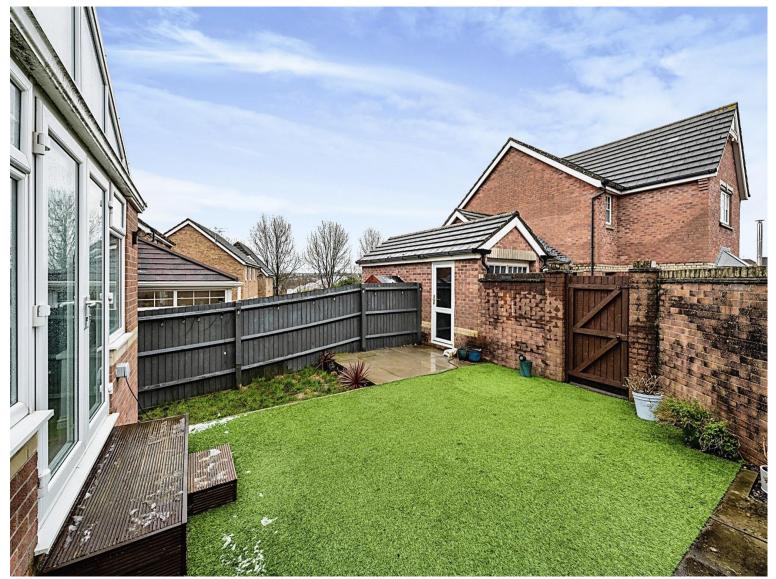

15' 8" x 12' (4.78m x 3.66m)

Extending the open plan feel from the kitchen and that great family space. You have conservatory with wrap around upvc windows double doors leading out to the rear enclosed garden, also benefiting from insulated blind.