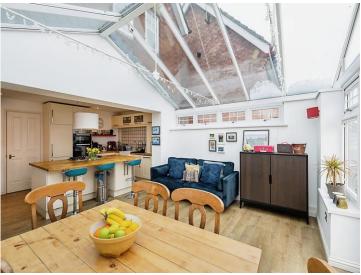

15' 8" x 12' (4.78m x 3.66m)

Extending the open plan feel from the kitchen and that great family space. You have conservatory with wrap around upvc windows double doors leading out to the rear enclosed garden, also benefiting from insulated blind.