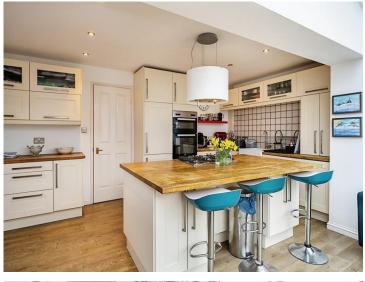

#### Kitchen

16' 8" x 9' 4" ( 5.08m x 2.84m )

The heart to any home, this kitchen will not disappoint. Fitted with a range of matching wall and base unit along with a five a ring gas hob fitted to the island along with eye level double oven. Beautiful full barn ceramic sink. With the open feel moving into the conservatory