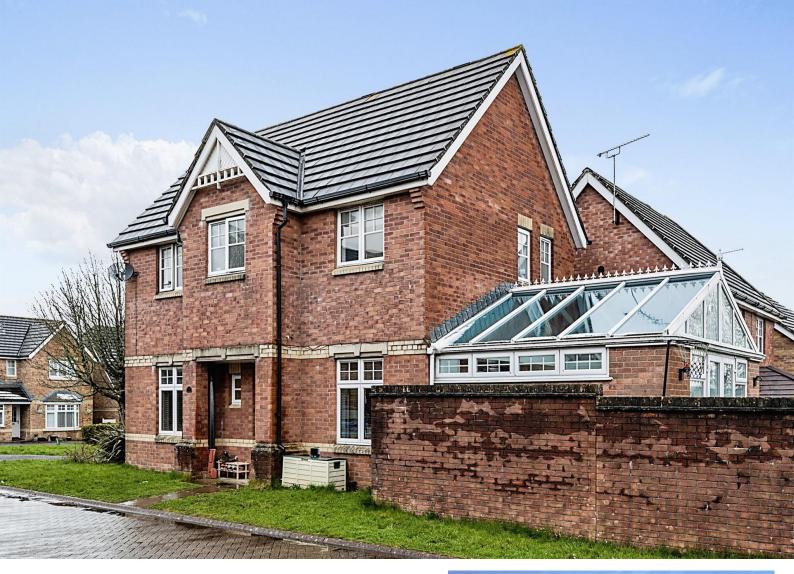

## About the property

This beautifully presented three bedroom detached property situated on the popular residential estate of Broadlands Bridgend.

#### Entrance

As you enter the property you have laminate flooring laid access to stair case with fitted carpet. Offering access to downstairs cloak room, main living room, kitchen and under stairs storage

#### Living Room

16' 8" x 10' 4" ( 5.08m x 3.15m )

To the front of the property is the great sized family living area with laminate flooring flowing from the hall way. The room benefits electric fire and decorative surround