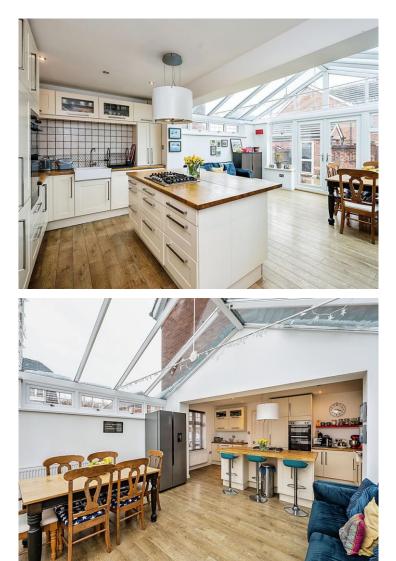

#### Kitchen

16' 8" x 9' 4" ( 5.08m x 2.84m )

The heart to any home, this kitchen will not disappoint. Fitted with a range of matching wall and base unit along with a five a ring gas hob fitted to the island along with eye level double oven. Beautiful full barn ceramic sink. With the open feel moving into the conservatory

15' 8" x 12' (4.78m x 3.66m)

Extending the open plan feel from the kitchen and that great family space. You have conservatory with wrap around upvc windows double doors leading out to the rear enclosed garden, also benefiting from insulated blind.