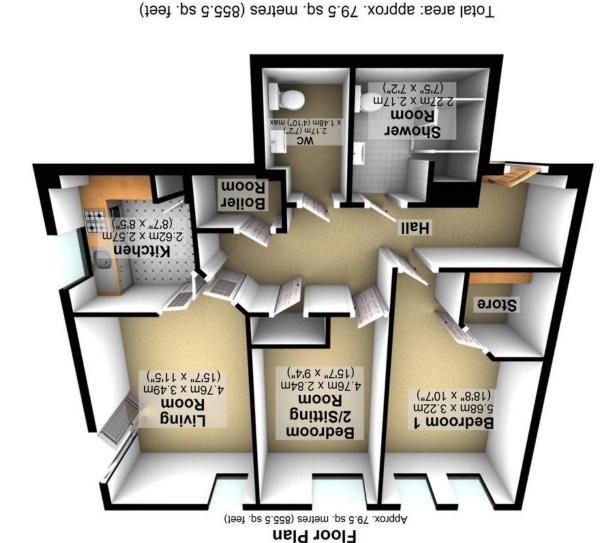

Plan produced using PlanUp.

All measurements are approximate

Apt 60 Abbeydale Road | Abbeydale | Sheffield | S7 2BN

Property Tenure: Leasehold

An excellent two double bedroomed pent house apartment. In our opinion this number 60 offers one of the finest positions with a double aspect and some fabulous views. Forming part of this superb retirement development specifically designed with the over 75's in mind. With numerous dever design features to assist in later years living, lift access to all floors, high level cookers and many more. Ideal for those looking to live in a comfortable environment with those at a similar stage of life. Perfectly placed in this quiet tucked away position, standing in its own private grounds within a tranquil setting this beautiful and spacious apartment must be viewed internally to be fully appreciated and is offered to market with the benefit of no onward chain and immediate vacant possession. Enjoying full use of the residents lounge, care packages are also available if required and a semi assisted approach is part of the ethos within this stunning development.

## **PROPERTY FEATURES**

- TWO DOUBLE BEDROOMED APARTMENT
- PENT HOUSE APARTMENT WITH DUAL ASPECT
- AVAILABLE WITH NO ONWARD CHAIN
- 855 SQUARE FEET OF ACCOMMODATION
- LIFT ACCESS TO ALL FLOORS AND COMMUNAL RESIDENTS LOUNGE
- SEMI ASSISTED LIVING DEVELOPMENT
- 24 HOUR CARE PACKAGES AVAILABLE IF REQUIRED
- ON SITE FULLY CATERED RESTAURANT
- PERFECT FOR THE GENERATION LOOKING TO DOWN SIZE
- LEASEHOLD 116 YEARS LEFT TO REMAIN COUNCIL TAX BAND D £2,053.83