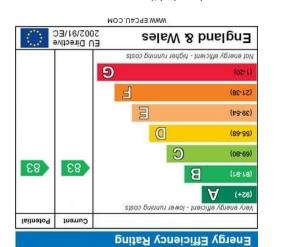

## **PROPERTY FEATURES**

- TWO DOUBLE BEDROOMED APARTMENT
- PENT HOUSE APARTMENT WITH DUAL ASPECT
- AVAILABLE WITH NO ONWARD CHAIN
- 855 SQUARE FEET OF ACCOMMODATION
- LIFT ACCESS TO ALL FLOORS AND COMMUNAL RESIDENTS LOUNGE
- SEMI ASSISTED LIVING DEVELOPMENT
- 24 HOUR CARE PACKAGES AVAILABLE IF REQUIRED
- ON SITE FULLY CATERED RESTAURANT
- PERFECT FOR THE GENERATION LOOKING TO DOWN SIZE
- LEASEHOLD 116 YEARS LEFT TO REMAIN COUNCIL TAX BAND D £2,053.83