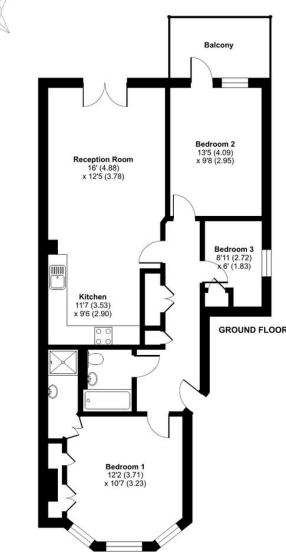

## Wilberforce Road, London, N4

Approximate Area = 868 sq ft / 80.6 sq m For identification only - Not to scale

Floor plan produced in accordance with RICS Property Measurement Standards incorporating

International Property Measurement Standards (IPMS2 Residential). © n/checom 2022. Produced for David Andrew. REF: 869551