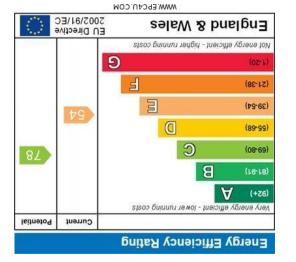

Ground Floor





Buy. Sell. Let. Relax!

**WHITEHORNES** 

Total area: approx. 82.3 sq. metres (885.4 sq. feet) <sup>Mimesurements</sup> are approximate <sup>Mimesurements</sup> are approximate

0114 2688533

Sheffield S11 8TR

952 Ecclesall Road

Banner Cross Office

Agents Note: Whilst every care has been taken to prepare these particulars, they are for guidance purposes only. All measurements are approximate are for general guidance purposes only and whilst every care

moo.eenrodetidw@ofni

moo.zenrodetidw.www

0114 2506070 Sheffield S8 05F Sheffield S8 05F

## 24 BINGHAM COURT | RANMOOR | SHEFFIELD | S10 3DZ

## OFFERS AROUND £210,000







## 24 Bingham Court | Ranmoor | Sheffield | S10 3DZ

Property Tenure: Leasehold

An incredibly rare opportunity has arisen to purchase this exceptionally spaciou