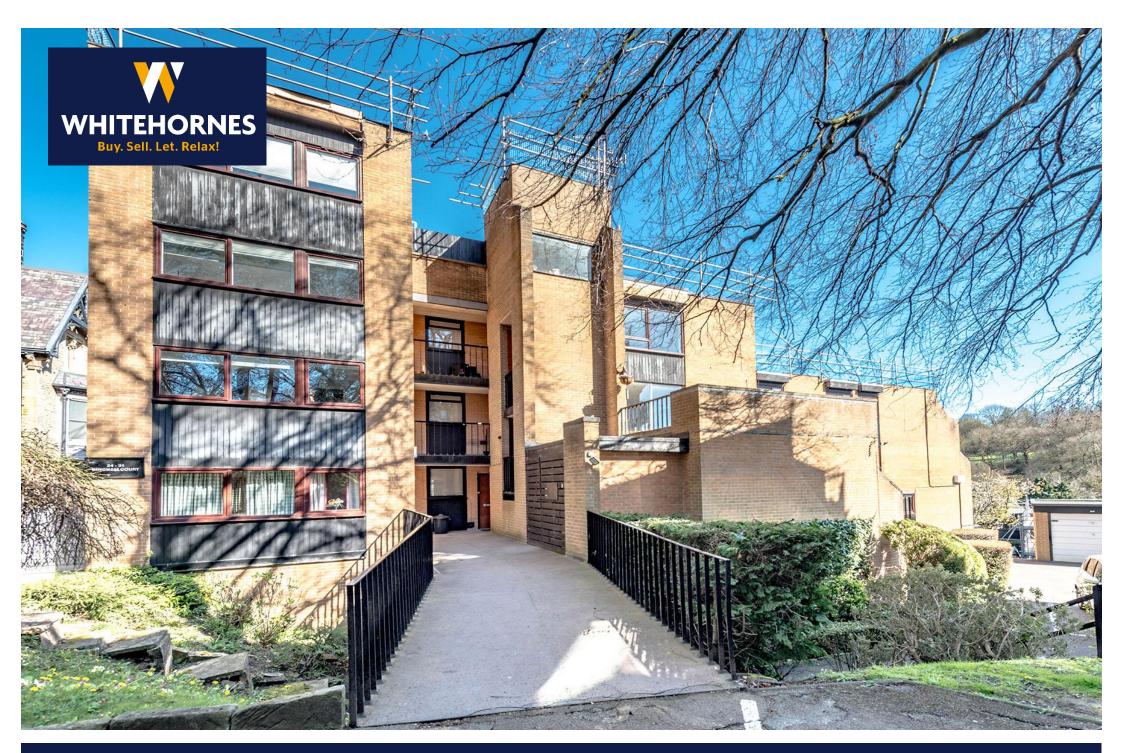

## 24 BINGHAM COURT | RANMOOR | SHEFFIELD | S10 3DZ

## 24 Bingham Court | Ranmoor | Sheffield | S10 3DZ

Property Tenure: Leasehold

An incredibly rare opportunity has arisen to purchase this exceptionally spacious two double bedroomed, ground floor apartment. Being the only apartment that enjoys the benefit of a private patio garden accessed from the sitting room together with a garage that can be used as additional storage if required. Forming part of this fabulous residential development that is accessed from Graham Road, number 24 offers a real blank canvas and with a little imagination can be transformed in to stunning finished personalised property. Offered to the open market with no onward chain and immediate vacant possession number 24 will appeal to the young professional couple and those looking to downsize in equal measures and must be viewed to see full potential on offer. Located close to fashionable Hangingwater and Sharrow Vale, that boasts an array of independent cafes, shops and eateries together with Endcliffe park, hospitals and universities are on hand and don't forget The Peak District is right next door.