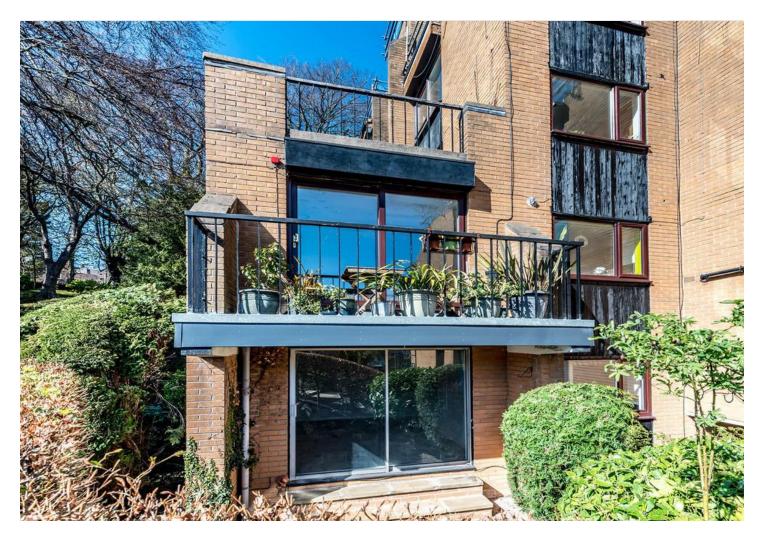

## 24 Bingham Court | Ranmoor | Sheffield | S10 3DZ

Property Tenure: Leasehold

An incredibly rare opportunity has arisen to purchase this exceptionally spacious two double bedroomed, ground floor apartment. Being the only apartment that enjoys the benefit of a private patio garden accessed from the sitting room together with a garage that can be used as additional storage if required. Forming part of this fabulous residential development that is accessed from Graham Road, number 24 offers a real blank canvas and with a little imagination can be transformed in to stunning finished personalised property. Offered to the open market with no onward chain and immediate vacant possession number 24 will appeal to the young professional couple and those looking to downsize in equal measures and must be viewed to see full potential on offer. Located close to fashionable Hangingwater and Sharrow Vale, that boasts an array of independent cafes, shops and eateries together with Endcliffe park, hospitals and universities are on hand and don't forget The Peak District is right next door.

## **PROPERTY FEATURES**

- TWO DOUBLE BEDROOMED GROUND FLOOR APARTMENT
- ONLY APARTMENT THAT OFFERS A
  PRIVATE GARDEN AREA
- SECURE PRIVATE GARAGE AND PARKING
- HUGE POTENTIAL TO ADD A
  PERSONALISED FINISH
- AVAILABLE WITH NO UPWARD CHAIN
  INVOLVED
- HEART OF ULTRA POPULAR RANMOOR
- INCREDIBLY RARE OPPORTUNITY TO MARKET
- PERFECT FOR THOSE LOOKING TO DOWN SIZE OR PROFESSIONAL COUPLE
- VIEWING ADVISED TO SEE FULL
  POTENTIAL
- LEASEHOLD WITH 252 YEARS LEFT £45PA
  COUNCIL TAX BAND C