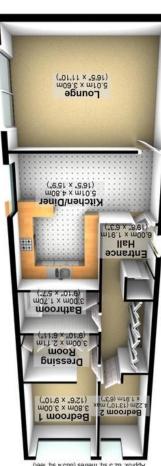

Ground Floor

Buy. Sell. Let. Relax!

**WHITEHORNES** 

Total area: approx. 82.3 sq. metres (885.4 sq. feet) <sup>Mimesurements</sup> are approximate <sup>Mimesurements</sup> are approximate

0114 2688533

Sheffield S11 8TR