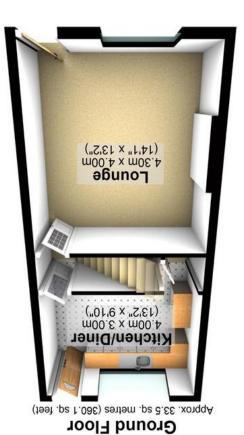

All measurements are approximate Total area: approx. 88.0 sq. metres (947.0 sq. feet)

Plan produced using PlanUp.

has been taken to ensure their accuracy, they should not be relied upon and potential buyers/tenants are advised to recheck the measurements. Agents Note: Whilst every care has been taken to prepare these particulars, they are for guidance purposes only. All measurements are approximate are for general guidance purposes only and whilst every care

Banner Cross Office

Property Tenure: Freehold

Offered to the open market with the benefit of no onward chain and immediate vacant possession is this tastefully presented and very well proportioned two bedroomed, stone built cottage style end of terrace. Located in the very heart of old Dronfield with numerous local amenities within a short stroll including the Civic centre, train station, cafes, restaurants and of course the Peak District is literally on the doorstep. Perfect for the first time buyer, professional couple, investor or those looking to down size this well presented and proportioned property has two floors of accommodation that total 947 sq feet and must be viewed internally to see the full potential on offer. In brief the property comprises, sitting room, dining kitchen, cellars, two great sized bedrooms and a family bathroom are on the first floor. Outside the property enjoys a courtyard rear garden area.