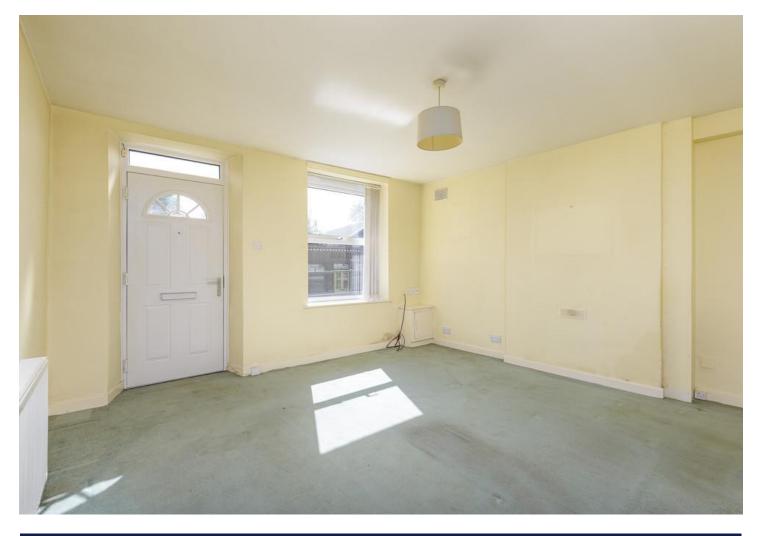

Banner Cross Office

Property Tenure: Freehold

Offered to the open market with the benefit of no onward chain and immediate vacant possession is this tastefully presented and very well proportioned two bedroomed, stone built cottage style end of terrace. Located in the very heart of old Dronfield with numerous local amenities within a short stroll including the Civic centre, train station, cafes, restaurants and of course the Peak District is literally on the doorstep. Perfect for the first time buyer, professional couple, investor or those looking to down size this well presented and proportioned property has two floors of accommodation that total 947 sq feet and must be viewed internally to see the full potential on offer. In brief the property comprises, sitting room, dining kitchen, cellars, two great sized bedrooms and a family bathroom are on the first floor. Outside the property enjoys a courtyard rear garden area.