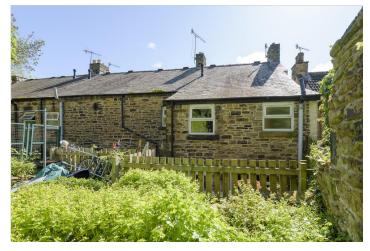

Banner Cross Office

Property Tenure: Freehold

Offered to the open market with the benefit of no onward chain and immediate vacant possession is this tastefully presented and very well proportioned two bedroomed, stone built cottage style end of terrace. Located in the very heart of old Dronfield with numerous local amenities within a short stroll including the Civic centre, train station, cafes, restaurants and of course the Peak District is literally on the doorstep. Perfect for the first time buyer, professional couple, investor or those looking to down size this well presented and proportioned property has two floors of accommodation that total 947 sq feet and must be viewed internally to see the full potential on offer. In brief the property comprises, sitting room, dining kitchen, cellars, two great sized bedrooms and a family bathroom are on the first floor. Outside the property enjoys a courtyard rear garden area.