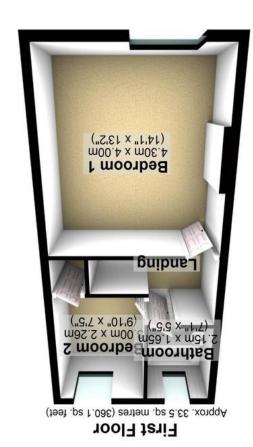

All measurements are approximate Total area: approx. 88.0 sq. metres (947.0 sq. feet)

Plan produced using PlanUp.

has been taken to ensure their accuracy, they should not be relied upon and potential buyers/tenants are advised to recheck the measurements. Agents Note: Whilst every care has been taken to prepare these particulars, they are for guidance purposes only. All measurements are approximate are for general guidance purposes only and whilst every care

Banner Cross Office

Property Tenure: Freehold

Offered to the open market with the benefit of no onward chain and immediate vacant possession is this tastefully presented and very well proportioned two bedroomed, stone built cottage style end of terrace. Located in the very heart of old Dronfield with numerous local amenities within a short stroll including the Civic centre, train station, cafes, restaurants and of course the Peak District is literally on the doorstep. Perfect for the first time buyer, professional couple, investor or those looking to down size this well presented and proportioned property has two floors of accommodation that total 947 sq feet and must be viewed internally to see the full potential on offer. In brief the property comprises, sitting room, dining kitchen, cellars, two great sized bedrooms and a family bathroom are on the first floor. Outside the property enjoys a courtyard rear garden area.