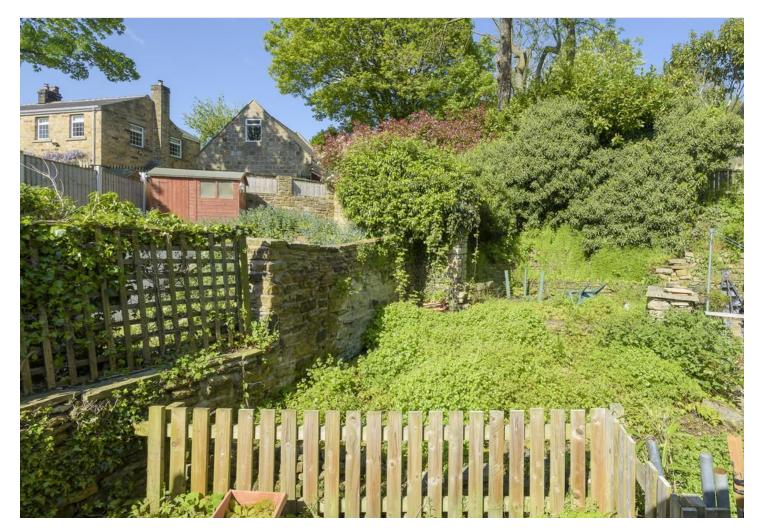

Banner Cross Office

Property Tenure: Freehold

Offered to the open market with the benefit of no onward chain and immediate vacant possession is this tastefully presented and very well proportioned two bedroomed, stone built cottage style end of terrace. Located in the very heart of old Dronfield with numerous local amenities within a short stroll including the Civic centre, train station, cafes, restaurants and of course the Peak District is literally on the doorstep. Perfect for the first time buyer, professional couple, investor or those looking to down size this well presented and proportioned property has two floors of accommodation that total 947 sq feet and must be viewed internally to see the full potential on offer. In brief the property comprises, sitting room, dining kitchen, cellars, two great sized bedrooms and a family bathroom are on the first floor. Outside the property enjoys a courtyard rear garden area.