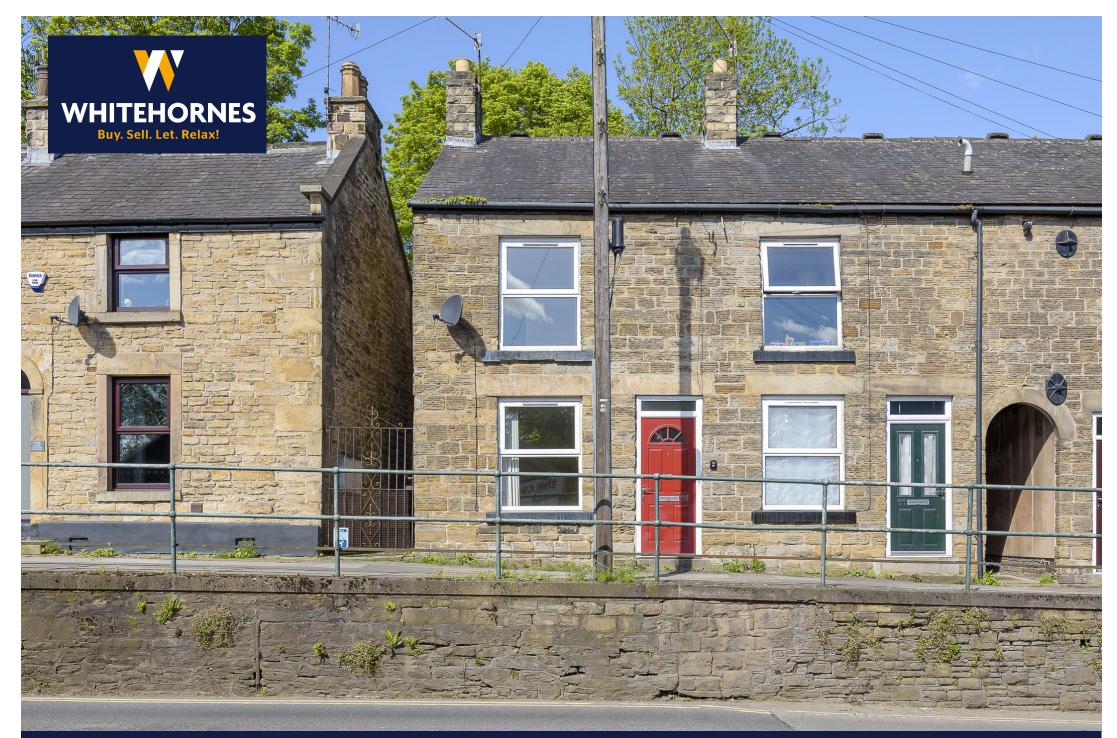

Banner Cross Office

Property Tenure: Freehold

Offered to the open market with the benefit of no onward chain and immediate vacant possession is this tastefully presented and very well proportioned two bedroomed, stone built cottage style end of terrace. Located in the very heart of old Dronfield with numerous local amenities within a short stroll including the Civic centre, train station, cafes, restaurants and of course the Peak District is literally on the doorstep. Perfect for the first time buyer, professional couple, investor or those looking to down size this well presented and proportioned property has two floors of accommodation that total 947 sq feet and must be viewed internally to see the full potential on offer. In brief the property comprises, sitting room, dining kitchen, cellars, two great sized bedrooms and a family bathroom are on the first floor. Outside the property enjoys a courtyard rear garden area.

## PROPERTY FEATURES

- TWO BEDROOMED STONE BUILT END OF TERRACE
- AVAILABLE WITH NO ONWARD CHAIN INVOLVED
- PERFECT FOR THE FIRST TIME BUYER PROFESSIONAL COUPLE OR THOSE LOOKING TO DOWNSIZE
- SPACIOUS AND LIGHT ACCOMMODATION ACROSS TWO FLOORS
- HEART OF POPULAR DRONFIELD
- CLOSE TO AMENITIES AND THE TRAIN STATION
- PERIOD CHARACTER AND CHARM THROUGHOUT
- VIEWING ADVISED TO SEE FULL POTENTIAL ON OFFER
- SENSIBLY PRICED TO ATTRACT ATTENTION
- FREEHOLD COUNCIL TAX BAND B