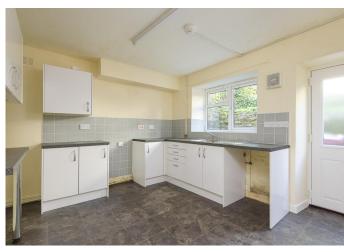

Banner Cross Office

Property Tenure: Freehold

Offered to the open market with the benefit of no onward chain and immediate vacant possession is this tastefully presented and very well proportioned two bedroomed, stone built cottage style end of terrace. Located in the very heart of old Dronfield with numerous local amenities within a short stroll including the Civic centre, train station, cafes, restaurants and of course the Peak District is literally on the doorstep. Perfect for the first time buyer, professional couple, investor or those looking to down size this well presented and proportioned property has two floors of accommodation that total 947 sq feet and must be viewed internally to see the full potential on offer. In brief the property comprises, sitting room, dining kitchen, cellars, two great sized bedrooms and a family bathroom are on the first floor. Outside the property enjoys a courtyard rear garden area.