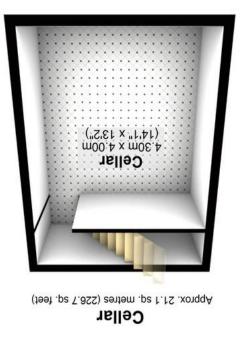

All measurements are approximate Total area: approx. 88.0 sq. metres (947.0 sq. feet)

Plan produced using PlanUp.

has been taken to ensure their accuracy, they should not be relied upon and potential buyers/tenants are advised to recheck the measurements. Agents Note: Whilst every care has been taken to prepare these particulars, they are for guidance purposes only. All measurements are approximate are for general guidance purposes only and whilst every care

Banner Cross Office

Property Tenure: Freehold

Offered to the open market with the benefit of no onward chain and immediate vacant possession is this tastefully presented and very well proportioned two bedroomed, stone built cottage style end of terrace. Located in the very heart of old Dronfield with numerous local amenities within a short stroll including the Civic centre, train station, cafes, restaurants and of course the Peak District is literally on the doorstep. Perfect for the first time buyer, professional couple, investor or those looking to down size this well presented and proportioned property has two floors of accommodation that total 947 sq feet and must be viewed internally to see the full potential on offer. In brief the property comprises, sitting room, dining kitchen, cellars, two great sized bedrooms and a family bathroom are on the first floor. Outside the property enjoys a courtyard rear garden area.