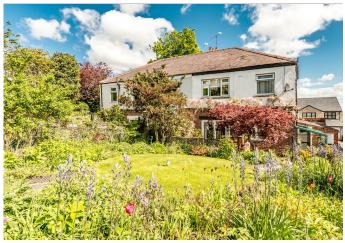

## 27 Ford Road | Ecclesall | Sheffield | S11 7GZ

Property Tenure: Leasehold

An absolutely fabulous, immaculately presented and well proportioned three bedroomed, bay windowed semi detached family home. With off road parking, garage and a fabulous rear garden this property is perfect for the family market and offers vast as yet untapped opportunities to extend to the side, rear and loft (subject to planning) to create a forever family home. With two floors of incredibly light accommodation together some impressive views over the city skyline from the front it's easy to say that viewing is absolutely essential to do full justice. Located on this incredibly popular residential road in the heart of ultra sought after Greystones, number 27 is within catchment for Ofsted rated excellent Greystones juniors and High Storrs secondary. Numerous independent cafes, restaurants and shops are short stroll within fashionable Banner Cross, Enddiffe/Bingham parks are on hand as are universities, hospitals and The Peak District are also close by.

## **PROPERTY FEATURES**

- EXCELLENT THREE BEDROOMED BAYED
  SEMI DETACHED
- HEART OF ULTRA POPULAR GREYSTONES
- GARAGE PARKING AND STUNNING REAR
  GARDEN
- HUGE POTENTIAL TO EXTEND SUBJECT TO
  PLANNING TO THE REAR LOFT AND SIDE
- FABULOUS VIEWS TO THE FRONT ACROSS
  THE CITY SKYLINE
- GREYSTONES JUNIORS AND HIGH STORRS SECONDARY SCHOOL CATCHMENTS
- EASY ACCESS TO THE PEAK DISTRICT
- PERFECT FOR THE FAMILY LOOKING TO CREATE A FOREVER HOME
- SPACIOUS AND LIGHT ACCOMMODATION
  ACROSS TWO FLOORS
- LEASEHOLD WITH 704 YEARS REMAINING £5PA COUNCIL TAX BAND C