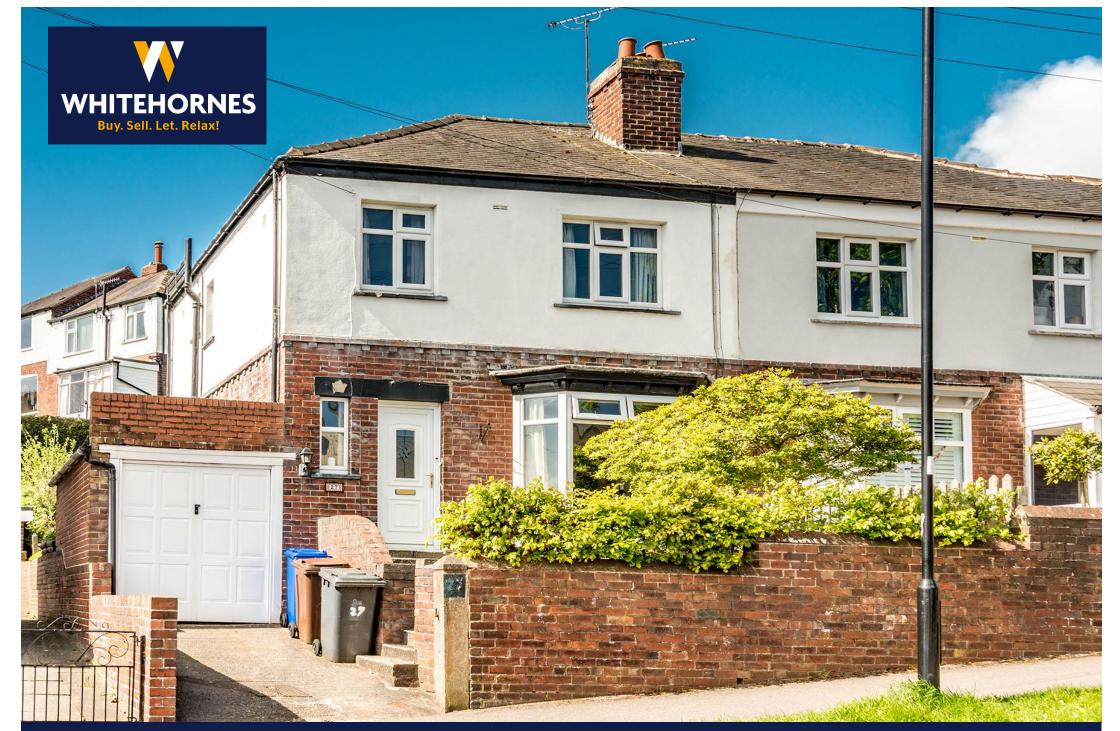

## 27 FORD ROAD | ECCLESALL | SHEFFIELD | S11 7GZ

## 27 Ford Road | Ecclesall | Sheffield | S11 7GZ

Property Tenure: Leasehold

An absolutely fabulous, immaculately presented and well proportioned three bedroomed, bay windowed semi detached family home. With off road parking, garage and a fabulous rear garden this property is perfect for the family market and offers vast as yet untapped opportunities to extend to the side, rear and loft (subject to planning) to create a forever family home. With two floors of incredibly light accommodation together some impressive views over the city skyline from the front it's easy to say that viewing is absolutely essential to do full justice. Located on this incredibly popular residential road in the heart of ultra sought after Greystones, number 27 is within catchment for Ofsted rated excellent Greystones juniors and High Storrs secondary. Numerous independent cafes, restaurants and shops are short stroll within fashionable Banner Cross, Enddiffe/Bingham parks are on hand as are universities, hospitals and The Peak District are also close by.