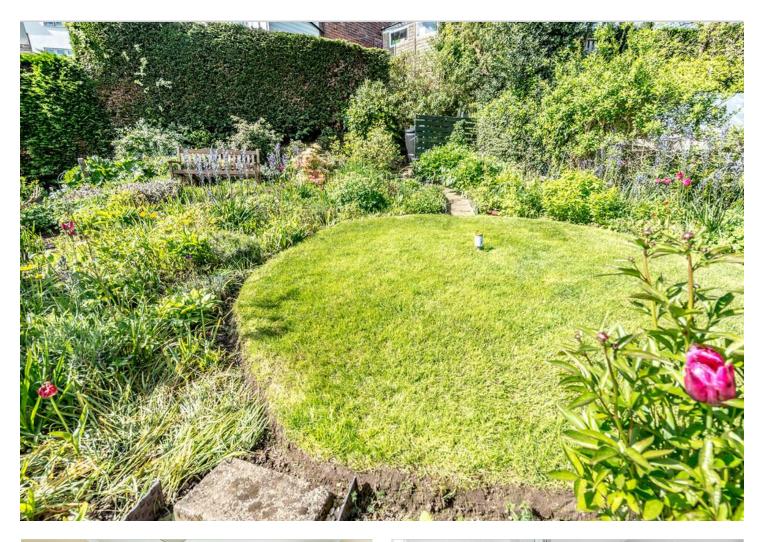

## 27 Ford Road | Ecclesall | Sheffield | S11 7GZ

Property Tenure: Leasehold

An absolutely fabulous, immaculately presented and well proportioned three bedroomed, bay windowed semi detached family home. With off road parking, garage and a fabulous rear garden this property is perfect for the family market and offers vast as yet untapped opportunities to extend to the side, rear and loft (subject to planning) to create a forever family home. With two floors of incredibly light accommodation together some impressive views over the city skyline from the front it's easy to say that viewing is absolutely essential to do full justice. Located on this incredibly popular residential road in the heart of ultra sought after Greystones, number 27 is within catchment for Ofsted rated excellent Greystones juniors and High Storrs secondary. Numerous independent cafes, restaurants and shops are short stroll within fashionable Banner Cross, Enddiffe/Bingham parks are on hand as are universities, hospitals and The Peak District are also close by.

## **PROPERTY FEATURES**

- EXCELLENT THREE BEDROOMED BAYED
  SEMI DETACHED
- HEART OF ULTRA POPULAR GREYSTONES
- GARAGE PARKING AND STUNNING REAR
  GARDEN
- HUGE POTENTIAL TO EXTEND SUBJECT TO
  PLANNING TO THE REAR LOFT AND SIDE
- FABULOUS VIEWS TO THE FRONT ACROSS
  THE CITY SKYLINE
- GREYSTONES JUNIORS AND HIGH STORRS SECONDARY SCHOOL CATCHMENTS
- EASY ACCESS TO THE PEAK DISTRICT
- PERFECT FOR THE FAMILY LOOKING TO CREATE A FOREVER HOME
- SPACIOUS AND LIGHT ACCOMMODATION
  ACROSS TWO FLOORS
- LEASEHOLD WITH 704 YEARS REMAINING £5PA COUNCIL TAX BAND C