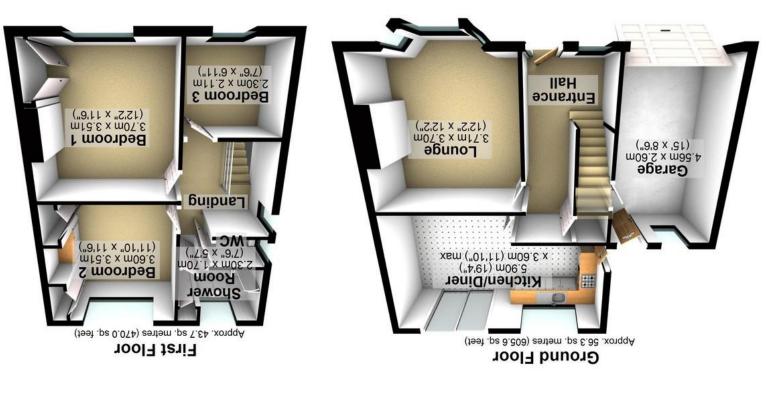

(1991, real: area: approx. 99.9 sq. metres (1075, 6 sq. feet)

All measurements are approximate Plan produced using PlanUp.

Agents Note: Whilst every care has been taken to prepare these particulars, they are for guidance purposes only. All measurements are approximate are for general guidance purposes only and whilst every care