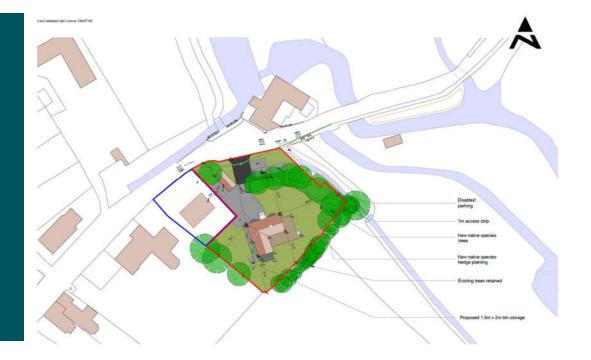

## Property

2021 by Braintree District council under the Application No 20/01619/FUL for an impressive, executive style detached house in region of 2,500 square feet. The plot extends to circa 0.35 acres and sits directly opposite the picturesque of the River Colne.

## Situation

Planning Permission was granted on 10th March The property is located on Alderford Street in the village of Sible Hedingham, which itself is a small village nestled in the North Essex countryside. The village benefits from a range of amenities including a local primary and secondary schools that are both rated as 'Good' at the latest Ofsted Alderford Water Mill and adjacent to the banks report. There is a range of shops including a small supermarket, a doctor's surgery, and post office. The proposed new dwelling was designed by the A short drive away is the market town of renowned architects and planners at Melville Halstead that boasts a range of independent