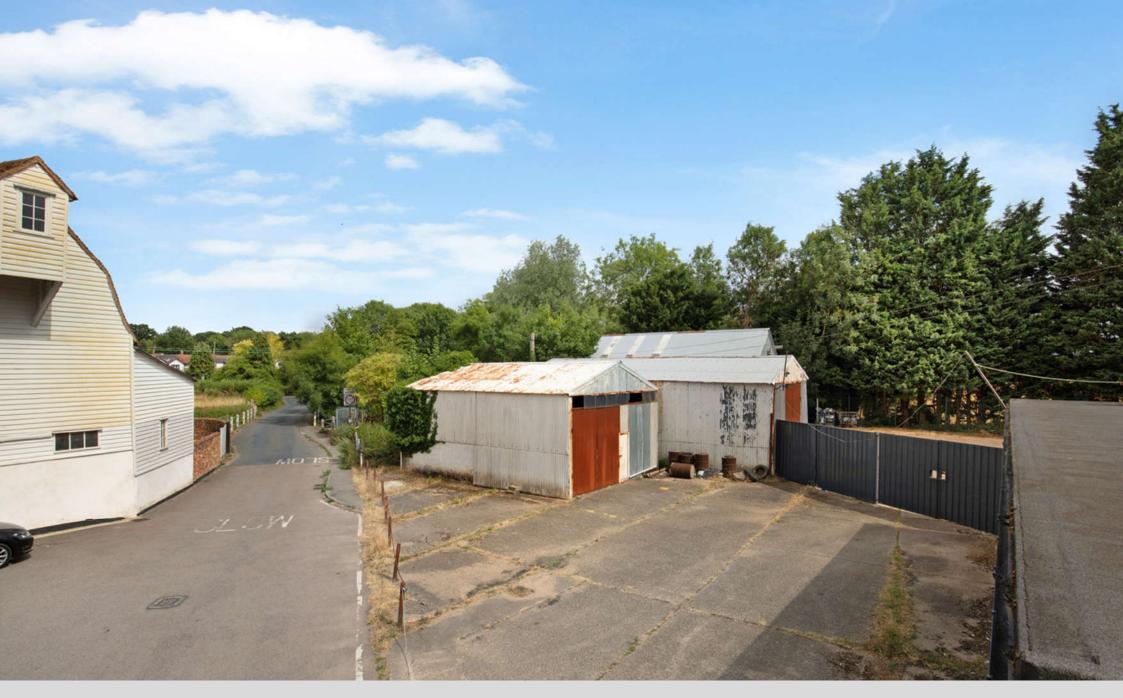

40 ALDERFORD STREET,

SIBLE HEDINGHAM, HALSTEAD, ESSEX, CO9 3HX

Development Opportunity | Plot c0.35 Acres

The plot sits adjacent to the picturesque Alderford Water Mill in the popular North Essex village of Sible Hedingham.

## Property

2021 by Braintree District council under the Application No 20/01619/FUL for an impressive, executive style detached house in region of 2,500 square feet. The plot extends to circa 0.35 acres and sits directly opposite the picturesque of the River Colne.