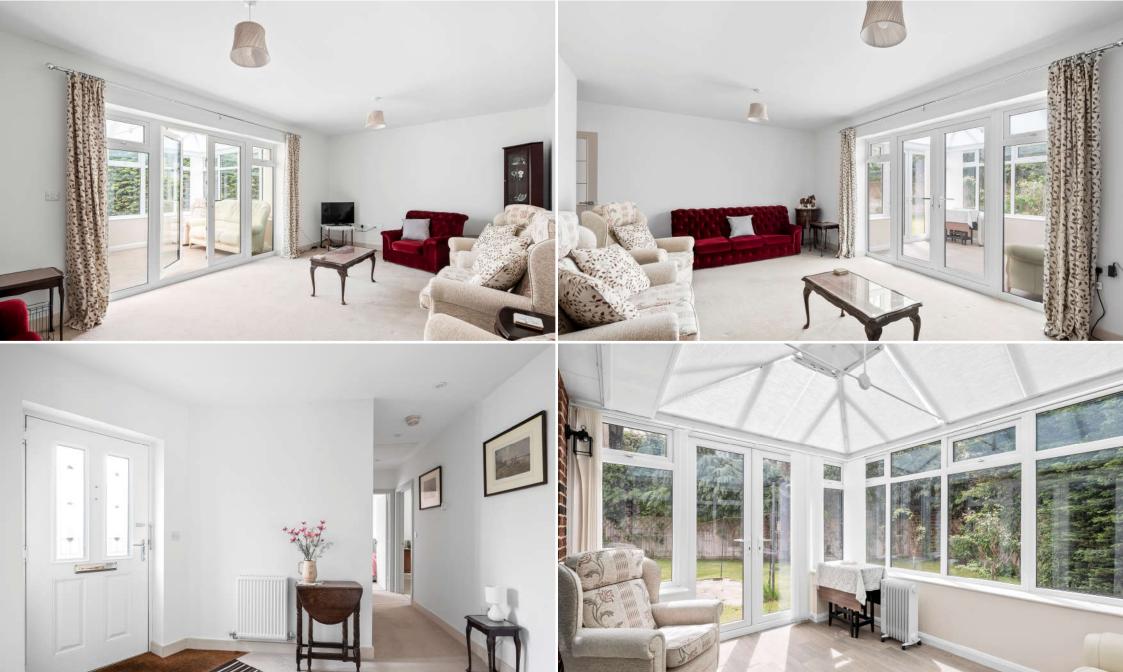

The property comprises a sitting room, kitchen / breakfast room, master bedroom with ensuite, bathroom and conservatory. There is a detached single garage with electronic roller door, off road parking and an enclosed rear garden.

Ample storage is provided by a good as a dining room. array of cupboards and drawers set

Located on a private road and one of top. There are also French doors that accommodation and comprises a bath garden. just five properties is this very well- allow access to the patio and garden with shower screen, rainfall shower. To the rear there is a patio adjacent to

conservatory to the rear that enjoys heated towel rail and toilet.

hallway that allows access to the well- Both bedrooms one and two benefit Outside from built-in wardrobes, and the Located upon a guiet cul-de-sac, to the The property is located adjacent to the All the appliances are integrated with accompanying shower room to the front of the property there is a block popular Roman Fields area of the shaker style kitchen and this main bedroom comprises a shower paved driveway that provides access. Colchester and approximately two cubicle, toilet, handbasin set within a to the detached single garage with the miles from the city centre.