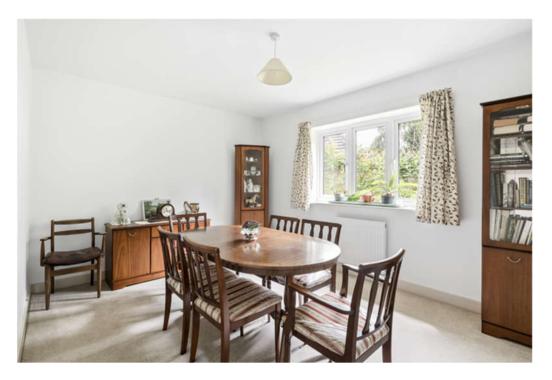

### **Property**

presented three-bedroom detached beyond. onward chain.

The property opens to an entrance views of the garden. appointed kitchen / breakfast room.

includes, an oven, hob and hood, fridge and freezer, dishwasher and vanity unit and heated towel rail. washing machine.

Ample storage is provided by a good as a dining room. array of cupboards and drawers set

Located on a private road and one of top. There are also French doors that accommodation and comprises a bath garden. just five properties is this very well- allow access to the patio and garden with shower screen, rainfall shower. To the rear there is a patio adjacent to