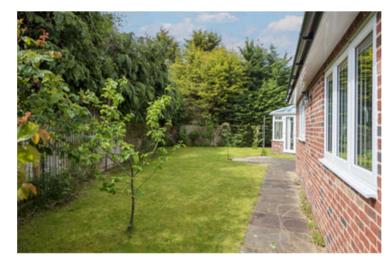

Ample storage is provided by a good as a dining room. array of cupboards and drawers set

Located on a private road and one of top. There are also French doors that accommodation and comprises a bath garden. just five properties is this very well- allow access to the patio and garden with shower screen, rainfall shower. To the rear there is a patio adjacent to

head and mixer hose attachment, the kitchen / breakfast room, mature bungalow, which is offered with no There is a spacious sitting room and hand basin set within a vanity unit, borders with the remainder laid to lawn.