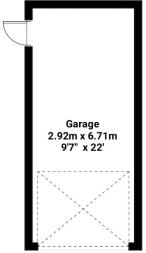

The property comprises a sitting room, kitchen / breakfast room, master bedroom with ensuite, bathroom and conservatory. There is a detached single garage with electronic roller door, off road parking and an enclosed rear garden.

## **Henry Johnston Mews, Colchester**

Internal area: 1212 sq.ft / 113 sq.mt

Excluded areas: Garage 211 sq.ft / 20 sq.mt

Illustation for identification purposes only. Measurements are approximate and not to scale.