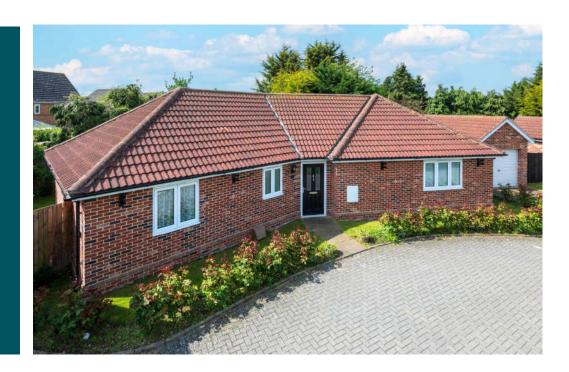

# 1 HENRY JOHNSTON MEWS,

Offered with no onward chain, is this very well presented detached three-bedroom bungalow, set within a quiet cul-de-sac, adjacent to the popular Roman Fields area of Colchester.

The property comprises a sitting room, kitchen / breakfast room, master bedroom with ensuite, bathroom and conservatory. There is a detached single garage with electronic roller door, off road parking and an enclosed rear garden.

Ample storage is provided by a good as a dining room. array of cupboards and drawers set

Located on a private road and one of top. There are also French doors that accommodation and comprises a bath garden. just five properties is this very well- allow access to the patio and garden with shower screen, rainfall shower. To the rear there is a patio adjacent to