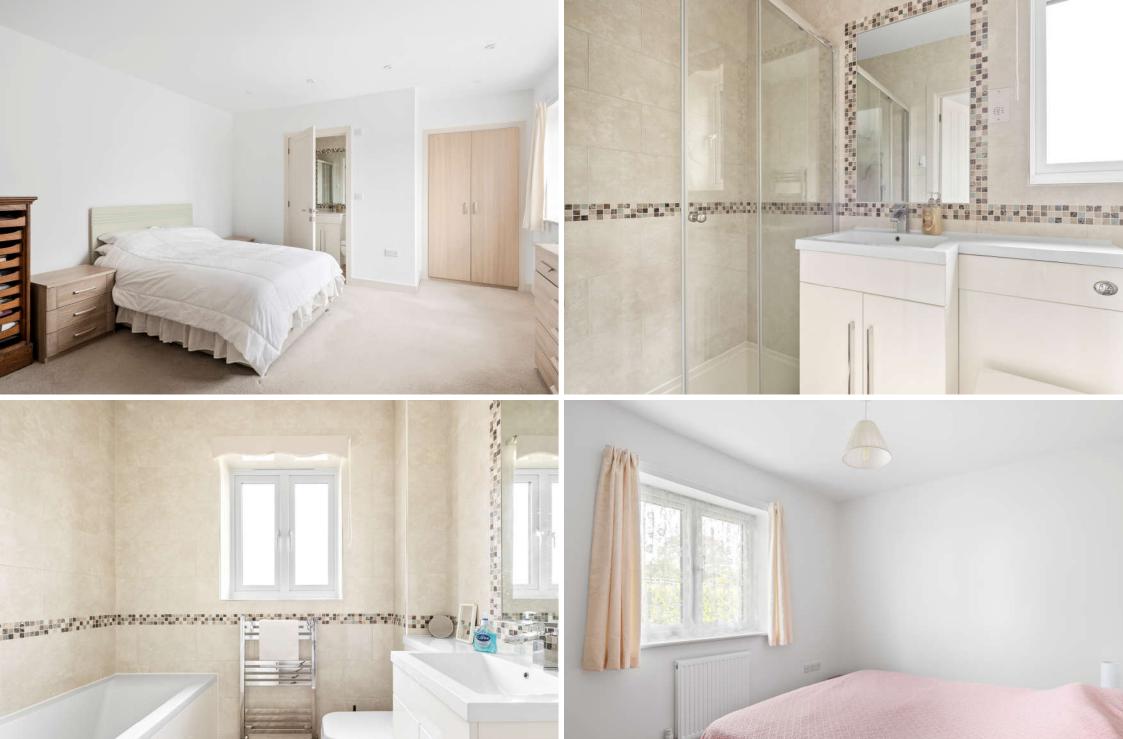

The property comprises a sitting room, kitchen / breakfast room, master bedroom with ensuite, bathroom and conservatory. There is a detached single garage with electronic roller door, off road parking and an enclosed rear garden.

conservatory to the rear that enjoys heated towel rail and toilet.

hallway that allows access to the well- Both bedrooms one and two benefit Outside from built-in wardrobes, and the Located upon a guiet cul-de-sac, to the The property is located adjacent to the All the appliances are integrated with accompanying shower room to the front of the property there is a block popular Roman Fields area of the shaker style kitchen and this main bedroom comprises a shower paved driveway that provides access. Colchester and approximately two cubicle, toilet, handbasin set within a to the detached single garage with the miles from the city centre.

The third bedroom is presently utilised roller door.

added convenience of an electronic Colchester offers all the leisure.

within an attractive wood effect work. The bathroom completes the internal side access to the enclosed rear

head and mixer hose attachment, the kitchen / breakfast room, mature bungalow, which is offered with no There is a spacious sitting room and hand basin set within a vanity unit, borders with the remainder laid to lawn.