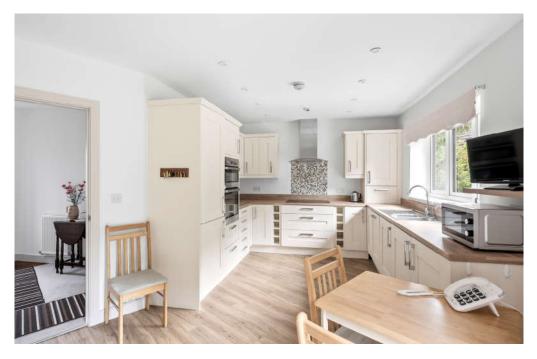

### **Property**

presented three-bedroom detached beyond. onward chain.

The property opens to an entrance views of the garden. appointed kitchen / breakfast room.

includes, an oven, hob and hood, fridge and freezer, dishwasher and vanity unit and heated towel rail. washing machine.

Ample storage is provided by a good as a dining room. array of cupboards and drawers set

Located on a private road and one of top. There are also French doors that accommodation and comprises a bath garden. just five properties is this very well- allow access to the patio and garden with shower screen, rainfall shower. To the rear there is a patio adjacent to

The third bedroom is presently utilised roller door.

added convenience of an electronic Colchester offers all the leisure.

within an attractive wood effect work. The bathroom completes the internal side access to the enclosed rear