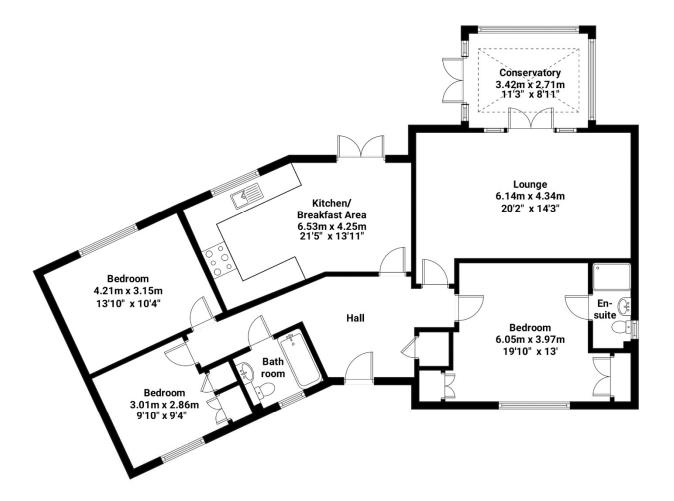

## **Henry Johnston Mews, Colchester**

Internal area: 1212 sq.ft / 113 sq.mt

Excluded areas: Garage 211 sq.ft / 20 sq.mt

Illustation for identification purposes only. Measurements are approximate and not to scale.