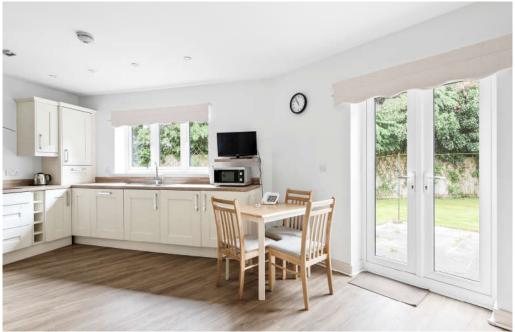

### **Property**

presented three-bedroom detached beyond. onward chain.

The property opens to an entrance views of the garden. appointed kitchen / breakfast room.

includes, an oven, hob and hood, fridge and freezer, dishwasher and vanity unit and heated towel rail. washing machine.

Ample storage is provided by a good as a dining room. array of cupboards and drawers set

Located on a private road and one of top. There are also French doors that accommodation and comprises a bath garden. just five properties is this very well- allow access to the patio and garden with shower screen, rainfall shower. To the rear there is a patio adjacent to

The third bedroom is presently utilised roller door.

added convenience of an electronic Colchester offers all the leisure.

within an attractive wood effect work. The bathroom completes the internal side access to the enclosed rear