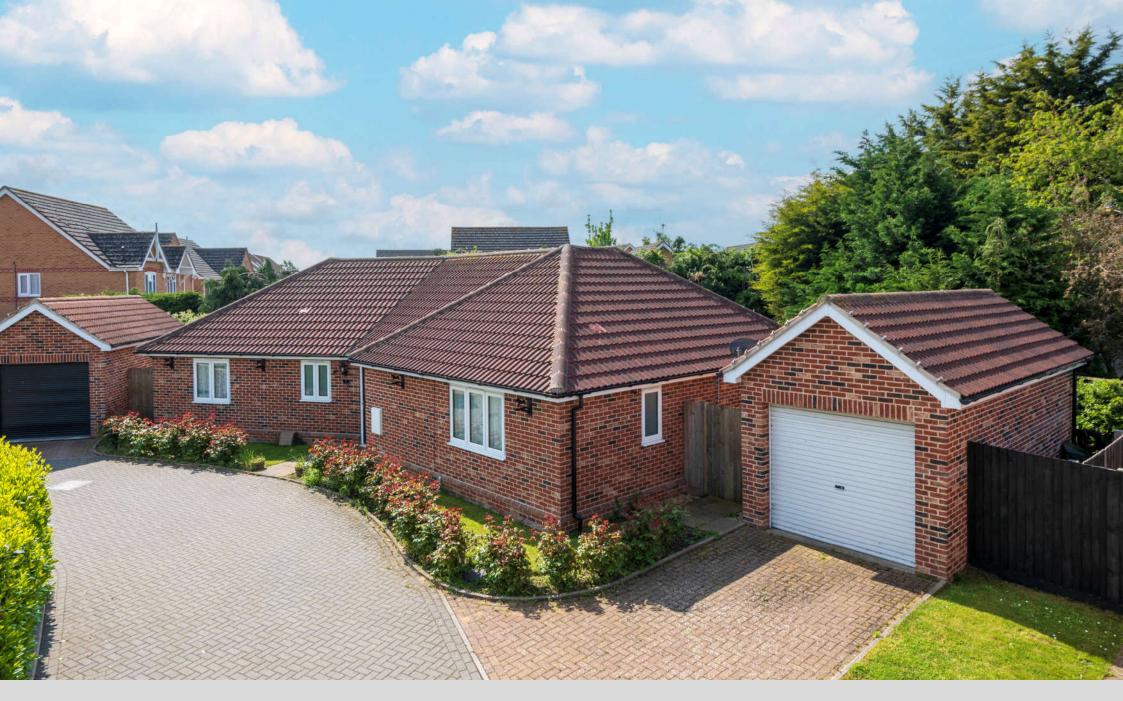

# 1 HENRY JOHNSTON MEWS,

Offered with no onward chain, is this very well presented detached three-bedroom bungalow, set within a quiet cul-de-sac, adjacent to the popular Roman Fields area of Colchester.

The property comprises a sitting room, kitchen / breakfast room, master bedroom with ensuite, bathroom and conservatory. There is a detached single garage with electronic roller door, off road parking and an enclosed rear garden.

Gas Central Heating | EPC B

Tenure Freehold | Council Tax Band D | Cul-de-Sac Position