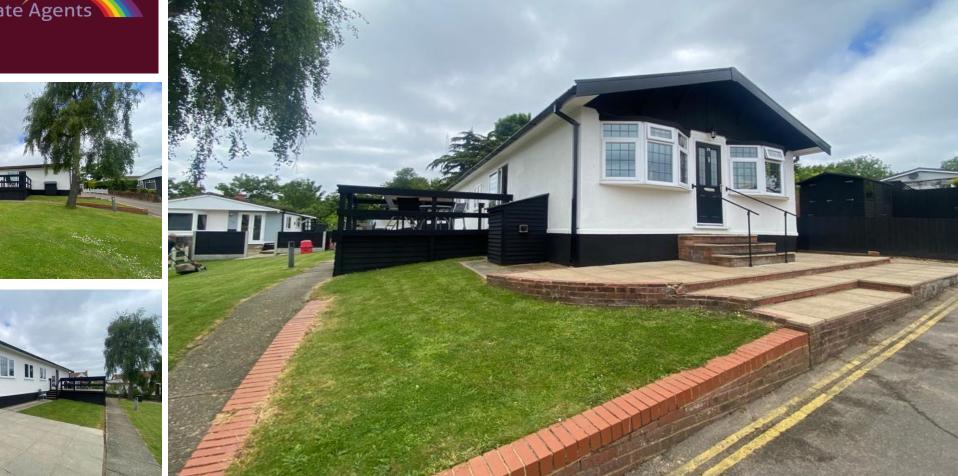

• 45' X 20' PARK HOME

- ESTABLISHED PARK WITHIN EPPING FOREST
- ALLOCATED PARKING
- LARGE KITCHEN/DINER

- The Owl, Lippitts Hill, Loughton, IG10 4AN
- ST 45' x 20' park home set on an elevated plot on the popular Owl Park retirement site. The property offers two double bedrooms, large kitchen/breakfast room and excellent outside space including raised sun deck. Well maintained by the current owner. Parking for one car. CASH PURCHASE ONLY
  - PRICE: £259,995 (Agreement regulated by The Mobile Homes Act)

## **Property Description**

Situated within Epping Forest on this established RETIREMENT park with stunning views over High Beech farmland we offer this larger style 45' x 20' two double bedroom park home. The Owl Park is a small intimate park with a well regarded forest pub adjacent to the site.

The site itself is a retirement park for residents aged 50 or over and offers one allocated parking space per unit. The site operates a no dog policy but cats are welcome.

This particular unit measures a generous 45'x 20 and is set on a good size elevated plot with gardens to all sides and additionally a raised sun terrace to take advantage of the stunning views over High Beech.

Externally there is a good size plot with gardens to all four sides presenting with a combination of terrace, sun deck and lawn. Additionally the site does provide one allocated parking space.

CASH PURCHASE ONLY.