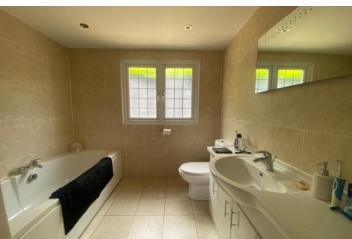

As the unit measures 45' x 20' the accommodation feels spacious and in brief offers a good size kitchen with range of fitted wall and base units with space for a full size table and chairs, there is a large lounge which offers direct access to the raised sun deck. Both of the bedrooms are double rooms which are supported by the fully tiled four piece bathroom which presents with a white suite.

MASTER BEDROOM 20' 0" x 8' 9" (6.1m x 2.67m)

BEDROOM TWO 13' 8" x 6' 5" (4.17m x 1.96m)

FULLY TILED BATHROOM 9' 8" x 7' 5" (2.95m x 2.26m)

**EXTERNALLY** Gardens surround the unit with a combination of lawned a reas, terrace and a raised sun deck.