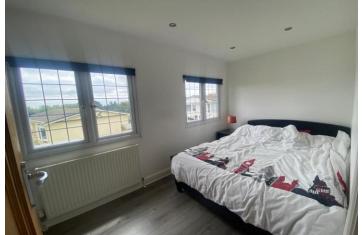

As the unit measures 45' x 20' the accommodation feels spacious and in brief offers a good size kitchen with range of fitted wall and base units with space for a full size table and chairs, there is a large lounge which offers direct access to the raised sun deck. Both of the bedrooms are double rooms which are supported by the fully tiled four piece bathroom which presents with a white suite.

MASTER BEDROOM 20' 0" x 8' 9" (6.1m x 2.67m)

BEDROOM TWO 13' 8" x 6' 5" (4.17m x 1.96m)

FULLY TILED BATHROOM 9' 8" x 7' 5" (2.95m x 2.26m)

**EXTERNALLY** Gardens surround the unit with a combination of lawned a reas, terrace and a raised sun deck.