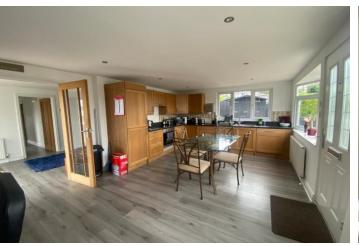

As the unit measures 45' x 20' the accommodation feels spacious and in brief offers a good size kitchen with range of fitted wall and base units with space for a full size table and chairs, there is a large lounge which offers direct access to the raised sun deck. Both of the bedrooms are double rooms which are supported by the fully tiled four piece bathroom which presents with a white suite.

## ACCOMMODATION IN BRIEF COMPRISES:

**KITCHEN/BREAKFAST ROOM** 20' 0" x 11' 7" (6.1m x 3.53m)

L SHAPED LOUNGE/DINER 20' 0" x 15' 6" (6.1m x 4.72m) Maximum measurements at 15'6 which reduces to 8'5

INNER HALL 13' 8" (4.17m )