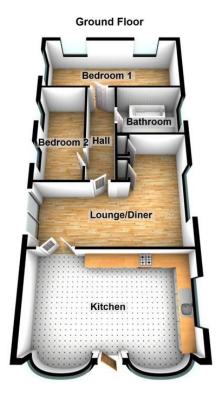

## ACCOMMODATION IN BRIEF COMPRISES:

**KITCHEN/BREAKFAST ROOM** 20' 0" x 11' 7" (6.1m x 3.53m)

L SHAPED LOUNGE/DINER 20' 0" x 15' 6" (6.1m x 4.72m) Maximum measurements at 15'6 which reduces to 8'5

INNER HALL 13' 8" (4.17m )

MASTER BEDROOM 20' 0" x 8' 9" (6.1m x 2.67m)

BEDROOM TWO 13' 8" x 6' 5" (4.17m x 1.96m)

FULLY TILED BATHROOM 9' 8" x 7' 5" (2.95m x 2.26m)

**EXTERNALLY** Gardens surround the unit with a combination of lawned a reas, terrace and a raised sun deck.