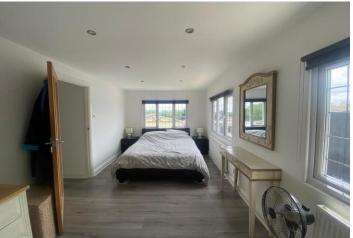

As the unit measures 45' x 20' the accommodation feels spacious and in brief offers a good size kitchen with range of fitted wall and base units with space for a full size table and chairs, there is a large lounge which offers direct access to the raised sun deck. Both of the bedrooms are double rooms which are supported by the fully tiled four piece bathroom which presents with a white suite.

MASTER BEDROOM 20' 0" x 8' 9" (6.1m x 2.67m)

BEDROOM TWO 13' 8" x 6' 5" (4.17m x 1.96m)

FULLY TILED BATHROOM 9' 8" x 7' 5" (2.95m x 2.26m)

**EXTERNALLY** Gardens surround the unit with a combination of lawned a reas, terrace and a raised sun deck.