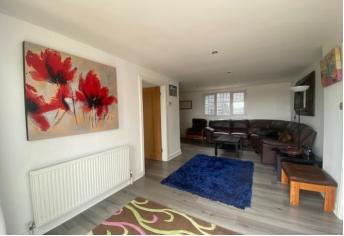

As the unit measures 45' x 20' the accommodation feels spacious and in brief offers a good size kitchen with range of fitted wall and base units with space for a full size table and chairs, there is a large lounge which offers direct access to the raised sun deck. Both of the bedrooms are double rooms which are supported by the fully tiled four piece bathroom which presents with a white suite.

## ACCOMMODATION IN BRIEF COMPRISES:

**KITCHEN/BREAKFAST ROOM** 20' 0" x 11' 7" (6.1m x 3.53m)

L SHAPED LOUNGE/DINER 20' 0" x 15' 6" (6.1m x 4.72m) Maximum measurements at 15'6 which reduces to 8'5

INNER HALL 13' 8" (4.17m )