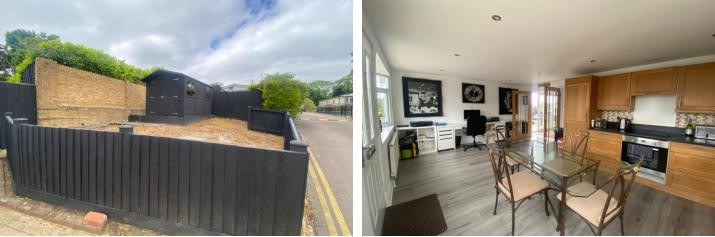

As the unit measures 45' x 20' the accommodation feels spacious and in brief offers a good size kitchen with range of fitted wall and base units with space for a full size table and chairs, there is a large lounge which offers direct access to the raised sun deck. Both of the bedrooms are double rooms which are supported by the fully tiled four piece bathroom which presents with a white suite.

## ACCOMMODATION IN BRIEF COMPRISES:

**KITCHEN/BREAKFAST ROOM** 20' 0" x 11' 7" (6.1m x 3.53m)

L SHAPED LOUNGE/DINER 20' 0" x 15' 6" (6.1m x 4.72m) Maximum measurements at 15'6 which reduces to 8'5

INNER HALL 13' 8" (4.17m )