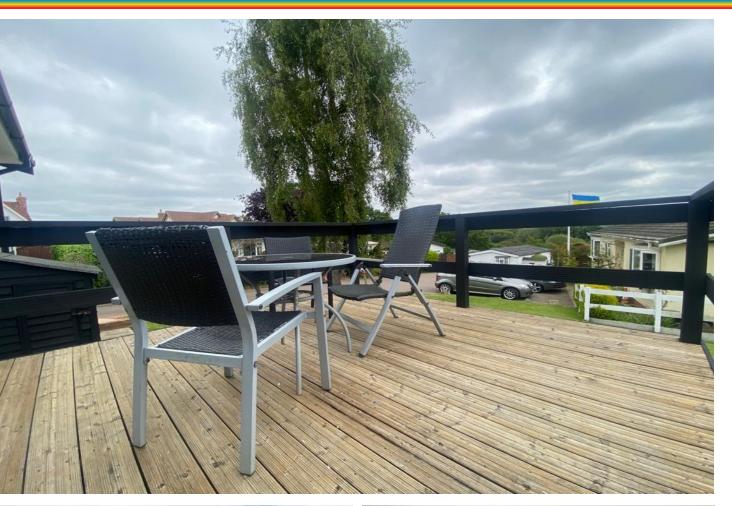

The site itself is a retirement park for residents aged 50 or over and offers one allocated parking space per unit. The site operates a no dog policy but cats are welcome.

This particular unit measures a generous 45'x 20 and is set on a good size elevated plot with gardens to all sides and additionally a raised sun terrace to take advantage of the stunning views over High Beech.

Externally there is a good size plot with gardens to all four sides presenting with a combination of terrace, sun deck and lawn. Additionally the site does provide one allocated parking space.

CASH PURCHASE ONLY.

MASTER BEDROOM 20' 0" x 8' 9" (6.1m x 2.67m)

BEDROOM TWO 13' 8" x 6' 5" (4.17m x 1.96m)

FULLY TILED BATHROOM 9' 8" x 7' 5" (2.95m x 2.26m)

**EXTERNALLY** Gardens surround the unit with a combination of lawned a reas, terrace and a raised sun deck.