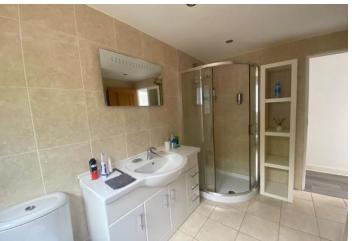

As the unit measures 45' x 20' the accommodation feels spacious and in brief offers a good size kitchen with range of fitted wall and base units with space for a full size table and chairs, there is a large lounge which offers direct access to the raised sun deck. Both of the bedrooms are double rooms which are supported by the fully tiled four piece bathroom which presents with a white suite.

MASTER BEDROOM 20' 0" x 8' 9" (6.1m x 2.67m)

BEDROOM TWO 13' 8" x 6' 5" (4.17m x 1.96m)

FULLY TILED BATHROOM 9' 8" x 7' 5" (2.95m x 2.26m)

**EXTERNALLY** Gardens surround the unit with a combination of lawned a reas, terrace and a raised sun deck.