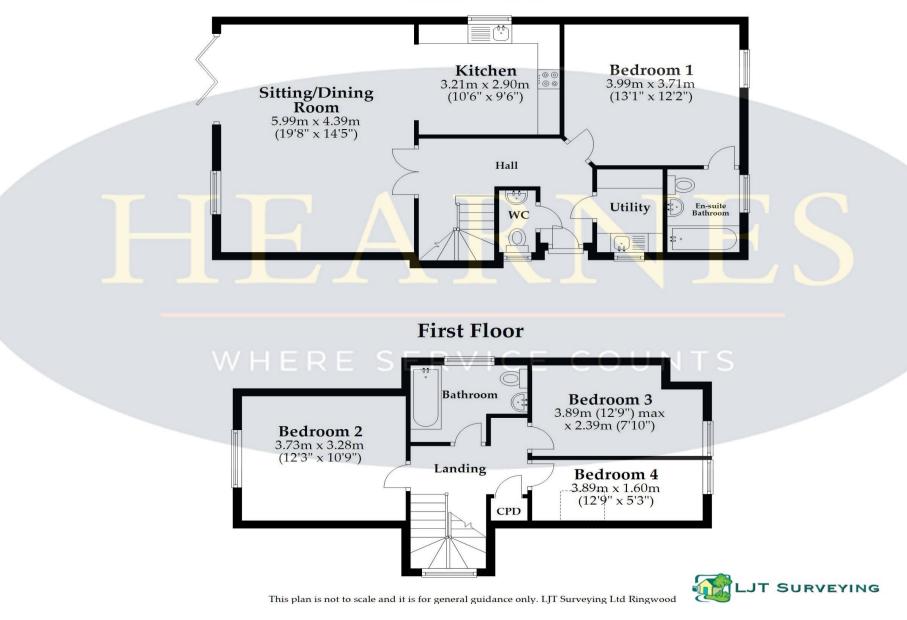

- Good size entrance hallway with cloakroom and separate utility room
- Spacious sitting/dining room with bifold doors leading on to garden
- Stunning kitchen with soft close base and eye level units with complementary worktops and integrated appliances
- Large ground floor bedroom with luxury fully tiled en suite shower room
- Three good size first floor bedrooms
- Luxury fitted fully tiled family bathroom with white three piece suite
- UPVC double glazing and air source heat pumps with under floor heating to the ground floor and radiator on the first floor
- Oak engineered floors in the main areas
- Ten year structural warranty
- Outside: A shared private driveway gives access to off road parking and over sized garage. The rear garden is east facing enjoying a good degree of sunshine and of a generous size

Note; Measurements were not taken by LJT Surveying and we cannot guarantee their accuracy.

**Ground Floor** 

6 Cook Row, Wimborne, Dorset BH21 1LB Tel: 01202 842922 Email: wimborne@hearnes.com www.hearnes.com OFFICES ALSO AT: BOURNEMOUTH, FERNDOWN, POOLE & RINGWOOD