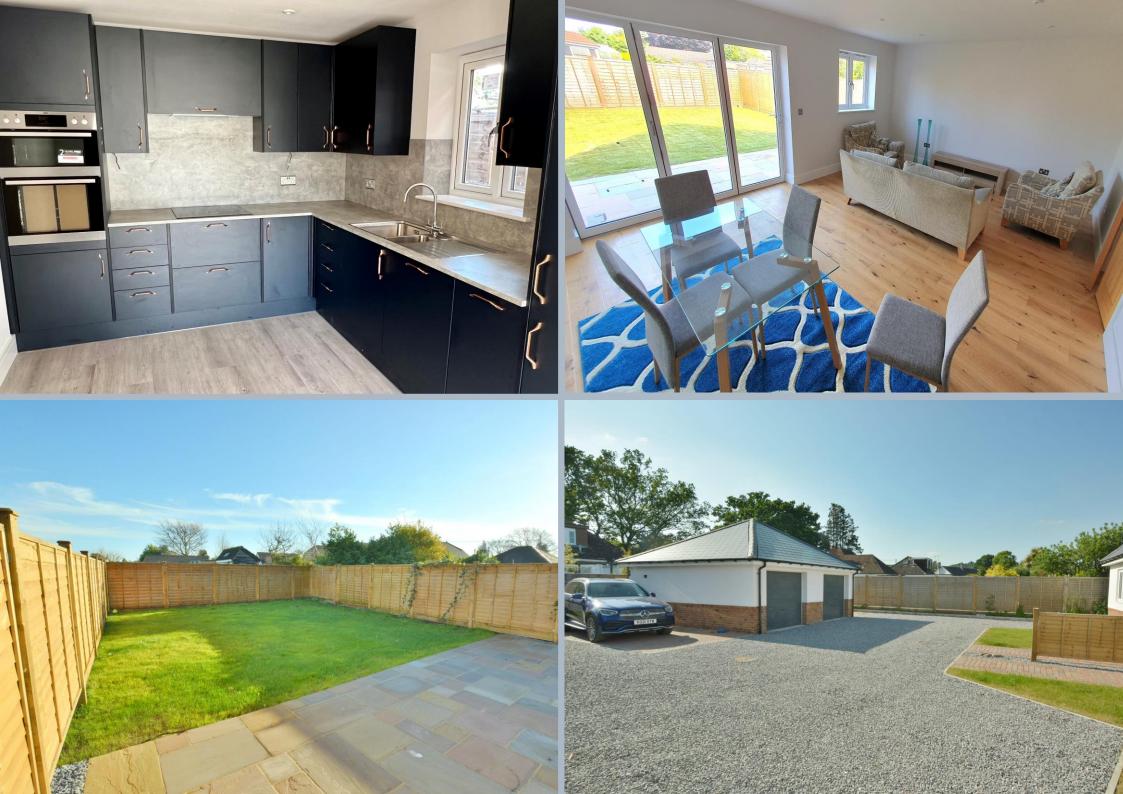

- Good size entrance hallway with cloakroom and separate utility room
- Spacious sitting/dining room with bifold doors leading on to garden
- Stunning kitchen with soft close base and eye level units with complementary worktops and integrated appliances
- Large ground floor bedroom with luxury fully tiled en suite shower room
- Three good size first floor bedrooms
- Luxury fitted fully tiled family bathroom with white three piece suite
- UPVC double glazing and air source heat pumps with under floor heating to the ground floor and radiator on the first floor
- Oak engineered floors in the main areas
- Ten year structural warranty
- Outside: A shared private driveway gives access to off road parking and over sized garage. The rear garden is east facing enjoying a good degree of sunshine and of a generous size