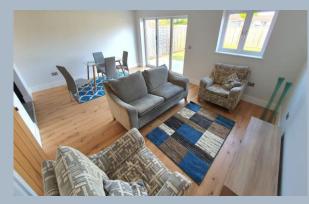

- Good size entrance hallway with cloakroom and separate utility room
- Spacious sitting/dining room with bifold doors leading on to garden
- Stunning kitchen with soft close base and eye level units with complementary worktops and integrated appliances
- Large ground floor bedroom with luxury fully tiled en suite shower room
- Three good size first floor bedrooms
- Luxury fitted fully tiled family bathroom with white three piece suite
- UPVC double glazing and air source heat pumps with under floor heating to the ground floor and radiator on the first floor
- Oak engineered floors in the main areas
- Ten year structural warranty
- Outside: A shared private driveway gives access to off road parking and over sized garage. The rear garden is east facing enjoying a good degree of sunshine and of a generous size