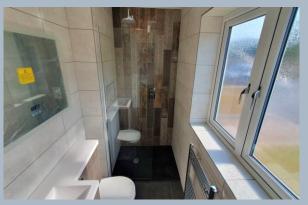

- Good size entrance hallway with cloakroom and separate utility room
- Spacious sitting/dining room with bifold doors leading on to garden
- Stunning kitchen with soft close base and eye level units with complementary worktops and integrated appliances
- Large ground floor bedroom with luxury fully tiled en suite shower room
- Three good size first floor bedrooms
- Luxury fitted fully tiled family bathroom with white three piece suite
- UPVC double glazing and air source heat pumps with under floor heating to the ground floor and radiator on the first floor
- Oak engineered floors in the main areas
- Ten year structural warranty
- Outside: A shared private driveway gives access to off road parking and over sized garage. The rear garden is east facing enjoying a good degree of sunshine and of a generous size