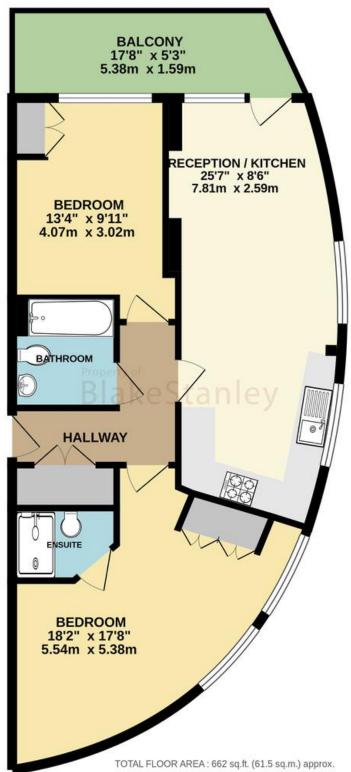

## Martello Street, E8

Located on the fifth floor of an imposing gated development on London Fields, is this two bedroom apartment with stunning views of the City and Canary Wharf. Boasting 662sqft (61.5sqm) of living space the property offers open plan living with the reception room giving access to a spacious south west facing balcony with unique 180° panoramic views across the London skyline including Canary Wharf, The City and London Fields. As well as a fully fitted kitchen there are two double bedrooms, one with en-suite shower room, a modern family bathroom and plenty of storage. Further benefits are a secure underground parking space, concierge and a communal gym. Perfectly positioned for the bars, cafes and restaurants of Broadway Market & Hackney Central, as well as having London Fields with its Lido on your doorstep. Numerous transport links, including London Fields & Hackney Central train stations, all put the City and beyond within easy reach.

Whilst every attempt has been made to ensure the accuracy of the floorplan contained here, measurements of doors, windows, rooms and any other items are approximate and no responsibility is taken for any error, omission or mis-statement. This plan is for illustrative purposes only and should be used as such by any prospective purchaser. The services, systems and appliances shown have not been tested and no guarantee as to their operability or efficiency can be given.

Made with Metropix ©2023