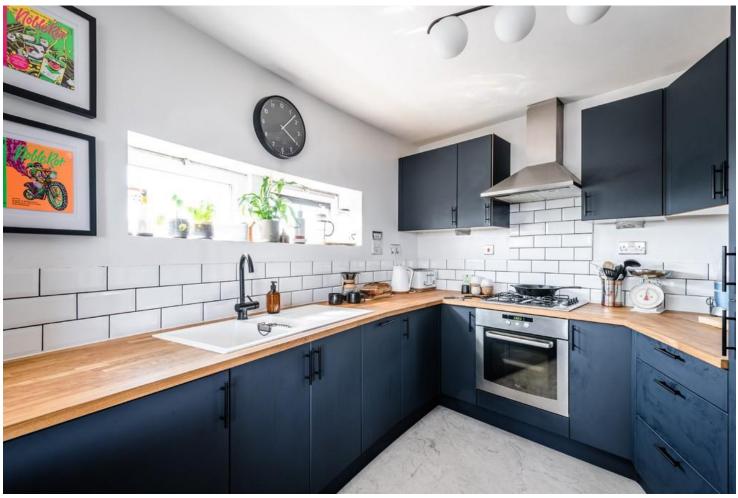

## Martello Street, E8

Located on the fifth floor of an imposing gated development on London Fields, is this two bedroom apartment with stunning views of the City and Canary Wharf. Boasting 662sqft (61.5sqm) of living space the property offers open plan living with the reception room giving access to a spacious south west facing balcony with unique 180° panoramic views across the London skyline including Canary Wharf, The City and London Fields. As well as a fully fitted kitchen there are two double bedrooms, one with en-suite shower room, a modern family bathroom and plenty of storage. Further benefits are a secure underground parking space, concierge and a communal gym. Perfectly positioned for the bars, cafes and restaurants of Broadway Market & Hackney Central, as well as having London Fields with its Lido on your doorstep. Numerous transport links, including London Fields & Hackney Central train stations, all put the City and beyond within easy reach.

## **KEY FEATURES**

- EWS1 compliant.
- Open plan living.
- Private south west facing balcony.
- Stunning views of the London skyline.
- Fully fitted kitchen.

- Two double bedrooms & two bathrooms.
- Secure underground parking space, concierge & gym.
- London Fields, with its Lido, & Broadway Market.
- Close to numerous amenities.
- An array of transport links.