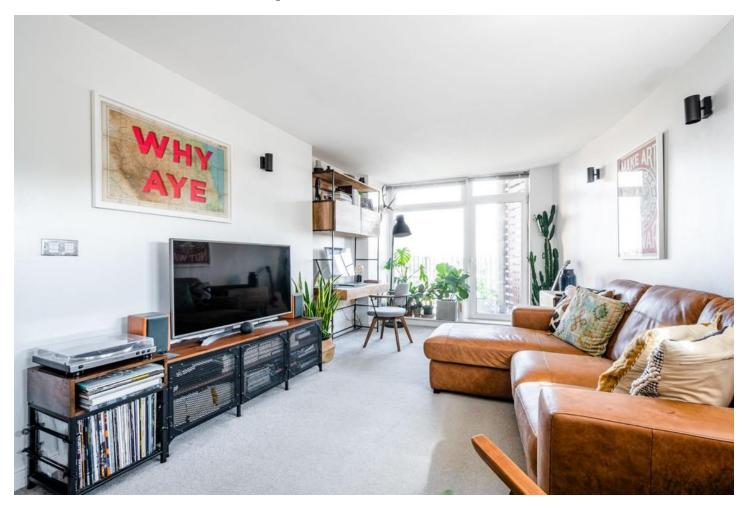

## Martello Street, E8

Located on the fifth floor of an imposing gated development on London Fields, is this two bedroom apartment with stunning views of the City and Canary Wharf. Boasting 662sqft (61.5sqm) of living space the property offers open plan living with the reception room giving access to a spacious south west facing balcony with unique 180° panoramic views across the London skyline including Canary Wharf, The City and London Fields. As well as a fully fitted kitchen there are two double bedrooms, one with en-suite shower room, a modern family bathroom and plenty of storage. Further benefits are a secure underground parking space, concierge and a communal gym. Perfectly positioned for the bars, cafes and restaurants of Broadway Market & Hackney Central, as well as having London Fields with its Lido on your doorstep. Numerous transport links, including London Fields & Hackney Central train stations, all put the City and beyond within easy reach.

## **KEY FEATURES**

- EWS1 compliant.
- Open plan living.
- Private south west facing balcony.
- Stunning views of the London skyline.
- Fully fitted kitchen.

- Two double bedrooms & two bathrooms.
- Secure underground parking space, concierge & gym.
- London Fields, with its Lido, & Broadway Market.
- Close to numerous amenities.
- An array of transport links.