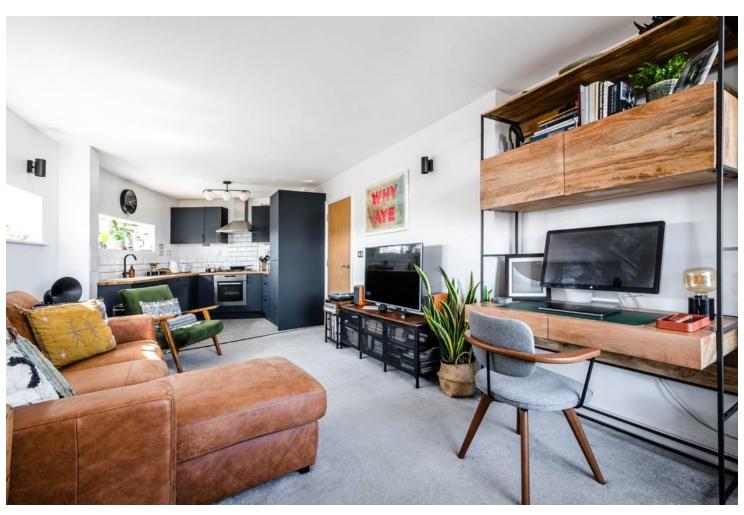

## Martello Street, E8

Located on the fifth floor of an imposing gated development on London Fields, is this two bedroom apartment with stunning views of the City and Canary Wharf. Boasting 662sqft (61.5sqm) of living space the property offers open plan living with the reception room giving access to a spacious south west facing balcony with unique 180° panoramic views across the London skyline including Canary Wharf, The City and London Fields. As well as a fully fitted kitchen there are two double bedrooms, one with en-suite shower room, a modern family bathroom and plenty of storage. Further benefits are a secure underground parking space, concierge and a communal gym. Perfectly positioned for the bars, cafes and restaurants of Broadway Market & Hackney Central, as well as having London Fields with its Lido on your doorstep. Numerous transport links, including London Fields & Hackney Central train stations, all put the City and beyond within easy reach.

## **KEY FEATURES**

- EWS1 compliant.
- Open plan living.
- Private south west facing balcony.
- Stunning views of the London skyline.
- Fully fitted kitchen.

- Two double bedrooms & two bathrooms.
- Secure underground parking space, concierge & gym.
- London Fields, with its Lido, & Broadway Market.
- Close to numerous amenities.
- An array of transport links.