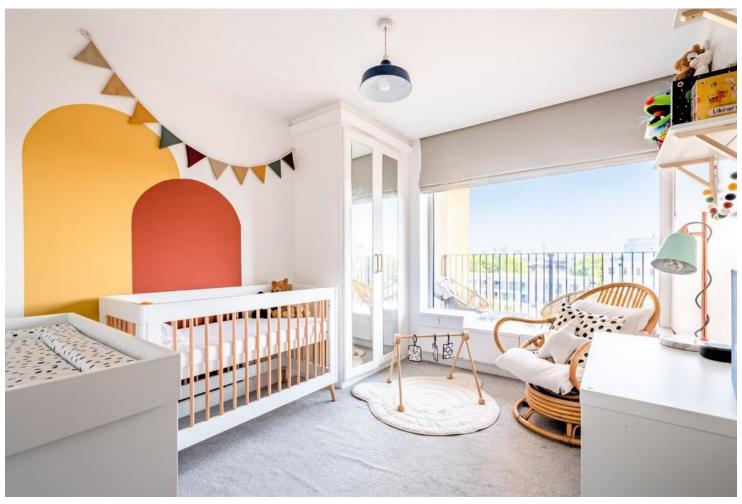

## Martello Street, E8

Located on the fifth floor of an imposing gated development on London Fields, is this two bedroom apartment with stunning views of the City and Canary Wharf. Boasting 662sqft (61.5sqm) of living space the property offers open plan living with the reception room giving access to a spacious south west facing balcony with unique 180° panoramic views across the London skyline including Canary Wharf, The City and London Fields. As well as a fully fitted kitchen there are two double bedrooms, one with en-suite shower room, a modern family bathroom and plenty of storage. Further benefits are a secure underground parking space, concierge and a communal gym. Perfectly positioned for the bars, cafes and restaurants of Broadway Market & Hackney Central, as well as having London Fields with its Lido on your doorstep. Numerous transport links, including London Fields & Hackney Central train stations, all put the City and beyond within easy reach.

## **KEY FEATURES**

- EWS1 compliant.
- Open plan living.
- Private south west facing balcony.
- Stunning views of the London skyline.
- Fully fitted kitchen.

- Two double bedrooms & two bathrooms.
- Secure underground parking space, concierge & gym.
- London Fields, with its Lido, & Broadway Market.
- Close to numerous amenities.
- An array of transport links.