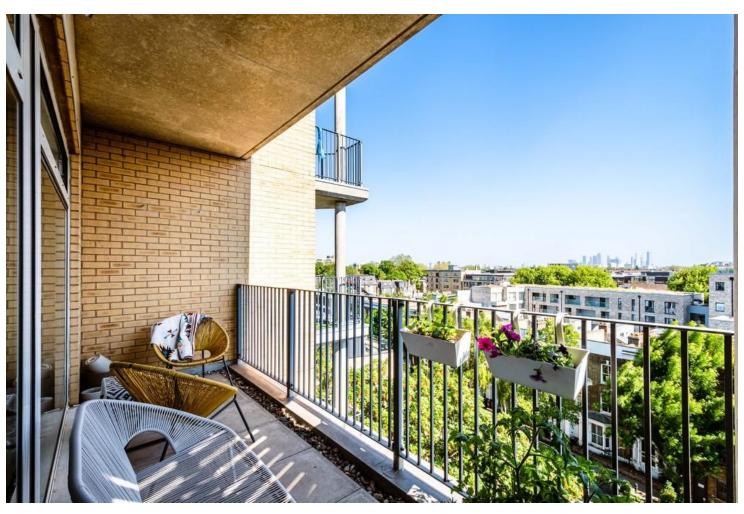

## Martello Street, E8

Located on the fifth floor of an imposing gated development on London Fields, is this two bedroom apartment with stunning views of the City and Canary Wharf. Boasting 662sqft (61.5sqm) of living space the property offers open plan living with the reception room giving access to a spacious south west facing balcony with unique 180° panoramic views across the London skyline including Canary Wharf, The City and London Fields. As well as a fully fitted kitchen there are two double bedrooms, one with en-suite shower room, a modern family bathroom and plenty of storage. Further benefits are a secure underground parking space, concierge and a communal gym. Perfectly positioned for the bars, cafes and restaurants of Broadway Market & Hackney Central, as well as having London Fields with its Lido on your doorstep. Numerous transport links, including London Fields & Hackney Central train stations, all put the City and beyond within easy reach.

## **KEY FEATURES**

- EWS1 compliant.
- Open plan living.
- Private south west facing balcony.
- Stunning views of the London skyline.
- Fully fitted kitchen.

- Two double bedrooms & two bathrooms.
- Secure underground parking space, concierge & gym.
- London Fields, with its Lido, & Broadway Market.
- Close to numerous amenities.
- An array of transport links.