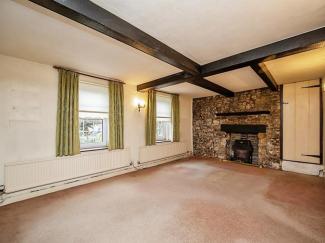

#### Lounge

13' x 19' 8" max ( 3.96m x 5.99m max )

Two windows to the front, one window to the rear and stone built fireplace.