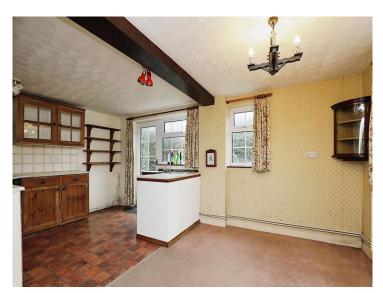

#### Kitchen

10' 1" max x 16' 8" max ( 3.07m max x 5.08m max )

One window to side, two windows to rear, door to rear, sink and drainer.