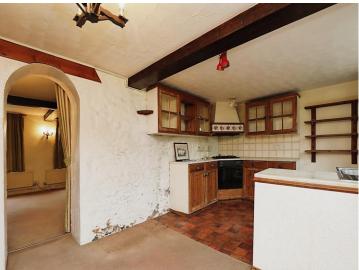

#### Kitchen

10' 1" max x 16' 8" max ( 3.07m max x 5.08m max )

One window to side, two windows to rear, door to rear, sink and drainer.