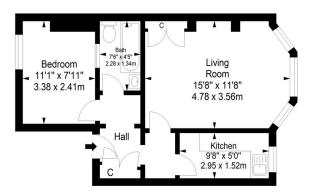

## First Floor

## Approximate gross internal floor area 39.5 sq m/ 425.2 sq ft

Whilst every care has been taken to ensure accuracy, dimensions are approximate and for illustrative purposes only.

All rights reserved.

3 Marston Road, Worthing, West Sussex, BN14 8BD www.w-welchestateagents.co.uk 01903 898000 sales@w-welchestateagents.co.uk Agents Note: Whilst every care has been taken to prepare these particulars, they are for guidance purposes only. All measurements are approximate a for general guidance purposes only and whilst every care has been taken to ensure their accuracy, they should not be relied upon and potent buyers/tenants are advised to recheck the measurements