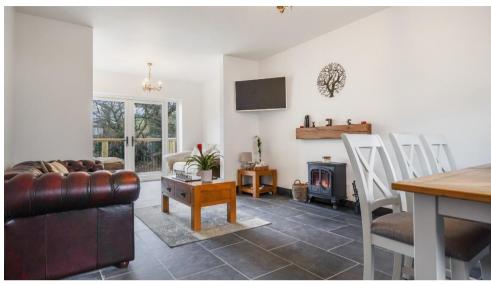

The high standard property offers Oil fired CH with underfloor heating to the ground floor, solar panels, new slate roof, extra wall insulation and double glazed windows. The property layout offers a large Sitting Room, Attractive Sun Room area, Study, large Kitchen/B reakfast Room, Utility Room, Cloakroom on the ground floor. To the first floor there is a master bedroom with ensuite (Slipper bath). There are 3 further bedrooms, a family shower room and spacious landing. Outside, one of the main features is the excellent veranda off the kitchen and Sun Room area, which offers elevated views across the open countryside and stream beyond, this also leads down to the neat rear garden and the 2 lower ground floor rooms (excellent storage/potential utility rooms, one is already set up as a Utility Room). There is also parking for several cars to the side and the front garden is well presented and also offers a ramp to the front door.