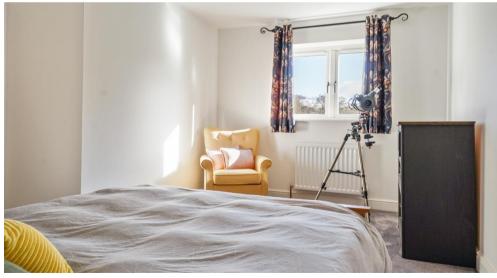

The high standard property offers Oil fired CH with underfloor heating to the ground floor, solar panels, new slate roof, extra wall insulation and double glazed windows. The property layout offers a large Sitting Room, Attractive Sun Room area, Study, large Kitchen/B reakfast Room, Utility Room, Cloakroom on the ground floor. To the first floor there is a master bedroom with ensuite (Slipper bath). There are 3 further bedrooms, a family shower room and spacious landing. Outside, one of the main features is the excellent veranda off the kitchen and Sun Room area, which offers elevated views across the open countryside and stream beyond, this also leads down to the neat rear garden and the 2 lower ground floor rooms (excellent storage/potential utility rooms, one is already set up as a Utility Room). There is also parking for several cars to the side and the front garden is well presented and also offers a ramp to the front door.