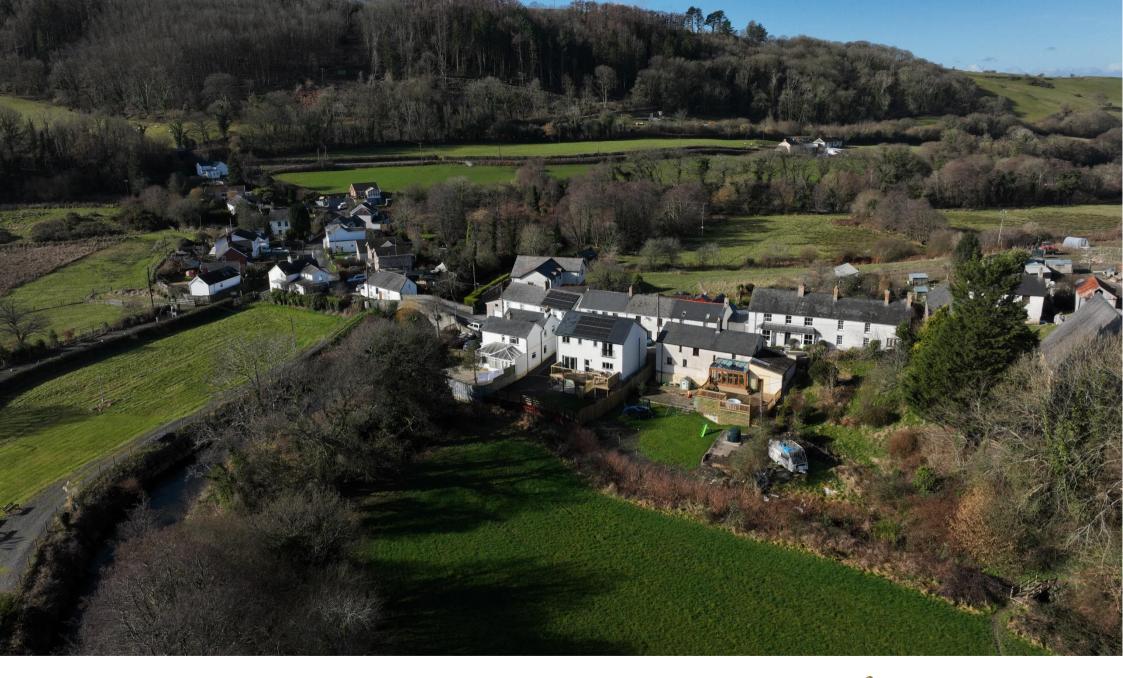

## **CASUARINA**

Casuarina is a property which has been completed recently (February 2023) and offers a well planned and thoughtfully constructed 4 bedroom detached home in a hamlet location in between Aberystwyth and the seaside village of Borth.

The high standard property offers Oil fired CH with underfloor heating to the ground floor, solar panels, new slate roof, extra wall insulation and double glazed windows. The property layout offers a large Sitting Room, Attractive Sun Room area, Study, large Kitchen/B reakfast Room, Utility Room, Cloakroom on the ground floor. To the first floor there is a master bedroom with ensuite (Slipper bath). There are 3 further bedrooms, a family shower room and spacious landing. Outside, one of the main features is the excellent veranda off the kitchen and Sun Room area, which offers elevated views across the open countryside and stream beyond, this also leads down to the neat rear garden and the 2 lower ground floor rooms (excellent storage/potential utility rooms, one is already set up as a Utility Room). There is also parking for several cars to the side and the front garden is well presented and also offers a ramp to the front door.