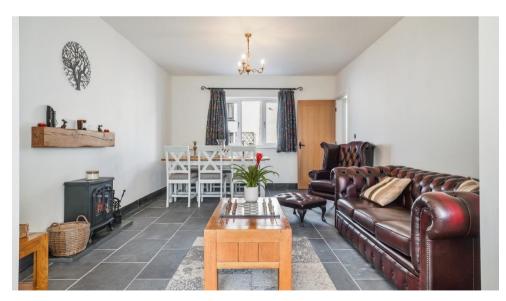

The high standard property offers Oil fired CH with underfloor heating to the ground floor, solar panels, new slate roof, extra wall insulation and double glazed windows. The property layout offers a large Sitting Room, Attractive Sun Room area, Study, large Kitchen/B reakfast Room, Utility Room, Cloakroom on the ground floor. To the first floor there is a master bedroom with ensuite (Slipper bath). There are 3 further bedrooms, a family shower room and spacious landing. Outside, one of the main features is the excellent veranda off the kitchen and Sun Room area, which offers elevated views across the open countryside and stream beyond, this also leads down to the neat rear garden and the 2 lower ground floor rooms (excellent storage/potential utility rooms, one is already set up as a Utility Room). There is also parking for several cars to the side and the front garden is well presented and also offers a ramp to the front door.