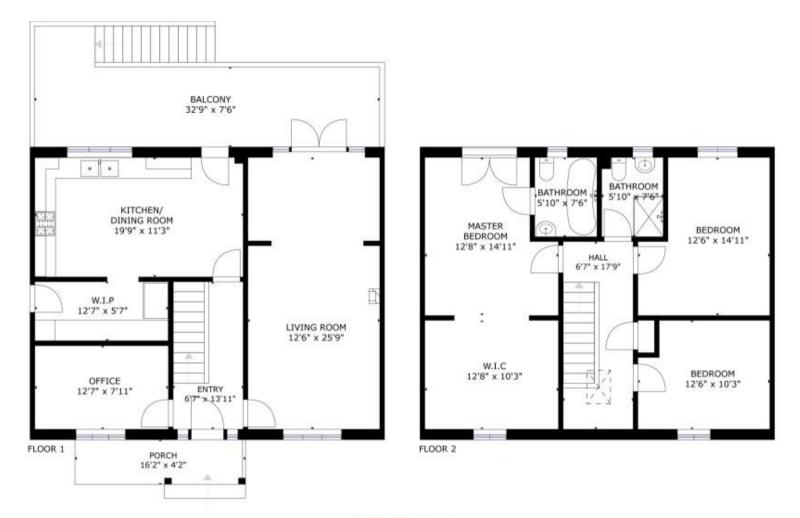

The high standard property offers Oil fired CH with underfloor heating to the ground floor, solar panels, new slate roof, extra wall insulation and double glazed windows. The property layout offers a large Sitting Room, Attractive Sun Room area, Study, large Kitchen/B reakfast Room, Utility Room, Cloakroom on the ground floor. To the first floor there is a master bedroom with ensuite (Slipper bath). There are 3 further bedrooms, a family shower room and spacious landing. Outside, one of the main features is the excellent veranda off the kitchen and Sun Room area, which offers elevated views across the open countryside and stream beyond, this also leads down to the neat rear garden and the 2 lower ground floor rooms (excellent storage/potential utility rooms, one is already set up as a Utility Room). There is also parking for several cars to the side and the front garden is well presented and also offers a ramp to the front door.