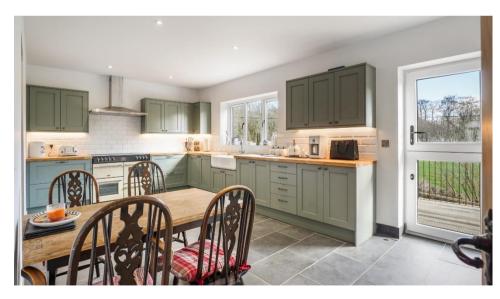

The high standard property offers Oil fired CH with underfloor heating to the ground floor, solar panels, new slate roof, extra wall insulation and double glazed windows. The property layout offers a large Sitting Room, Attractive Sun Room area, Study, large Kitchen/B reakfast Room, Utility Room, Cloakroom on the ground floor. To the first floor there is a master bedroom with ensuite (Slipper bath). There are 3 further bedrooms, a family shower room and spacious landing. Outside, one of the main features is the excellent veranda off the kitchen and Sun Room area, which offers elevated views across the open countryside and stream beyond, this also leads down to the neat rear garden and the 2 lower ground floor rooms (excellent storage/potential utility rooms, one is already set up as a Utility Room). There is also parking for several cars to the side and the front garden is well presented and also offers a ramp to the front door.