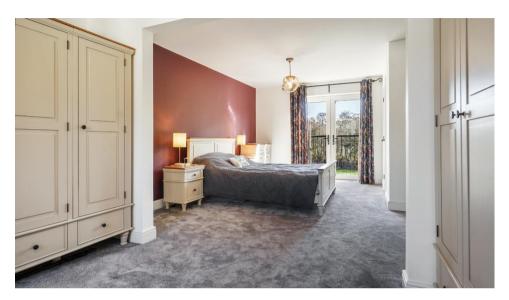

The high standard property offers Oil fired CH with underfloor heating to the ground floor, solar panels, new slate roof, extra wall insulation and double glazed windows. The property layout offers a large Sitting Room, Attractive Sun Room area, Study, large Kitchen/B reakfast Room, Utility Room, Cloakroom on the ground floor. To the first floor there is a master bedroom with ensuite (Slipper bath). There are 3 further bedrooms, a family shower room and spacious landing. Outside, one of the main features is the excellent veranda off the kitchen and Sun Room area, which offers elevated views across the open countryside and stream beyond, this also leads down to the neat rear garden and the 2 lower ground floor rooms (excellent storage/potential utility rooms, one is already set up as a Utility Room). There is also parking for several cars to the side and the front garden is well presented and also offers a ramp to the front door.