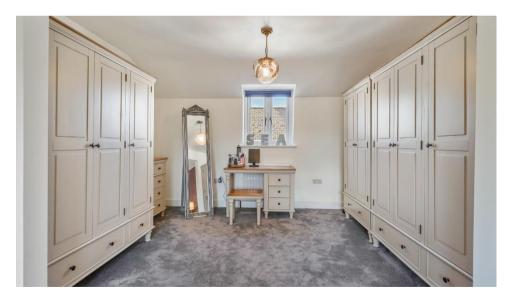

The high standard property offers Oil fired CH with underfloor heating to the ground floor, solar panels, new slate roof, extra wall insulation and double glazed windows. The property layout offers a large Sitting Room, Attractive Sun Room area, Study, large Kitchen/B reakfast Room, Utility Room, Cloakroom on the ground floor. To the first floor there is a master bedroom with ensuite (Slipper bath). There are 3 further bedrooms, a family shower room and spacious landing. Outside, one of the main features is the excellent veranda off the kitchen and Sun Room area, which offers elevated views across the open countryside and stream beyond, this also leads down to the neat rear garden and the 2 lower ground floor rooms (excellent storage/potential utility rooms, one is already set up as a Utility Room). There is also parking for several cars to the side and the front garden is well presented and also offers a ramp to the front door.