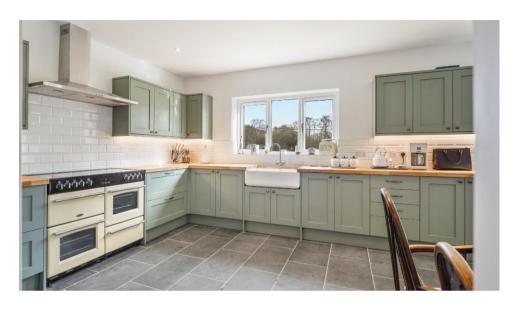

The high standard property offers Oil fired CH with underfloor heating to the ground floor, solar panels, new slate roof, extra wall insulation and double glazed windows. The property layout offers a large Sitting Room, Attractive Sun Room area, Study, large Kitchen/B reakfast Room, Utility Room, Cloakroom on the ground floor. To the first floor there is a master bedroom with ensuite (Slipper bath). There are 3 further bedrooms, a family shower room and spacious landing. Outside, one of the main features is the excellent veranda off the kitchen and Sun Room area, which offers elevated views across the open countryside and stream beyond, this also leads down to the neat rear garden and the 2 lower ground floor rooms (excellent storage/potential utility rooms, one is already set up as a Utility Room). There is also parking for several cars to the side and the front garden is well presented and also offers a ramp to the front door.