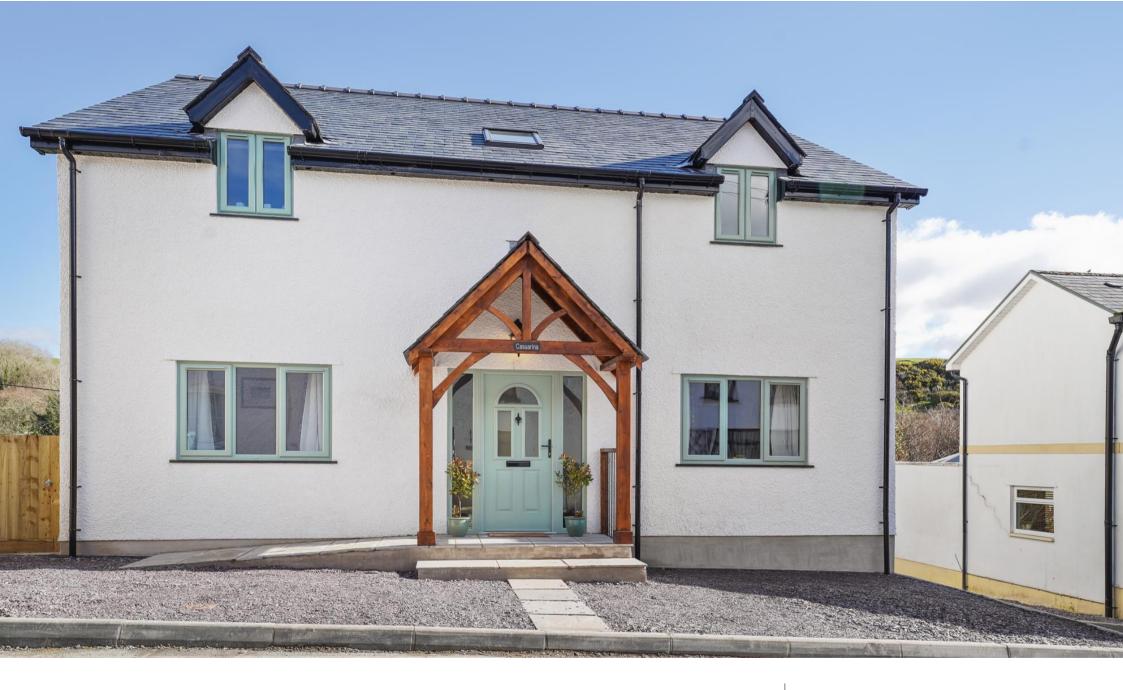

## **CASUARINA**

Casuarina is a property which has been completed recently (February 2023) and offers a well planned and thoughtfully constructed 4 bedroom detached home in a hamlet location in between Aberystwyth and the seaside village of Borth.

The high standard property offers Oil fired CH with underfloor heating to the ground floor, solar panels, new slate roof, extra wall insulation and double glazed windows. The property layout offers a large Sitting Room, Attractive Sun Room area, Study, large Kitchen/B reakfast Room, Utility Room, Cloakroom on the ground floor. To the first floor there is a master bedroom with ensuite (Slipper bath). There are 3 further bedrooms, a family shower room and spacious landing. Outside, one of the main features is the excellent veranda off the kitchen and Sun Room area, which offers elevated views across the open countryside and stream beyond, this also leads down to the neat rear garden and the 2 lower ground floor rooms (excellent storage/potential utility rooms, one is already set up as a Utility Room). There is also parking for several cars to the side and the front garden is well presented and also offers a ramp to the front door.