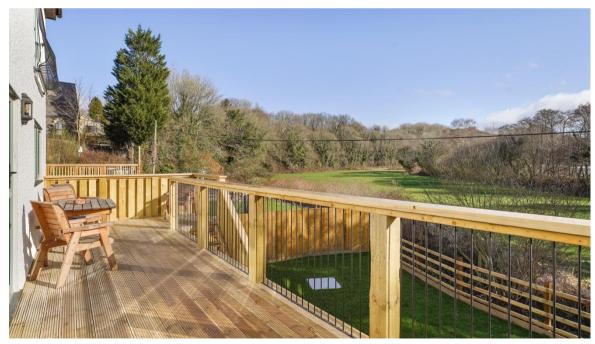

The high standard property offers Oil fired CH with underfloor heating to the ground floor, solar panels, new slate roof, extra wall insulation and double glazed windows. The property layout offers a large Sitting Room, Attractive Sun Room area, Study, large Kitchen/B reakfast Room, Utility Room, Cloakroom on the ground floor. To the first floor there is a master bedroom with ensuite (Slipper bath). There are 3 further bedrooms, a family shower room and spacious landing. Outside, one of the main features is the excellent veranda off the kitchen and Sun Room area, which offers elevated views across the open countryside and stream beyond, this also leads down to the neat rear garden and the 2 lower ground floor rooms (excellent storage/potential utility rooms, one is already set up as a Utility Room). There is also parking for several cars to the side and the front garden is well presented and also offers a ramp to the front door.