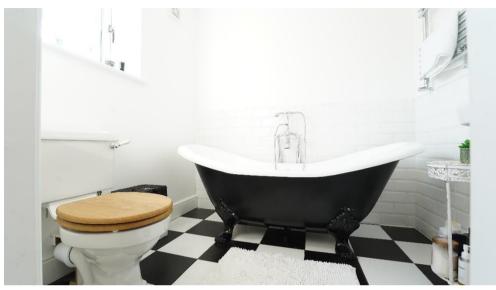

The high standard property offers Oil fired CH with underfloor heating to the ground floor, solar panels, new slate roof, extra wall insulation and double glazed windows. The property layout offers a large Sitting Room, Attractive Sun Room area, Study, large Kitchen/B reakfast Room, Utility Room, Cloakroom on the ground floor. To the first floor there is a master bedroom with ensuite (Slipper bath). There are 3 further bedrooms, a family shower room and spacious landing. Outside, one of the main features is the excellent veranda off the kitchen and Sun Room area, which offers elevated views across the open countryside and stream beyond, this also leads down to the neat rear garden and the 2 lower ground floor rooms (excellent storage/potential utility rooms, one is already set up as a Utility Room). There is also parking for several cars to the side and the front garden is well presented and also offers a ramp to the front door.