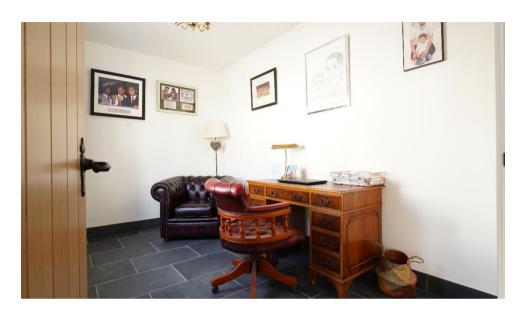

The high standard property offers Oil fired CH with underfloor heating to the ground floor, solar panels, new slate roof, extra wall insulation and double glazed windows. The property layout offers a large Sitting Room, Attractive Sun Room area, Study, large Kitchen/B reakfast Room, Utility Room, Cloakroom on the ground floor. To the first floor there is a master bedroom with ensuite (Slipper bath). There are 3 further bedrooms, a family shower room and spacious landing. Outside, one of the main features is the excellent veranda off the kitchen and Sun Room area, which offers elevated views across the open countryside and stream beyond, this also leads down to the neat rear garden and the 2 lower ground floor rooms (excellent storage/potential utility rooms, one is already set up as a Utility Room). There is also parking for several cars to the side and the front garden is well presented and also offers a ramp to the front door.