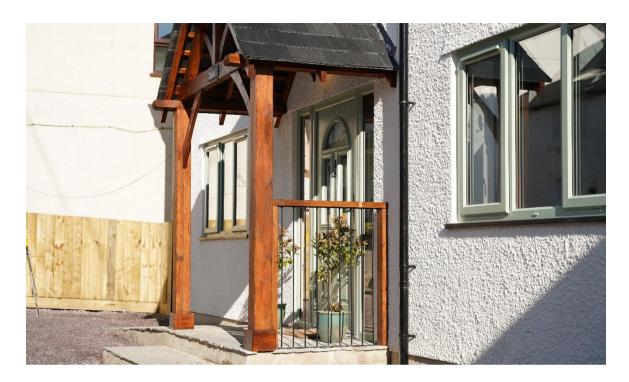

The high standard property offers Oil fired CH with underfloor heating to the ground floor, solar panels, new slate roof, extra wall insulation and double glazed windows. The property layout offers a large Sitting Room, Attractive Sun Room area, Study, large Kitchen/B reakfast Room, Utility Room, Cloakroom on the ground floor. To the first floor there is a master bedroom with ensuite (Slipper bath). There are 3 further bedrooms, a family shower room and spacious landing. Outside, one of the main features is the excellent veranda off the kitchen and Sun Room area, which offers elevated views across the open countryside and stream beyond, this also leads down to the neat rear garden and the 2 lower ground floor rooms (excellent storage/potential utility rooms, one is already set up as a Utility Room). There is also parking for several cars to the side and the front garden is well presented and also offers a ramp to the front door.