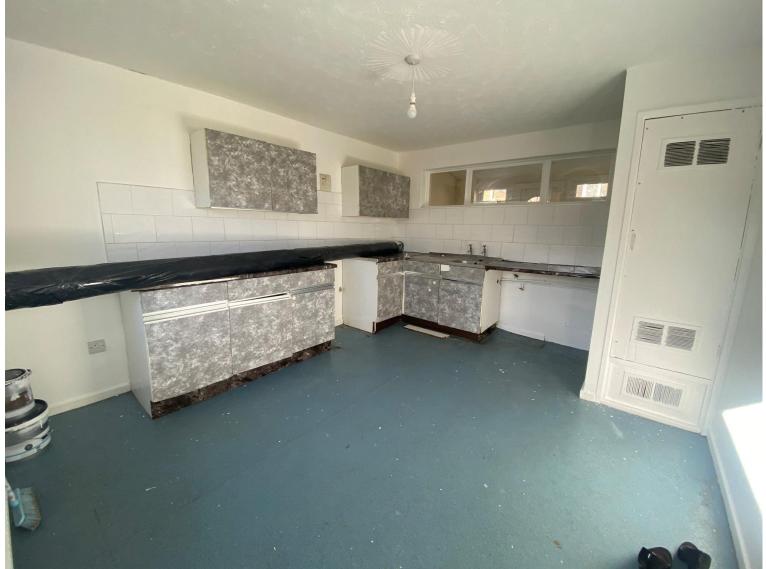

#### Kitchen

#### 13' 3" x 11' (4.04m x 3.35m)

With a range of wall and base units, work top space, radiator, space for fridge freezer and space and plumbing for washing machine and dryer, Upvc double glazed window to rear and Upvc double glazed door to rear garden