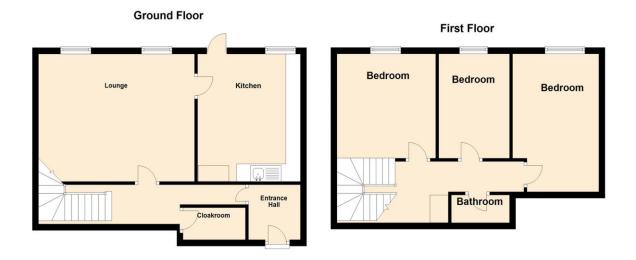

### Accommodation

#### Entrance

Enter into porch of property with access to hallway comprising of doors leading to cloakroom, lounge and kitchen, stairs to first floor landing and under stairs cupboard

#### Living Room

16' 9" x 13' 3" ( 5.11m x 4.04m ) With Carpeted flooring, radiator, two Upvc double glazed windows to rear aspect and door leading to kitchen

#### Kitchen

#### 13' 3" x 11' (4.04m x 3.35m)

With a range of wall and base units, work top space, radiator, space for fridge freezer and space and plumbing for washing machine and dryer, Upvc double glazed window to rear and Upvc double glazed door to rear garden

#### Cloakroom

With Wc, wash hand basin and Upvc double glazed window to front aspect

#### **Bedroom One**

9' 8" x 13' 4" ( 2.95m x 4.06m ) With carpeted flooring, radiator and built in wardrobe space, Upvc double glazed window to rear aspect

#### **Bedroom Two**

 $8^{\prime}\,9^{\prime\prime}\,x\,10^{\prime}\,5^{\prime\prime}$  (  $2.67m\,x\,3.17m$  ) Upvc window to rear, carpeted flooring, radiator and built in wardrobe space

#### **Bedroom Three**

9' 1" x 13' 3" ( 2.77m x 4.04m ) With carpeted flooring, radiator, Upvc Double glazed window and built in wardrobe space

#### **Bathroom**

Wc, bath and Upvc double glazed window to front aspect

02920 462246 albanyroad@peteralan.co.uk

# Floorplan