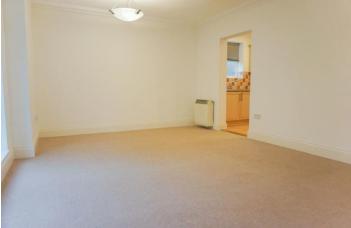

LOUNGE 18' 2" x 12' 6" (5.54mx 3.81m) Carpeted, two ceiling lights, power points, two electric storage heaters, double glazed door leading to small balcony, BT connection point and aerial socket.

KITCHEN 8'11" x 5'11" (2.72m x 1.8m) Tiled flooring, ceiling spotlights, range of wall and base units, tiled splash backs, power points, built-in oven, hob and extractor fan, stainless steel sink and drainer, built-in washing machine, built-in fridge/freezer, built-in dishwasher and double glazed window.