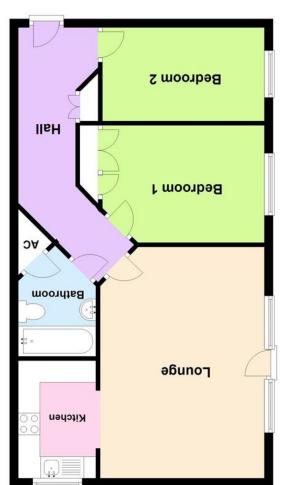

First Floor

GUIDE TO THE RELATIONSHIP BETWEEN ROOMS **UOT TO SCALE: THIS IS AN APPROXIMATE** 

• LIFT ACCESS

•LOUNGE WITH SMALL BALCONY

Caversham Place, Sutton Coldfield, B73 6HY

£190,000

LOUNGE 18' 2" x 12' 6" (5.54mx 3.81m) Carpeted, two ceiling lights, power points, two electric storage heaters, double glazed door leading to small balcony, BT connection point and aerial socket.

KITCHEN 8'11" x 5'11" (2.72m x 1.8m) Tiled flooring, ceiling spotlights, range of wall and base units, tiled splash backs, power points, built-in oven, hob and extractor fan, stainless steel sink and drainer, built-in washing machine, built-in fridge/freezer, built-in dishwasher and double glazed window.

BEDROOM TWO 11' 6" x 7' 6" (3.51m x 2.29m) Carpeted, ceiling light, power points, electric heater and double glazed window.

BATHROOM 8'7" x 6' (2.62m x 1.83m) Laminate flooring, ceiling spotlights, electric towel radiator, low level wc, bath with overhead shower, hand wash basin, airing cupboard, part tiled walls, extractor fan, shaving socket point.