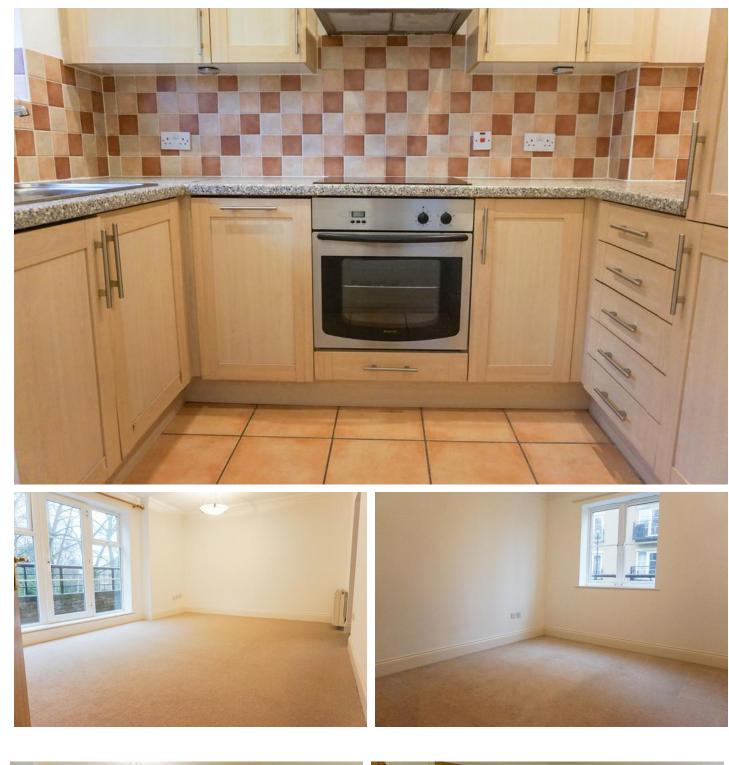

## **Property Description**

Green and Company are delighted to offer to the market this superb 2 bedroom first floor apartment situated within a highly sought after gated community in the centre of Sutton Coldfield. Being ideally placed for many well reputed schools for children of all ages, offering excellent road and rail links for those looking to commute as well as superb shopping and leisure facilities at Sutton Coldfield Town Centre all of which are on the doorstep. Having a secure intercom entry system the development is entered via well maintained communal areas with lift access to all floors, internally there is a large hallway with excellent storage facilities, a lovely lounge diner with a balcony and leading to a fitted kitchen, 2 bedrooms and a family bathroom.

LOUNGE 18' 2" x 12' 6" (5.54mx 3.81m) Carpeted, two ceiling lights, power points, two electric storage heaters, double glazed door leading to small balcony, BT connection point and aerial socket.

KITCHEN 8'11" x 5'11" (2.72m x 1.8m) Tiled flooring, ceiling spotlights, range of wall and base units, tiled splash backs, power points, built-in oven, hob and extractor fan, stainless steel sink and drainer, built-in washing machine, built-in fridge/freezer, built-in dishwasher and double glazed window.

BEDROOM TWO 11' 6" x 7' 6" (3.51m x 2.29m) Carpeted, ceiling light, power points, electric heater and double glazed window.

BATHROOM 8'7" x 6' (2.62m x 1.83m) Laminate flooring, ceiling spotlights, electric towel radiator, low level wc, bath with overhead shower, hand wash basin, airing cupboard, part tiled walls, extractor fan, shaving socket point.