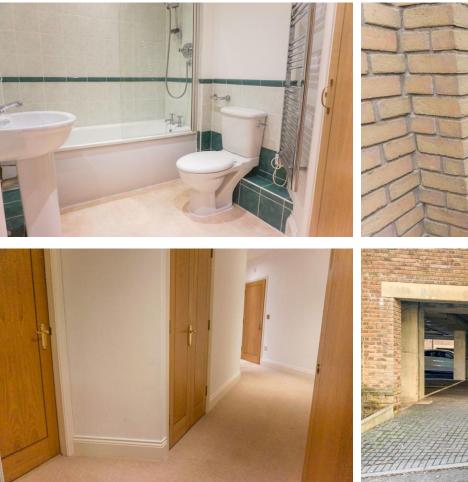

Being sold with the benefit of having no upward chain early inspection is strongly advised to avoid any disappointment.

ENTRANCE HALL Carpeted, ceiling spotlights, power points, electric heater and storage cupboard and intercom system.

BEDROOM TWO 11' 6" x 7' 6" (3.51m x 2.29m) Carpeted, ceiling light, power points, electric heater and double glazed window.

BATHROOM 8'7" x 6' (2.62m x 1.83m) Laminate flooring, ceiling spotlights, electric towel radiator, low level wc, bath with overhead shower, hand wash basin, airing cupboard, part tiled walls, extractor fan, shaving socket point.

OUTSIDE A gated development with allocated parking.

Council Tax Band D - Birmingham City Council

FIXTURES AND FITTINGS as per sales particulars.