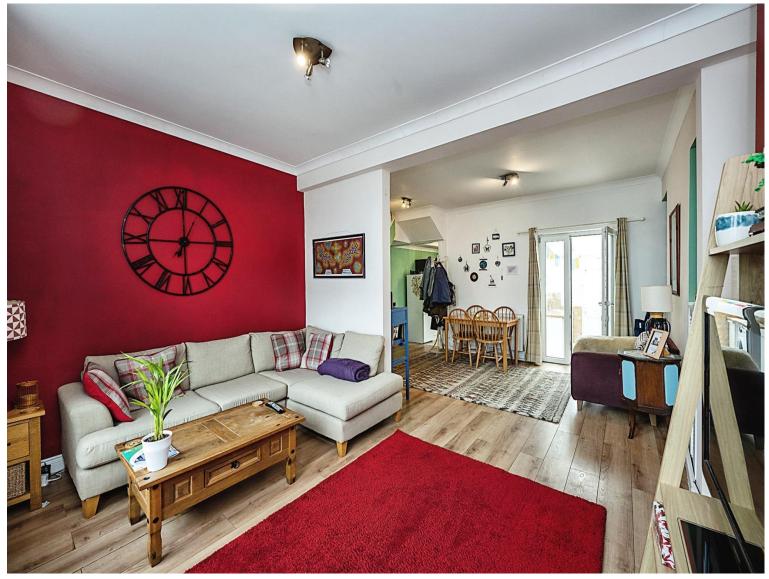

### **Dining Room**

18' 7" x 11' 1" (5.66m x 3.38m)
Open plan to the lounge and the kitchen area.
Laminate flooring. Window to the rear

#### Lounge

9' 8" x 14' 4" ( 2.95m x 4.37m ) Window to the front. Continuation of the laminate flooring. Radiator