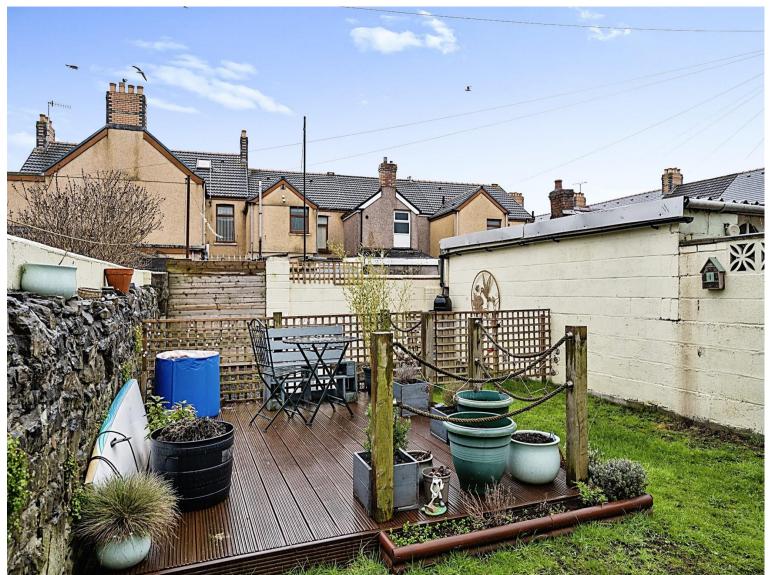

#### External

Rear garden laid to lawn with new decking area to the rear. There is also a vegetable patch to the far rear