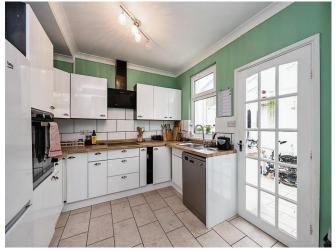

### Kitchen

9' 1" x 9' 8" ( 2.77m x 2.95m )

Fitted with a range of wall and base unit with complimentary worktops over, built in oven and hob and sink and drainer. Access to the utility room

## **Utility Room**

7' 8" x 9' 1" ( 2.34m x 2.77m )

Access to the garden. Built in worktop with sink and space for washing machine.