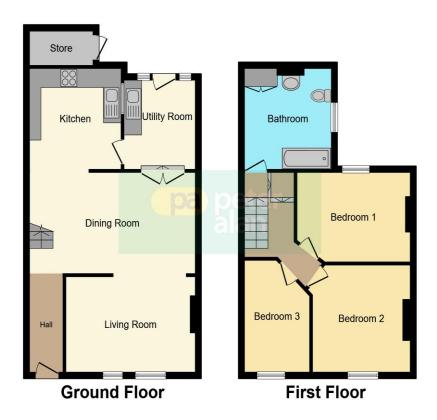

## Accommodation

#### Hallway

Entrance hallway leading through to the dining/study area. Stairs to the first floor.

### **Dining Room**

18' 7" x 11' 1" (5.66m x 3.38m)
Open plan to the lounge and the kitchen area.
Laminate flooring. Window to the rear

#### Lounge

9' 8" x 14' 4" ( 2.95m x 4.37m ) Window to the front. Continuation of the laminate flooring. Radiator

### Kitchen

9' 1" x 9' 8" ( 2.77m x 2.95m )

Fitted with a range of wall and base unit with complimentary worktops over, built in oven and hob and sink and drainer. Access to the utility room

## **Utility Room**

7' 8" x 9' 1" ( 2.34m x 2.77m )

Access to the garden. Built in worktop with sink and space for washing machine.

#### Landing

Access to the three bedroom and the bathroom. Loft access

## **Bedroom One**

 $11'\ 1''\ x\ 10'\ 8''\ (\ 3.38m\ x\ 3.25m\ )$  Window to the front. Radiator.

#### **Bedroom Two**

9' 1"  $\times$  12' 4" ( 2.77m  $\times$  3.76m ) Window to the rear. Radiator.

#### **Bedroom Three**

 $7' \times 11' (2.13m \times 3.35m)$  Window to the front. Radiator.

#### **Bathroom**

A generous sized bathroom with bath and shower over, wash hand basin and Wc. Window to the side.

#### External

Rear garden laid to lawn with new decking area to the rear. There is also a vegetable patch to the far rear

## **Floorplan**

This floorplan is for illustrative purposes only and is not drawn to scale. Measurements, floor-areas, openings and orientations are approximate. They should not be relied upon for any purpose and do not form any part of an agreement. No liability is taken for any error or mis-statement. All parties must rely on their own inspections.