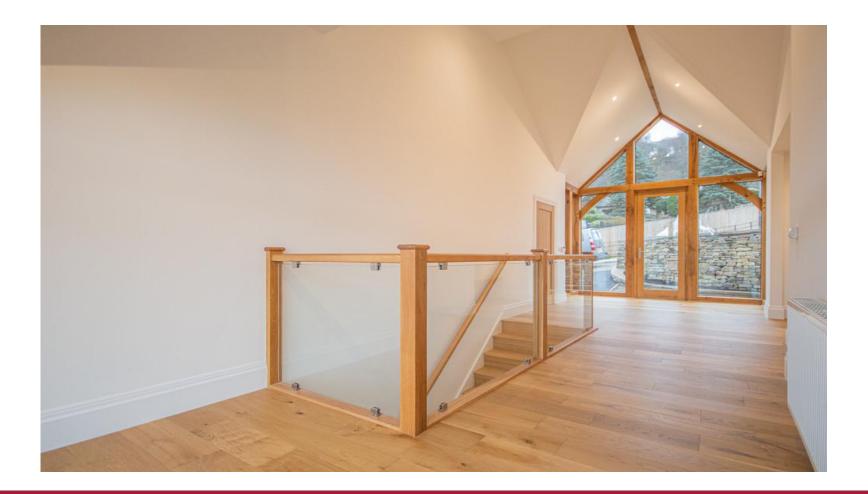

The house has a decadent interior with one of the finest examples of open plan contemporary living with large glass and oak structures which flood the property with natural light and frame the aforementioned views.

Some of the opulent touches to the property include Provence limestone flooring to the lower ground floor with underfloor heating, engineered oak flooring to the ground and first floor and oak staircase.