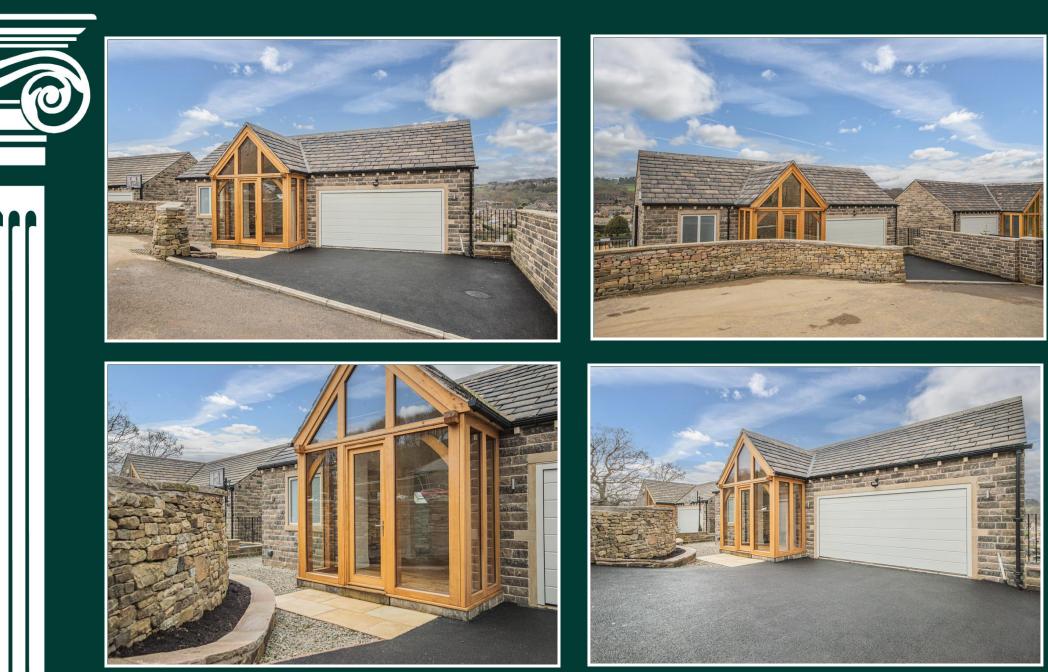

## Coldhill Lane New Mill, Holmfirth

Asking Price Of £850,000

TUCKED AWAY OFF THE SOUGHT AFTER COLD HILL LANE, THIS NEWLY BUILT, HIGH SPECIFICATION DETACHED RESIDENCE OFFERS PANORAMIC VIEWS OF THE SURROUNDING COUNTRYSIDE AND A STUNNING, EXTENSIVE SOUTH FACING AL FRESCO DINING TERRACE Set on a large plot this stone, newly built detached residence is tucked away off the road with panoramic views of the surrounding countryside and a stunning, extensive south facing alfresco dining terrace.

larder fridge and tall freezer in addition to a large pantry cupboard with cold slab. The bi folding doors open onto the dining terrace from which the magnificent views can be enjoyed.

With driveway parking leading to the vast garage the gardens are to the south side of the property offering excellent recreational space, mainly laid to lawn and offer a blank canvas to the buyer.