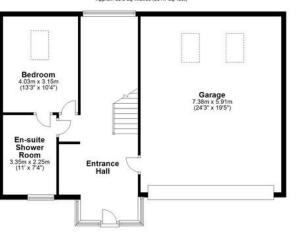

Having five double bedrooms with three ensuites and house bathroom and an abundance of living space which is best articulated by our floor plan and photographs.

Total area: approx. 297.0 sq. metres (3196.9 sq. feet)

Wakefield Road, Huddersfield, West Yorkshire, HD5 9XP phone: **01484 432773** Email: huddersfield@yorkshiresfinest.org www.yorkshiresfinest.org 601 Wakefield Road, Huddersfield, West Yorkshire, HD5 9XP Telephone: **01484 432773** Email: huddersfield@yorkshiresfinest.org www.yorkshiresfinest.org