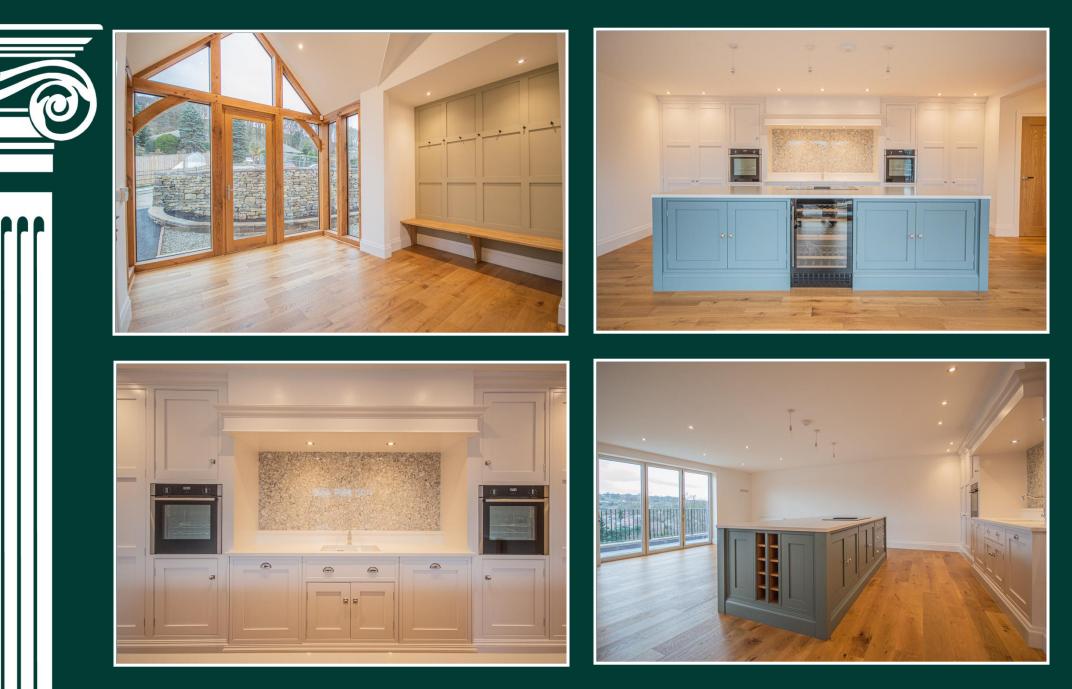

Having high end bathrooms and shower rooms, the kitchen is arguably the show piece with a hand made bespoke kitchen which houses a large wine fridge, double 'Slide and Hide' two Neff ovens, Nicola Tesla induction hob with built in extractor, Bosch dishwasher, Bosch integrated dishwasher

larder fridge and tall freezer in addition to a large pantry cupboard with cold slab. The bi folding doors open onto the dining terrace from which the magnificent views can be enjoyed.

With driveway parking leading to the vast garage the gardens are to the south side of the property offering excellent recreational space, mainly laid to lawn and offer a blank canvas to the buyer.