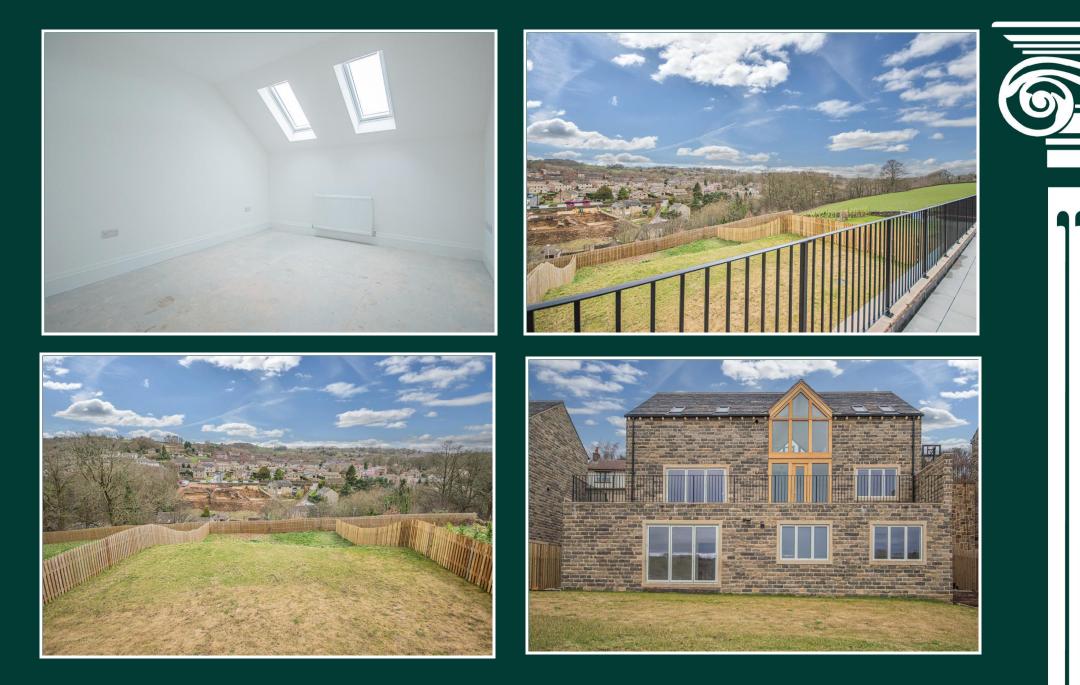

## Coldhill Lane New Mill, Holmfirth

Asking Price Of £850,000

TUCKED AWAY OFF THE SOUGHT AFTER COLD HILL LANE, THIS NEWLY BUILT, HIGH SPECIFICATION DETACHED RESIDENCE OFFERS PANORAMIC VIEWS OF THE SURROUNDING COUNTRYSIDE AND A STUNNING, EXTENSIVE SOUTH FACING AL FRESCO DINING TERRACE Set on a large plot this stone, newly built detached residence is tucked away off the road with panoramic views of the surrounding countryside and a stunning, extensive south facing alfresco dining terrace.

The house has a decadent interior with one of the finest examples of open plan contemporary living with large glass and oak structures which flood the property with natural light and frame the aforementioned views.

larder fridge and tall freezer in addition to a large pantry cupboard with cold slab. The bi folding doors open onto the dining terrace from which the magnificent views can be enjoyed.

With driveway parking leading to the vast garage the gardens are to the south side of the property offering excellent recreational space, mainly laid to lawn and offer a blank canvas to the buyer.

Having five double bedrooms with three ensuites and house bathroom and an abundance of living space which is best articulated by our floor plan and photographs.