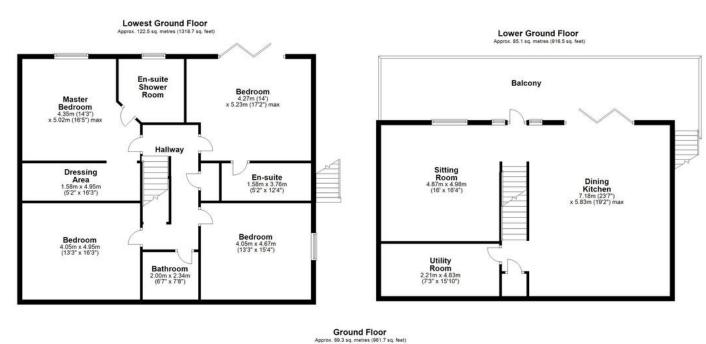

Having five double bedrooms with three ensuites and house bathroom and an abundance of living space which is best articulated by our floor plan and photographs.

Total area: approx. 297.0 sq. metres (3196.9 sq. feet)

Wakefield Road, Huddersfield, West Yorkshire, HD5 9XP phone: **01484 432773** Email: huddersfield@yorkshiresfinest.org www.yorkshiresfinest.org 601 Wakefield Road, Huddersfield, West Yorkshire, HD5 9XP Telephone: **01484 432773** Email: huddersfield@yorkshiresfinest.org www.yorkshiresfinest.org