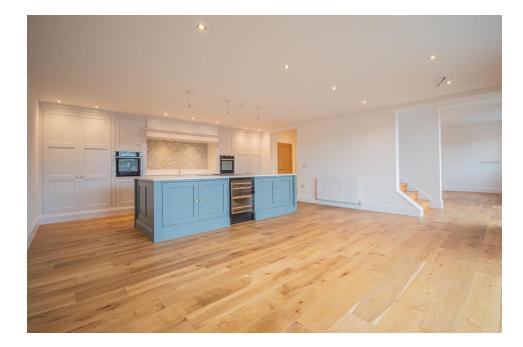

Having high end bathrooms and shower rooms, the kitchen is arguably the show piece with a hand made bespoke kitchen which houses a large wine fridge, double 'Slide and Hide' two Neff ovens, Nicola Tesla induction hob with built in extractor, Bosch dishwasher, Bosch integrated dishwasher

larder fridge and tall freezer in addition to a large pantry cupboard with cold slab. The bi folding doors open onto the dining terrace from which the magnificent views can be enjoyed.

With driveway parking leading to the vast garage the gardens are to the south side of the property offering excellent recreational space, mainly laid to lawn and offer a blank canvas to the buyer.