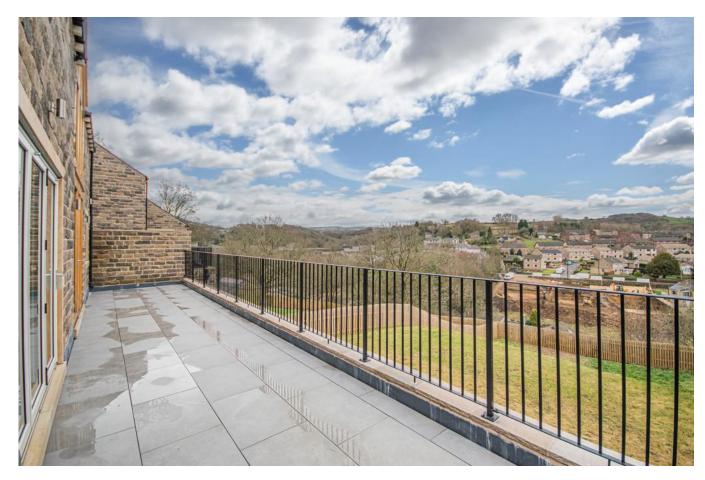

## Coldhill Lane New Mill, Holmfirth

Asking Price Of £850,000

TUCKED AWAY OFF THE SOUGHT AFTER COLD HILL LANE, THIS NEWLY BUILT, HIGH SPECIFICATION DETACHED RESIDENCE OFFERS PANORAMIC VIEWS OF THE SURROUNDING COUNTRYSIDE AND A STUNNING, EXTENSIVE SOUTH FACING AL FRESCO DINING TERRACE Set on a large plot this stone, newly built detached residence is tucked away off the road with panoramic views of the surrounding countryside and a stunning, extensive south facing alfresco dining terrace.

larder fridge and tall freezer in addition to a large pantry cupboard with cold slab. The bi folding doors open onto the dining terrace from which the magnificent views can be enjoyed.

With driveway parking leading to the vast garage the gardens are to the south side of the property offering excellent recreational space, mainly laid to lawn and offer a blank canvas to the buyer.