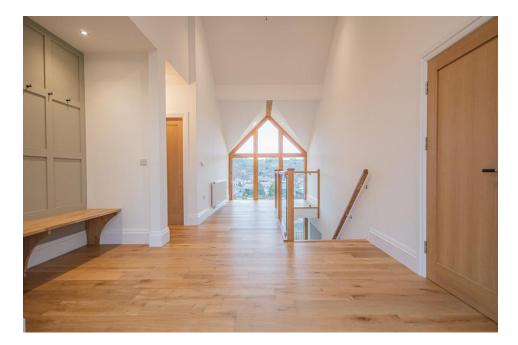

The house has a decadent interior with one of the finest examples of open plan contemporary living with large glass and oak structures which flood the property with natural light and frame the aforementioned views.

Some of the opulent touches to the property include Provence limestone flooring to the lower ground floor with underfloor heating, engineered oak flooring to the ground and first floor and oak staircase.