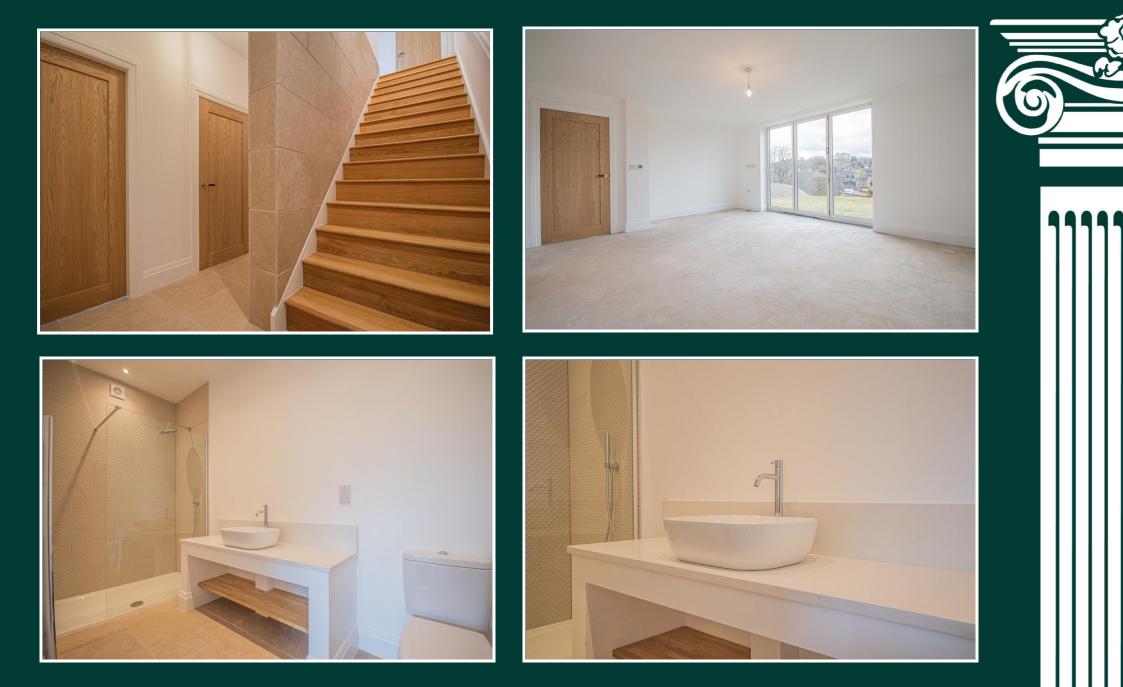

Some of the opulent touches to the property include Provence limestone flooring to the lower ground floor with underfloor heating, engineered oak flooring to the ground and first floor and oak staircase.

Having five double bedrooms with three ensuites and house bathroom and an abundance of living space which is best articulated by our floor plan and photographs.