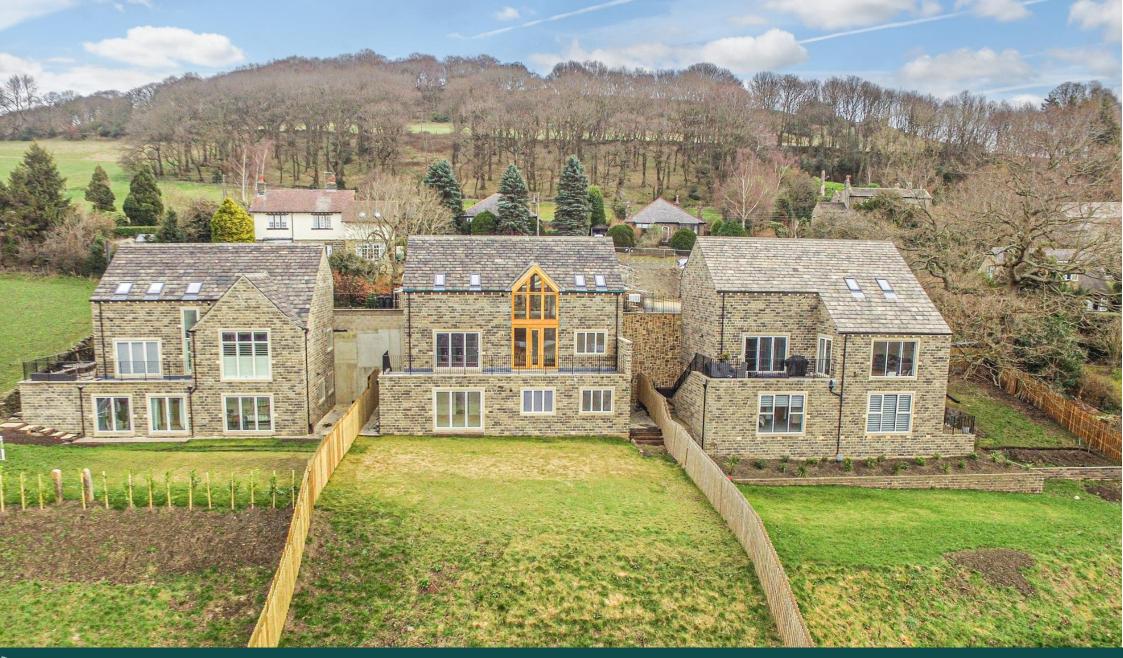

## Coldhill Lane New Mill, Holmfirth

Asking Price Of £850,000

TUCKED AWAY OFF THE SOUGHT AFTER COLD HILL LANE, THIS NEWLY BUILT, HIGH SPECIFICATION DETACHED RESIDENCE OFFERS PANORAMIC VIEWS OF THE SURROUNDING COUNTRYSIDE AND A STUNNING, EXTENSIVE SOUTH FACING AL FRESCO DINING TERRACE Set on a large plot this stone, newly built detached residence is tucked away off the road with panoramic views of the surrounding countryside and a stunning, extensive south facing alfresco dining terrace.

The house has a decadent interior with one of the finest examples of open plan contemporary living with large glass and oak structures which flood the property with natural light and frame the aforementioned views.