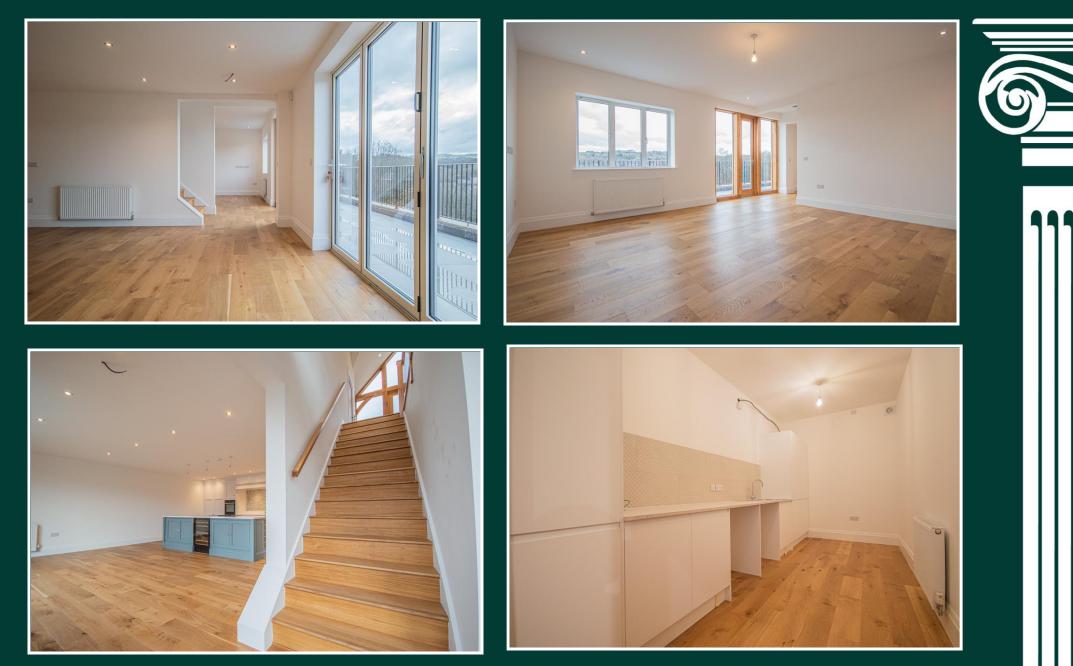

The house has a decadent interior with one of the finest examples of open plan contemporary living with large glass and oak structures which flood the property with natural light and frame the aforementioned views.

Having high end bathrooms and shower rooms, the kitchen is arguably the show piece with a hand made bespoke kitchen which houses a large wine fridge, double 'Slide and Hide' two Neff ovens, Nicola Tesla induction hob with built in extractor, Bosch dishwasher, Bosch integrated dishwasher

Some of the opulent touches to the property include Provence limestone flooring to the lower ground floor with underfloor heating, engineered oak flooring to the ground and first floor and oak staircase.

Having five double bedrooms with three ensuites and house bathroom and an abundance of living space which is best articulated by our floor plan and photographs.