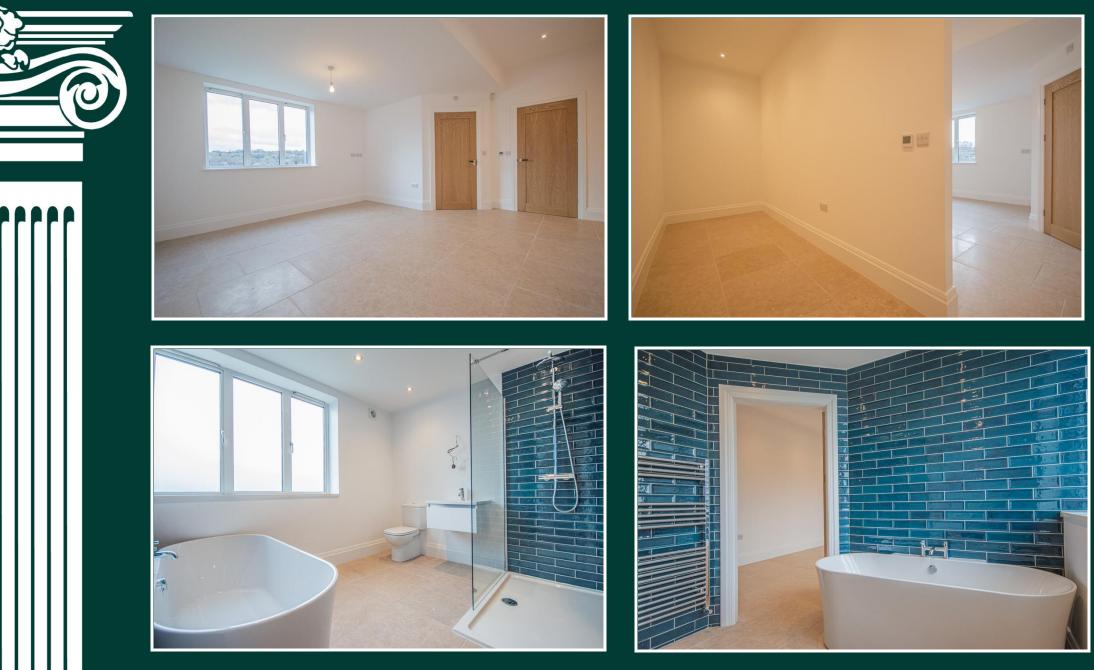

Having high end bathrooms and shower rooms, the kitchen is arguably the show piece with a hand made bespoke kitchen which houses a large wine fridge, double 'Slide and Hide' two Neff ovens, Nicola Tesla induction hob with built in extractor, Bosch dishwasher, Bosch integrated dishwasher

Some of the opulent touches to the property include Provence limestone flooring to the lower ground floor with underfloor heating, engineered oak flooring to the ground and first floor and oak staircase.

Having five double bedrooms with three ensuites and house bathroom and an abundance of living space which is best articulated by our floor plan and photographs.