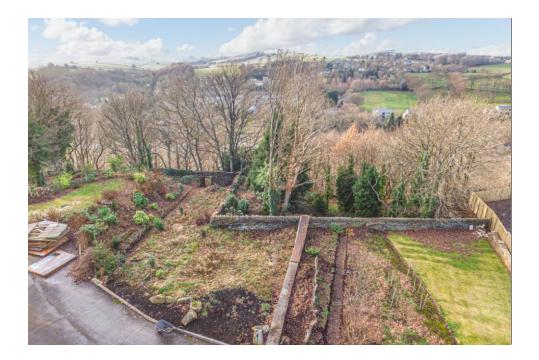

There is a submitted application which seeks the approval of the erection of one detached dwelling on land associated with a neighbouring property off New Mill Road.

The proposal situates a dwelling to the rear of the neighbour, utilising some of the vast surplus garden and driveway area.

The site area for sale is mostly flat and amounts to approximately 3/4 acre, which is greater than the site area shown on the planning application as it will include some additional sloping wooded area. The land hosts an existing dwelling with existing access served from New Mill Road The proposal, is for a large detached dwelling with integral double garage. A new driveway would be formed within the site to provide a private driveway, this would also accommodate a turning area to ensure vehicles can turn around and exit the site in a forward gear.