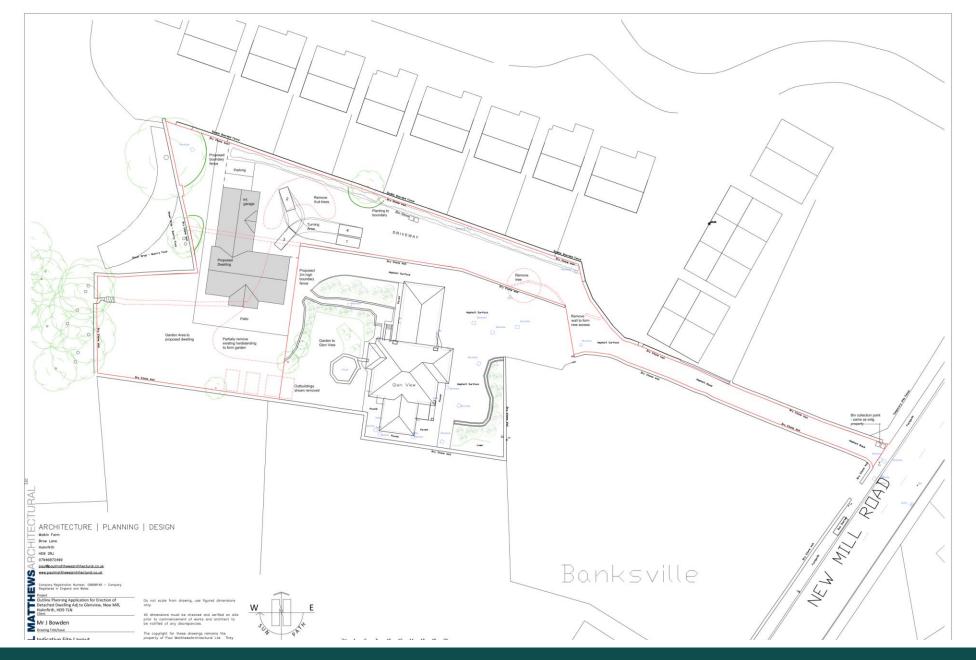

There is a submitted application which seeks the approval of the erection of one detached dwelling on land associated with a neighbouring property off New Mill Road.

The proposal situates a dwelling to the rear of the neighbour, utilising some of the vast surplus garden and driveway area.

The site area for sale is mostly flat and amounts to approximately 3/4 acre, which is greater than the site area shown on the planning application as it will include some additional sloping wooded area. The land hosts an existing dwelling with existing access served from New Mill Road The proposal, is for a large detached dwelling with integral double garage. A new driveway would be formed within the site to provide a private driveway, this would also accommodate a turning area to ensure vehicles can turn around and exit the site in a forward gear.