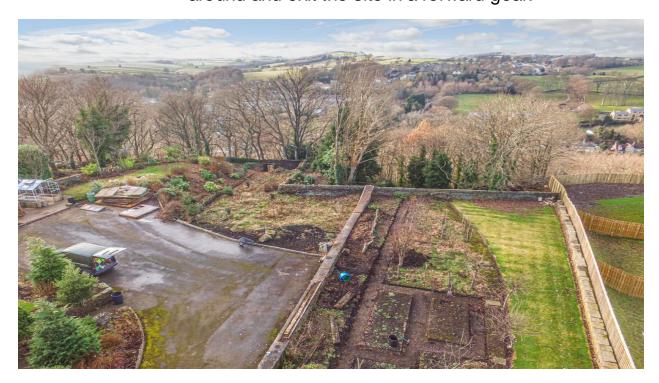

The site area for sale is mostly flat and amounts to approximately 3/4 acre, which is greater than the site area shown on the planning application as it will include some additional sloping wooded area. The land hosts an existing dwelling with existing access served from New Mill Road The proposal, is for a large detached dwelling with integral double garage. A new driveway would be formed within the site to provide a private driveway, this would also accommodate a turning area to ensure vehicles can turn around and exit the site in a forward gear.