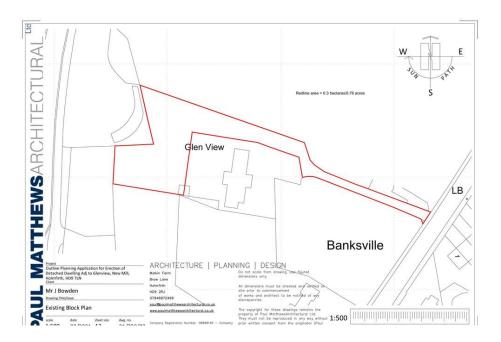

There is a submitted application which seeks the approval of the erection of one detached dwelling on land associated with a neighbouring property off New Mill Road.

The proposal situates a dwelling to the rear of the neighbour, utilising some of the vast surplus garden and driveway area.

The site area for sale is mostly flat and amounts to approximately 3/4 acre, which is greater than the site area shown on the planning application as it will include some additional sloping wooded area. The land hosts an existing dwelling with existing access served from New Mill Road The proposal, is for a large detached dwelling with integral double garage. A new driveway would be formed within the site to provide a private driveway, this would also accommodate a turning area to ensure vehicles can turn around and exit the site in a forward gear.