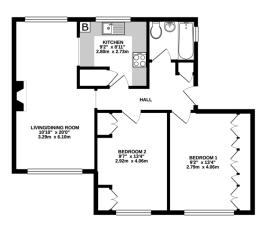

URT , NOWER HILL, HA5 5RQ

£375,000



Accommodation comprises; communal entrance hallway, spacious entrance hallway with engineered wood flooring, double aspect lounge and dining room, modern fitted kitchen with a range of wall and base mounted units, two bedrooms and a stunning family bathroom.

Externally the property has a garage in a block and communal gardens.

Nower Court is located within a moments' walk of the historic Pinner Village High Street with its vast array of Café, bars and Restaurants. Pinner's Metropolitan Line Tube Station provides easy access to central London and the Home Counties.

The area's leading schools are also within a short walk.

85 year lease - The vendors is currently seeking a cost for a lease extension



GROUND FLOOR 645 sq.ft. (59.9 sq.m.) approx.





TOTAL FLOOR AREA: 778 sq.1. (72.3 sq.m.) approx. We have a provide the second of the base of the base