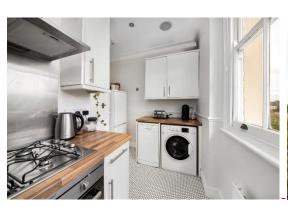

## In detail

A light, bright and characterful split level period conversion centrally positioned on a popular road in Crystal Palace.

This well proportioned accommodation boasts a generous living space with high ceilings, stripped wood flooring, coving, an exposed brick feature fireplace, and a large sash window which allows for plenty of natural light. A modern kitchen has ample storage and pleasant elevated views, whilst the bathroom has also been upgraded to include fresh white sanitary ware and contemporary grey tiling. Upstairs there are two double bedrooms (both offering recesses for home working) with an abundance of eaves storage, the slightly larger of the two also enjoying a double aspect. Further points to note include a share of the freehold and no onward chain.