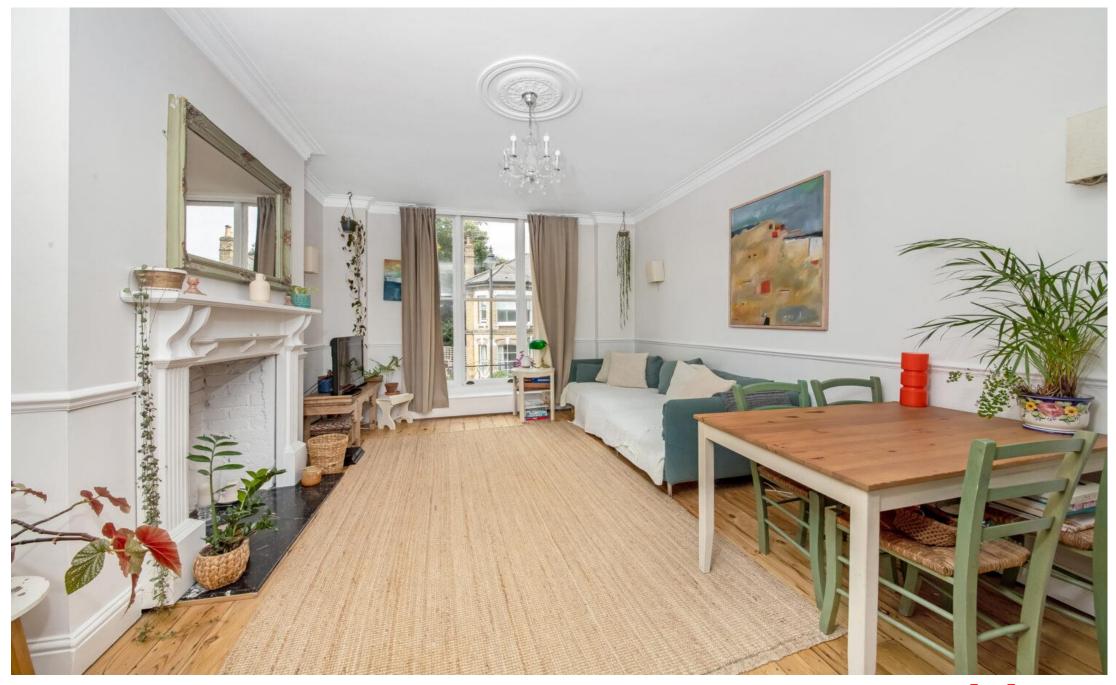

## In detail

A light, bright and characterful split level period conversion centrally positioned on a popular road in Crystal Palace.

This well proportioned accommodation boasts a generous living space with high ceilings, stripped wood flooring, coving, an exposed brick feature fireplace, and a large sash window which allows for plenty of natural light. A modern kitchen has ample storage and pleasant elevated views, whilst the bathroom has also been upgraded to include fresh white sanitary ware and contemporary grey tiling. Upstairs there are two double bedrooms (both offering recesses for home working) with an abundance of eaves storage, the slightly larger of the two also enjoying a double aspect. Further points to note include a share of the freehold and no onward chain.