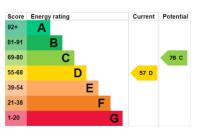

EPC: D | Council Tax Band: C | Lease: approx 995 years remaining | SC: £0 | GR: £0 | BI: £280pa