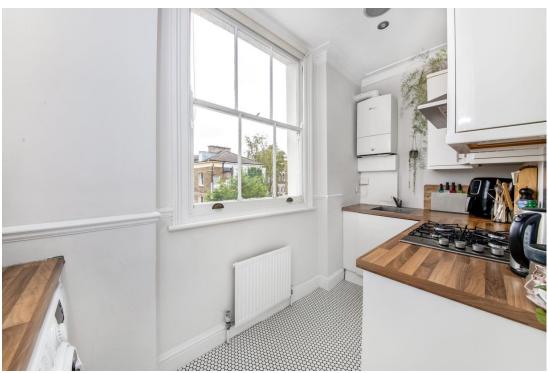

## In detail

A light, bright and characterful split level period conversion centrally positioned on a popular road in Crystal Palace.

This well proportioned accommodation boasts a generous living space with high ceilings, stripped wood flooring, coving, an exposed brick feature fireplace, and a large sash window which allows for plenty of natural light. A modern kitchen has ample storage and pleasant elevated views, whilst the bathroom has also been upgraded to include fresh white sanitary ware and contemporary grey tiling. Upstairs there are two double bedrooms (both offering recesses for home working) with an abundance of eaves storage, the slightly larger of the two also enjoying a double aspect. Further points to note include a share of the freehold and no onward chain.