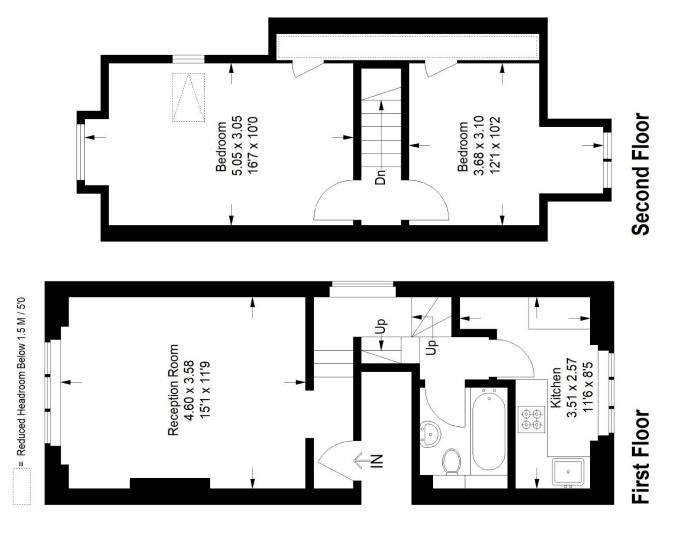

## Floorplan

## Gipsy Hill, SE19

Approximate Gross Internal Area First Floor = 33.4 sq m / 360 sq ft Second Floor = 29.5 sq m / 317 sq ft Total = 62.9 sq m / 677 sq ft

compass bearings before making any decisions reliant upon them.(ID:1008106) Windows and door openings are approximate. Whilst every care is taken in the preparation of this plan, please check all dimensions, shapes and This plan is for layout guidance only. Not drawn to scale unless stated.