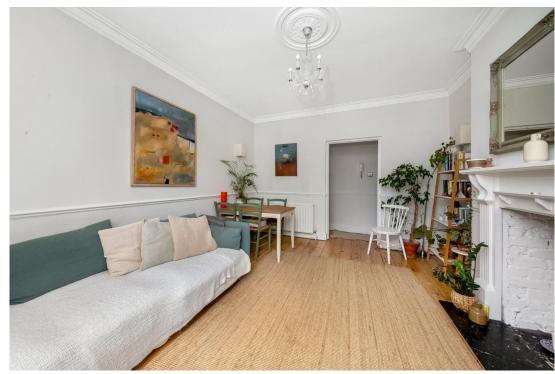

## In detail

A light, bright and characterful split level period conversion centrally positioned on a popular road in Crystal Palace.

This well proportioned accommodation boasts a generous living space with high ceilings, stripped wood flooring, coving, an exposed brick feature fireplace, and a large sash window which allows for plenty of natural light. A modern kitchen has ample storage and pleasant elevated views, whilst the bathroom has also been upgraded to include fresh white sanitary ware and contemporary grey tiling. Upstairs there are two double bedrooms (both offering recesses for home working) with an abundance of eaves storage, the slightly larger of the two also enjoying a double aspect. Further points to note include a share of the freehold and no onward chain.