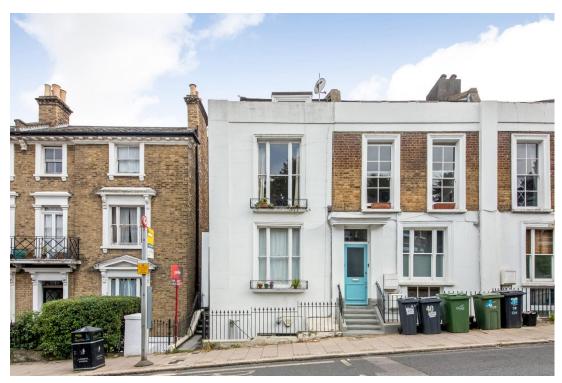

## In detail

A light, bright and characterful split level period conversion centrally positioned on a popular road in Crystal Palace.

This well proportioned accommodation boasts a generous living space with high ceilings, stripped wood flooring, coving, an exposed brick feature fireplace, and a large sash window which allows for plenty of natural light. A modern kitchen has ample storage and pleasant elevated views, whilst the bathroom has also been upgraded to include fresh white sanitary ware and contemporary grey tiling. Upstairs there are two double bedrooms (both offering recesses for home working) with an abundance of eaves storage, the slightly larger of the two also enjoying a double aspect. Further points to note include a share of the freehold and no onward chain.

Gipsy Hill is well placed for the various independent shops, eateries and bars at the Triangle. Also, moments from Gipsy Hill station with links to London Bridge, Victoria, and Blackfriars.

In our opinion, an ideal first purchase to be immediately enjoyed.