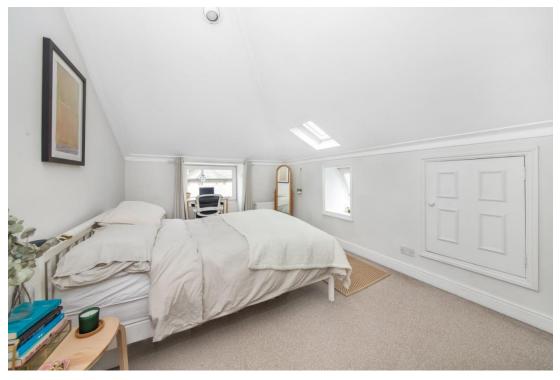

## In detail

A light, bright and characterful split level period conversion centrally positioned on a popular road in Crystal Palace.

This well proportioned accommodation boasts a generous living space with high ceilings, stripped wood flooring, coving, an exposed brick feature fireplace, and a large sash window which allows for plenty of natural light. A modern kitchen has ample storage and pleasant elevated views, whilst the bathroom has also been upgraded to include fresh white sanitary ware and contemporary grey tiling. Upstairs there are two double bedrooms (both offering recesses for home working) with an abundance of eaves storage, the slightly larger of the two also enjoying a double aspect. Further points to note include a share of the freehold and no onward chain.