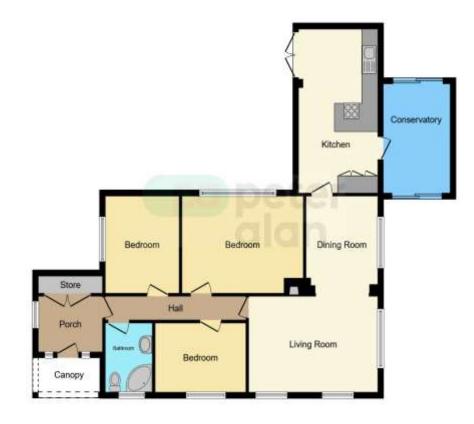

# Accommodation

#### Porch

Windows to front and side. Door to hallway.

## Hallway

Doors to all bedrooms, bathroom and living/dining room.

#### Bathroom

Window to front. Corner bath, wash basin and toilet.

#### Bedroom 1

11' 1" x 14' 1" Max ( 3.38m x 4.29m Max ) Window to rear.

## Bedroom 2

9' 1" x 11' 1" ( 2.77m x 3.38m ) Window to side.

#### Bedroom 3

7' 1" x 11' 1" ( 2.16m x 3.38m ) Window to front.

## Living/Dining Room

#### Living Area

10' 1" x 15' 1" ( 3.07m x 4.60m ) Window to front and side.

## **Dining Area**

10' 1" x 8' 1" ( 3.07m x 2.46m ) Window to side.

#### Kitchen

18' 8" Max x 9' 9" Max ( 5.69m Max x 2.97m Max ) Patio doors. Fitted cupboards. Door to conservatory.

## Conservatory

12' 6" x 8' 2" ( 3.81m x 2.49m ) Sliding doors to the front and rear. 01685 722223 merthyrtydfil@peteralan.co.uk

# Floorplan

This floorplan is for illustrative purposes only and is not drawn to scale. Messurements, floor-areas, openings and orientations are approximate. They should not be relied upon for any purpose and do not form any part of an agreement. No liability is taken for any error or mis-statement. All parties must rely on their own inspections.