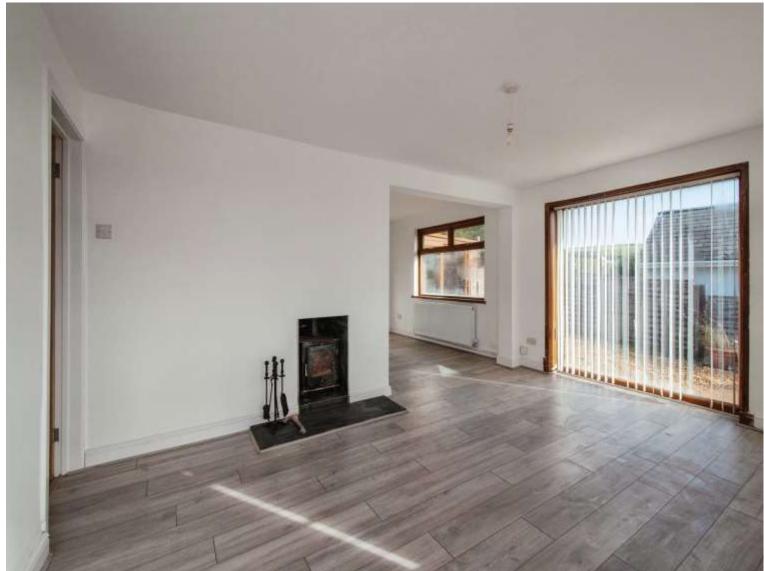

#### Kitchen

18' 8" Max x 9' 9" Max ( 5.69m Max x 2.97m Max ) Patio doors. Fitted cupboards. Door to conservatory.

## Conservatory

12' 6" x 8' 2" ( 3.81m x 2.49m ) Sliding doors to the front and rear. 01685 722223 merthyrtydfil@peteralan.co.uk