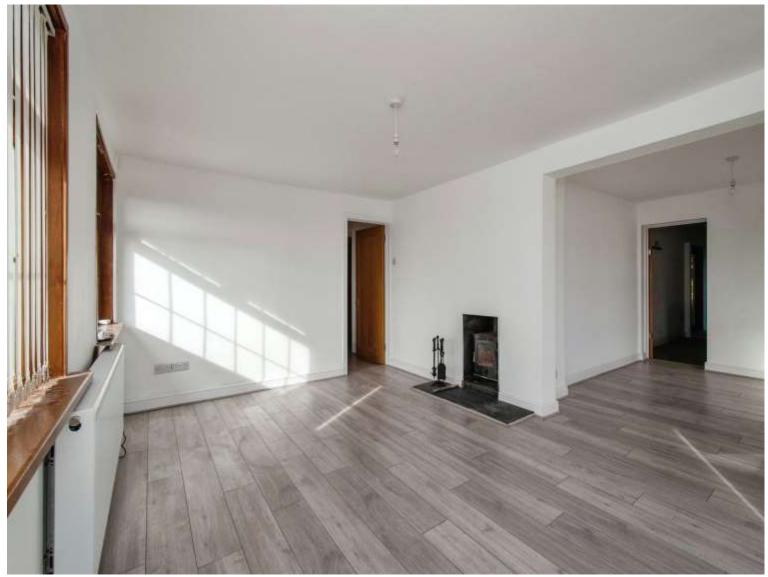

## Living/Dining Room

#### Living Area

10' 1" x 15' 1" ( 3.07m x 4.60m ) Window to front and side.

## **Dining Area**

10' 1" x 8' 1" ( 3.07m x 2.46m ) Window to side.