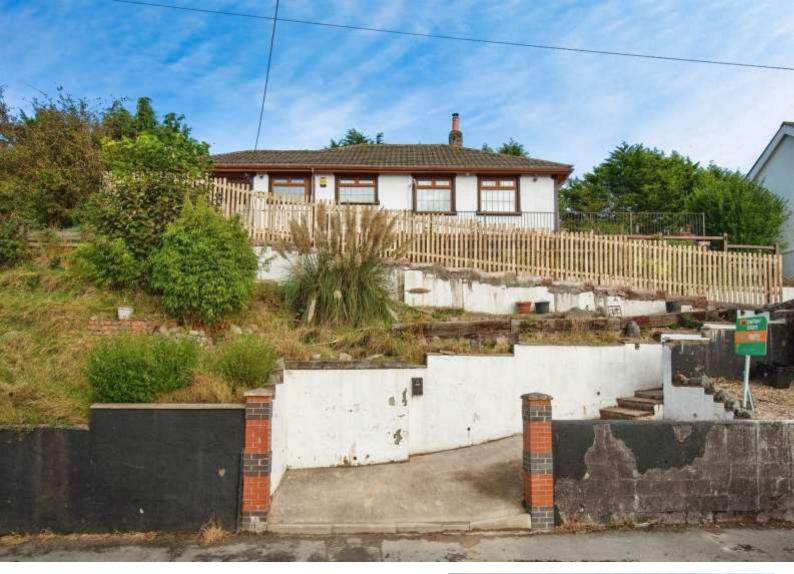

# Sevenwinds Pant, £235,000

- Tax band D
- No onward chain
- Conservatory
- Rear garden
- Well-presented
- EPC Rating: Awaited

01685 722223 merthyrtydfil@peteralan.co.uk

# About the property

A well-presented three bedroom detached bungalow in Pant, Merthyr Tydfil being sold with no onward chain. Close to local amenities and transport links.

The bungalow briefly comprises of the porch, hallway, three bedrooms, family bathroom, living/dining room, kitchen and conservatory. To the rear of the property is a spacious garden and to the front of the property are steps leading to the bungalow.

Set in a popular residential area in Pant, Merthyr Tyfdil, close to transport links such as the A465 Heads of the Valleys Road and popular bus routes. The property also benefits from being in close proximity to Cyfarthfa Retail Park, Bike Park Wales and Cyfarthfa Park.