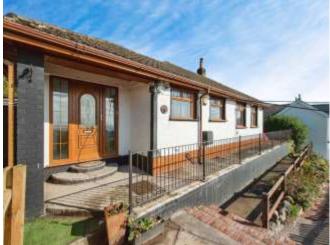

# About the property

A well-presented three bedroom detached bungalow in Pant, Merthyr Tydfil being sold with no onward chain. Close to local amenities and transport links.

The bungalow briefly comprises of the porch, hallway, three bedrooms, family bathroom, living/dining room, kitchen and conservatory. To the rear of the property is a spacious garden and to the front of the property are steps leading to the bungalow.

#### Porch

Windows to front and side. Door to hallway.

## Hallway

Doors to all bedrooms, bathroom and living/dining room.