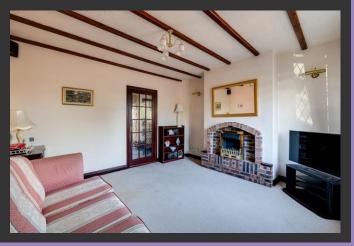

The accommodation begins with an entrance porch which leads to an open plan reception dining room, separate living room with feature beams, kitchen with a range of limed oak effect fitted units with integrated appliances, UPVC double glazed conservatory which opens into the rear garden.

## **FINER POINTS**

- \* Gas fired central heating and double glazed windows
- \* Sold with no ongoing chain

- \* Two good sized bedrooms and two separate reception rooms
- \* Good sized southerly facing rear garden which offers particular privacy
- \* Conservatory with access to the rear garden with electric heating
- \* Good sized first floor bathroom