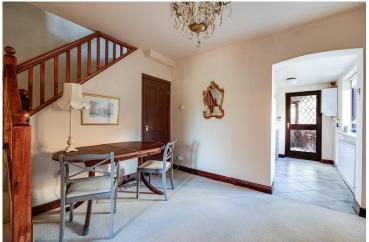

The accommodation begins with an entrance porch which leads to an open plan reception dining room, separate living room with feature beams, kitchen with a range of limed oak effect fitted units with integrated appliances, UPVC double glazed conservatory which opens into the rear garden.