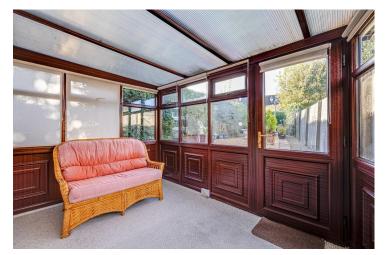

The accommodation begins with an entrance porch which leads to an open plan reception dining room, separate living room with feature beams, kitchen with a range of limed oak effect fitted units with integrated appliances, UPVC double glazed conservatory which opens into the rear garden.

## **FINER POINTS**

- \* Gas fired central heating and double glazed windows
- \* Sold with no ongoing chain

- \* Two good sized bedrooms and two separate reception rooms
- \* Good sized southerly facing rear garden which offers particular privacy
- \* Conservatory with access to the rear garden with electric heating
- \* Good sized first floor bathroom