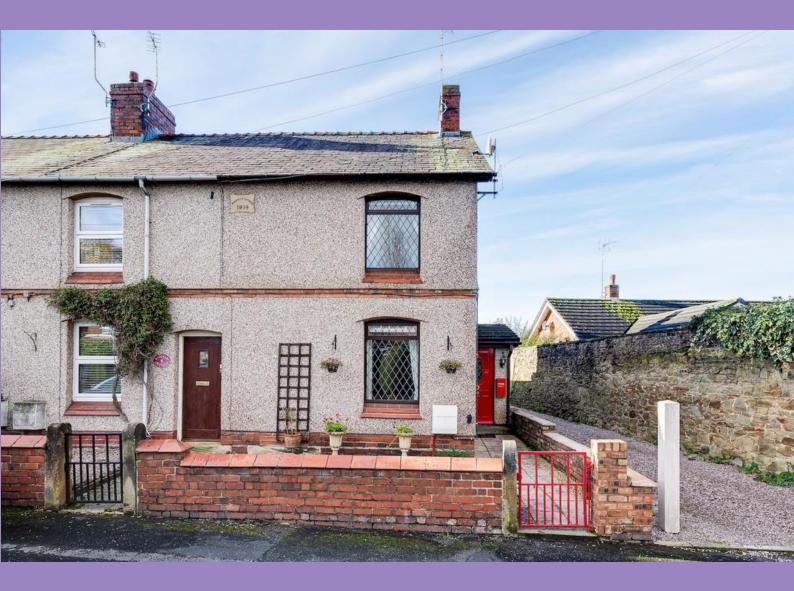

2 Mabberley Cottage, Gresford OFFERS OVER £200,000

CURRANS

homes

Situated within walking distance of Gresford Village this 1914 built characterful end terraced home which offers tremendous potential whilst having been well maintained.

Set back well from the road with space to park there is low maintenance gardens to both the front and rear with the rear garden being of a deceptive size, whilst offering a southerly aspect together with great privacy.