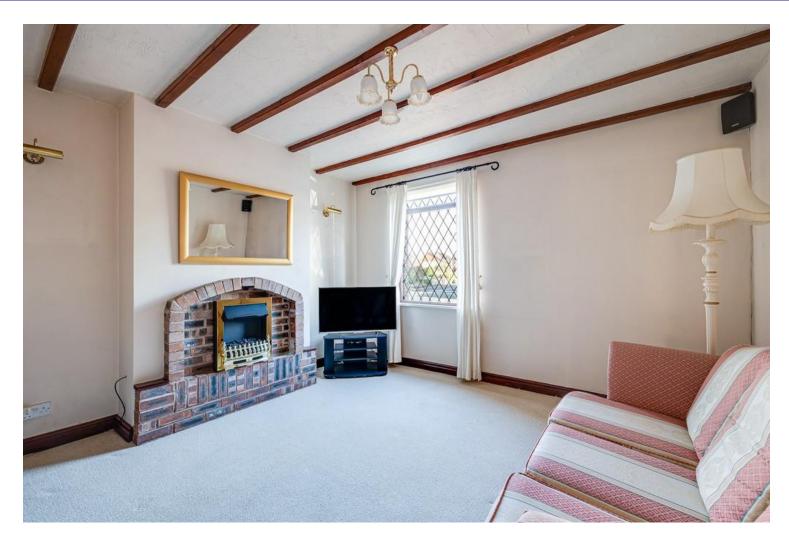

The accommodation begins with an entrance porch which leads to an open plan reception dining room, separate living room with feature beams, kitchen with a range of limed oak effect fitted units with integrated appliances, UPVC double glazed conservatory which opens into the rear garden.

## **FINER POINTS**

- \* Gas fired central heating and double glazed windows
- \* Sold with no ongoing chain

- \* Two good sized bedrooms and two separate reception rooms
- \* Good sized southerly facing rear garden which offers particular privacy
- \* Conservatory with access to the rear garden with electric heating
- \* Good sized first floor bathroom