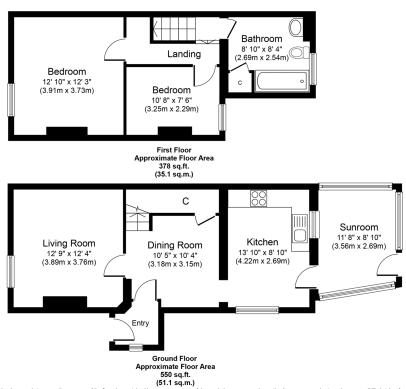

The accommodation begins with an entrance porch which leads to an open plan reception dining room, separate living room with feature beams, kitchen with a range of limed oak effect fitted units with integrated appliances, UPVC double glazed conservatory which opens into the rear garden.

To the first floor there are two double bedrooms and a main bathroom with a three piece suite with an electric shower over the bath.

The property lies only minutes walk away from a regular bus service to Chester City centre.

Tenure: Freehold

Local Authority: Wrexham County Borough Council

Council Tax: Band D

Viewings: By appointment only

Ahlist every attempt has been made to ensure the accuracy of the floor plan contained here, measurements of doors, windows, rooms and any other items are approximate and no responsibility is taken for any error, omission, or mis-statement. The measurements should not be relied upon for valuation, transaction and/or funding purposes This plan to illustrative purposes only and should be used as such by any prospective purchaser or tenant.