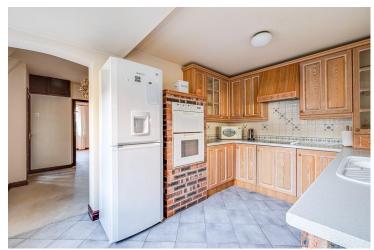

The accommodation begins with an entrance porch which leads to an open plan reception dining room, separate living room with feature beams, kitchen with a range of limed oak effect fitted units with integrated appliances, UPVC double glazed conservatory which opens into the rear garden.