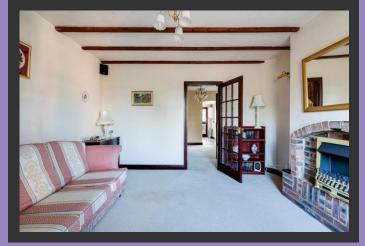

The accommodation begins with an entrance porch which leads to an open plan reception dining room, separate living room with feature beams, kitchen with a range of limed oak effect fitted units with integrated appliances, UPVC double glazed conservatory which opens into the rear garden.

## **FINER POINTS**

- \* Gas fired central heating and double glazed windows
- \* Sold with no ongoing chain

- \* Two good sized bedrooms and two separate reception rooms
- \* Good sized southerly facing rear garden which offers particular privacy
- \* Conservatory with access to the rear garden with electric heating
- \* Good sized first floor bathroom