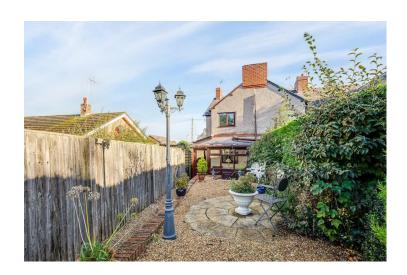

Set back well from the road with space to park there is low maintenance gardens to both the front and rear with the rear garden being of a deceptive size, whilst offering a southerly aspect together with great privacy.

## **FINER POINTS**

- \* Gas fired central heating and double glazed windows
- \* Sold with no ongoing chain

- \* Two good sized bedrooms and two separate reception rooms
- \* Good sized southerly facing rear garden which offers particular privacy
- \* Conservatory with access to the rear garden with electric heating
- \* Good sized first floor bathroom