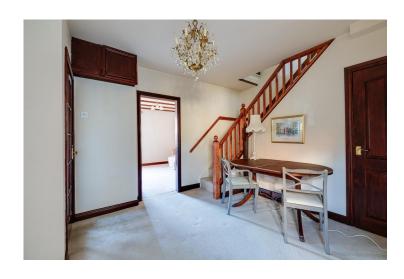

The accommodation begins with an entrance porch which leads to an open plan reception dining room, separate living room with feature beams, kitchen with a range of limed oak effect fitted units with integrated appliances, UPVC double glazed conservatory which opens into the rear garden.