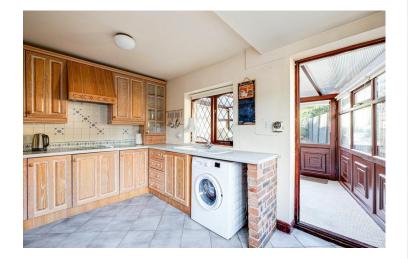

The accommodation begins with an entrance porch which leads to an open plan reception dining room, separate living room with feature beams, kitchen with a range of limed oak effect fitted units with integrated appliances, UPVC double glazed conservatory which opens into the rear garden.