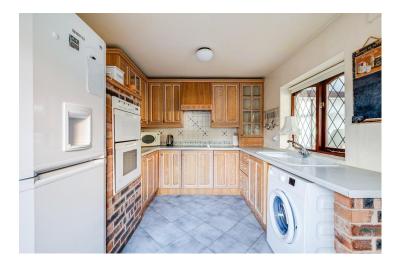

The accommodation begins with an entrance porch which leads to an open plan reception dining room, separate living room with feature beams, kitchen with a range of limed oak effect fitted units with integrated appliances, UPVC double glazed conservatory which opens into the rear garden.