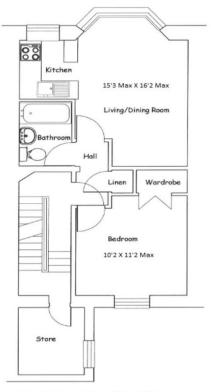

**ENTRANCE HALL** 

KITCHE N/LOUNGE/DINING ROOM 15' 3 Max" x 16' 2 Max" (4.65m x 4.93m)

BEDROOM 10' 0" x 11' 2 Max" (3.05m x 3.4m)

KITCHEN

**BATHROOM** 

First Floor Plan (Flat 3)

Agents Note: Whilst every care has been taken to prepare these sales particulars, they are for guidance purposes only. All measurements are approximate are for general guidance purposes only and whilst every care has been taken to ensure their accuracy, they should not be relied upon and potential buyers are advised to recheck the measurements