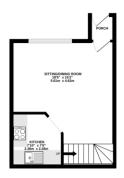

## CHISWELL&CO RESIDENTIAL SALES & LETTINGS

48 SEAGARTH LANE, SOUTHAMPTON, SO16 6SX ASKING PRICE OF £179,950

GROUND FLOOR 293 sq.ft. (27.2 sq.m.) app

TOTALE, FLOORD AREA: 5561 spt. (51.8 spm.) approx. Total even adapted to set the mode to sense the accuracy of the housings occurated here. Resummerses of allow, relatively and the set of the set mission in missioner. The set of the mission in missioner. The set of the mission in the set of Chiswell & Co are delighted to offer for sale this well presented two bedroom maisonette in a quiet location close to Southampton General. Well presented maisonette with private entrance. Internally, the beautifully presented and wellproportioned accommodation comprises the entrance porch with a handy storage , the open plan social space of the sitting /dining and kitchen area. There are two generously sized double bedrooms both one with a built in wardrobe cupboard and they are served by the family bathroom.

## Leasehold

Unexpired Years: 96 Annual Ground Rent: £150 Annual Service: £ 1956 These details are to be confirmed by the vendor's solicitor and must be verified by a buyer's solicitor.

LOUNGE 15' 1" x 18' 4" (4.62m x 5.6m) KITCHEN 6' 11" x 7' 6" (2.11m x 2.29m) BEDROOM ONE 14' 6" x 6' 10" (4.44m x 2.1m) BEDROOM TWO 7' 0" x 9' 3" (2.15m x 2.84m) BATHROOM 3' 11" x 8' 3" (1.21m x 2.52m)