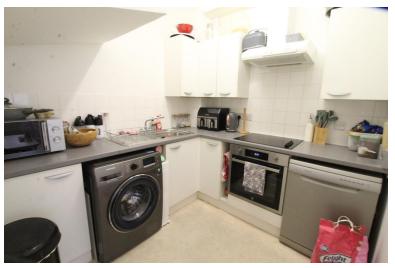

## Leasehold

Unexpired Years: 96 Annual Ground Rent: £150 Annual Service: £ 1956 These details are to be confirmed by the vendor's solicitor and must be verified by a buyer's solicitor.

LOUNGE 15' 1" x 18' 4" (4.62m x 5.6m) KITCHEN 6' 11" x 7' 6" (2.11m x 2.29m) BEDROOM ONE 14' 6" x 6' 10" (4.44m x 2.1m) BEDROOM TWO 7' 0" x 9' 3" (2.15m x 2.84m) BATHROOM 3' 11" x 8' 3" (1.21m x 2.52m)