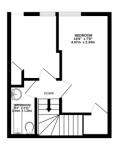

## Leasehold

Unexpired Years: 96 Annual Ground Rent: £150 Annual Service: £ 1956 These details are to be confirmed by the vendor's solicitor and must be verified by a buyer's solicitor.

LOUNGE 15' 1" x 18' 4" (4.62m x 5.6m) KITCHEN 6' 11" x 7' 6" (2.11m x 2.29m) BEDROOM ONE 14' 6" x 6' 10" (4.44m x 2.1m) BEDROOM TWO 7' 0" x 9' 3" (2.15m x 2.84m) BATHROOM 3' 11" x 8' 3" (1.21m x 2.52m)