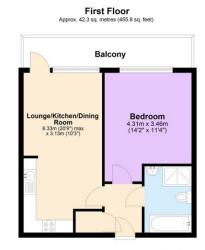

#### Floor Layout

Total area: approx. 42.3 sq. metres (455.8 sq. feet)

### Total approx. floor area 456 sq ft (42 sq m)

Whilst every att empt has been made to ensure the accuracy of the floor plan contained here, measurements of doors, windows, nooms and any other items are approximate and no responsibility is taken for any error, omission, or mis-statement. This plan is for illustrative purposes only and should be used as such by any prospective purchaser. The services, systems and appliances shown have not been tested and no guarantee as to their operability or efficiency can be given. Made with Metropix ©2019.