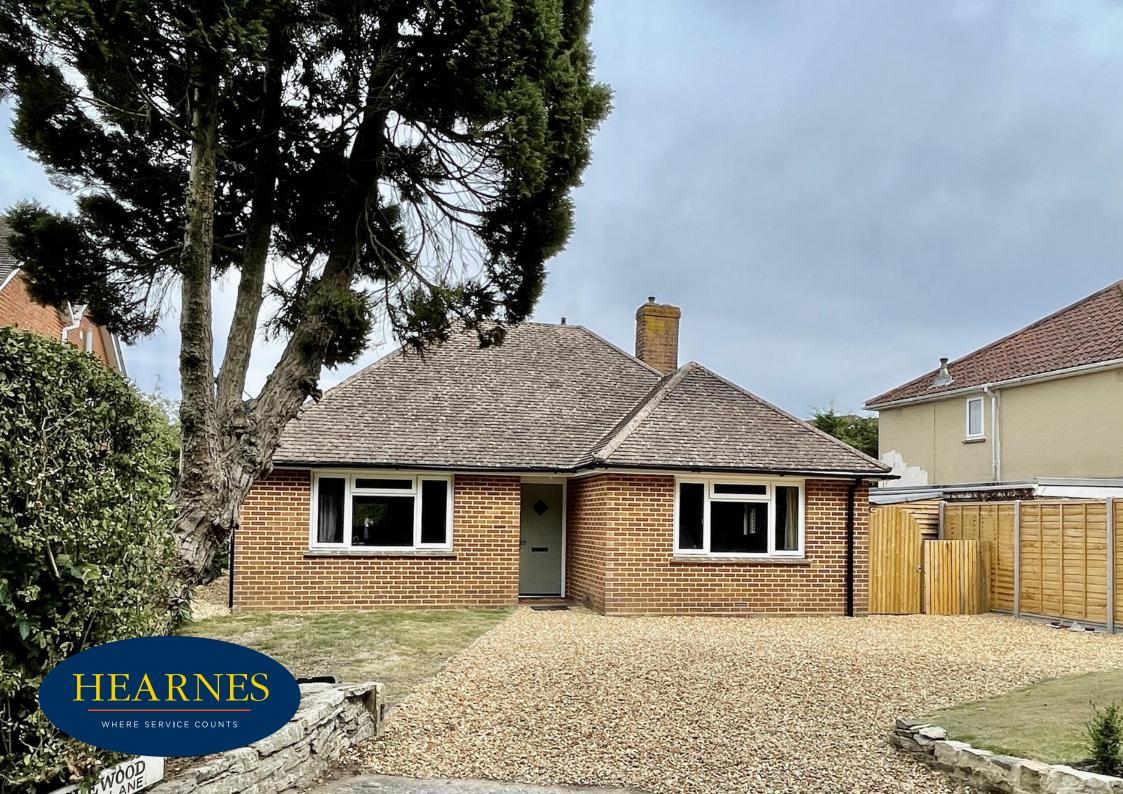

## Ringwood, Hampshire, BH24 1NZ FREEHOLD

A private and manageable rear garden, plenty of useful parking and a very popular and sought after location, are just a few features of this extensively modernised and thoughtfully extended detached bungalow. Quietly tucked away on Crow Arch Lane, this delightful property is perfect for anyone who wants to be close to local shops, schools or transport links. It is also just a short walk into central Ringwood

The current owners are nearing the completion of an extensive schedule of improvements. These include internal remodelling and an incredible full width 10 metre by 5 metre rear extension. This fantastic addition has created a simply stunning open plan kitchen/dining/day room that overlooks and opens out onto the rear garden.