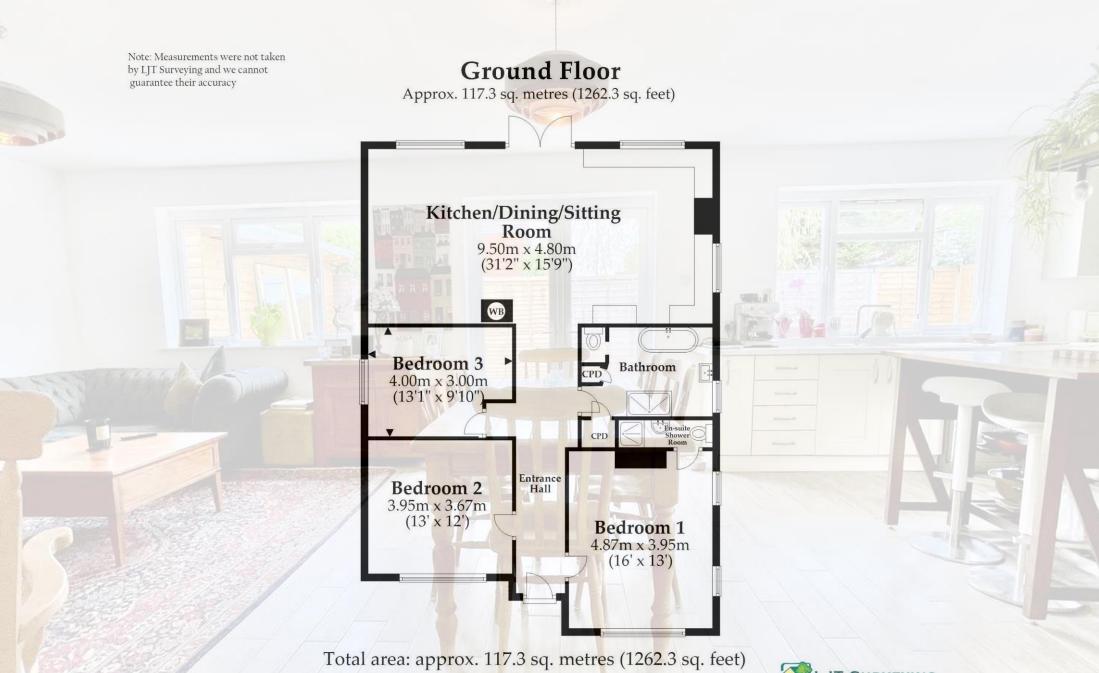

The current owners are nearing the completion of an extensive schedule of improvements. These include internal remodelling and an incredible full width 10 metre by 5 metre rear extension. This fantastic addition has created a simply stunning open plan kitchen/dining/day room that overlooks and opens out onto the rear garden.

There are three double bedrooms with the master having its own private en-suite shower room. The remaining bedrooms have the use of a contemporary style 4-piece family bathroom with double ended bath and separate large shower cubicle.

A warm and welcoming central reception hall greets you, with driftwood style ceramic tiled flooring that extends through into the kitchen/dining/day room.

This charming property further benefits from gas central heating and double glazing. It is nearing completion but is now at a stage where it is ready to view. It still offers a little more potential for anyone who wishes to create their own landscaped garden to the rear and side.

This plan is not to scale and it is for general guidance only. LJT Surveying Ltd Ringwood

LJT SURVEYING

52-54 High Street, Ringwood, Hampshire, BH24 1AG Tel: 01425 489955 Email: ringwood@hearnes.com www.hearnes.com OFFICES ALSO AT: BOURNEMOUTH, FERNDOWN, POOLE & WIMBORNE