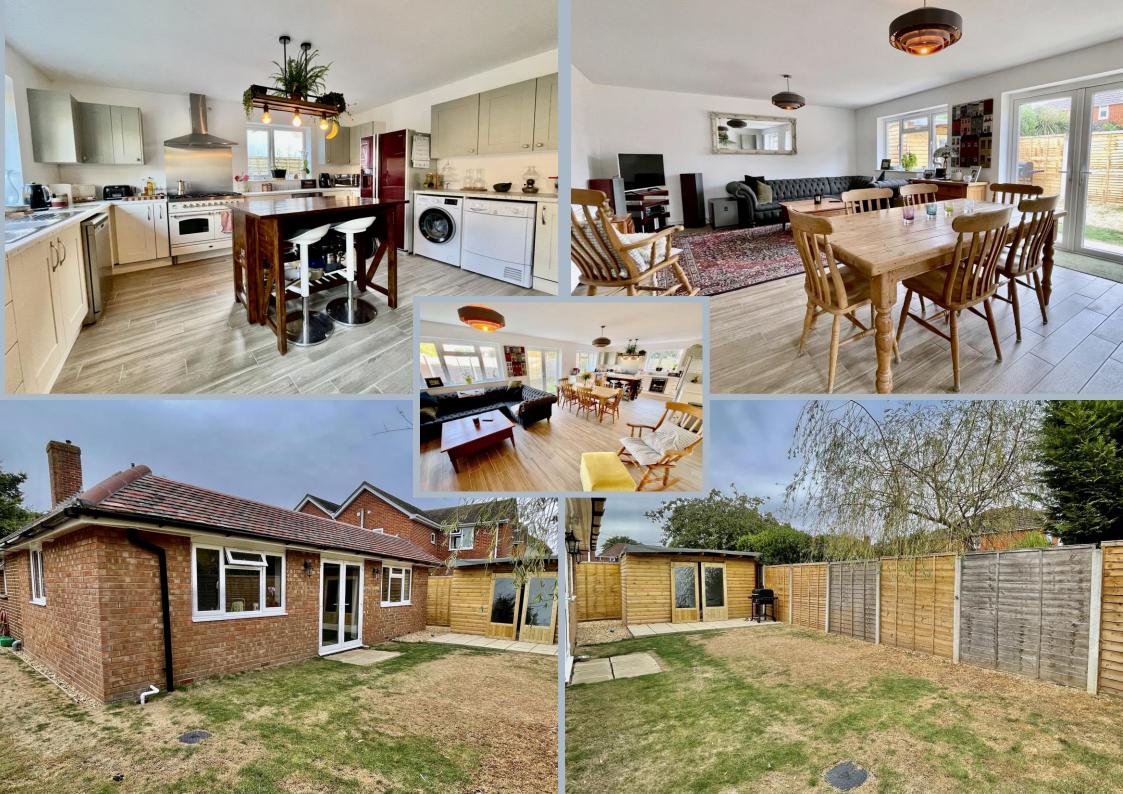

## Ringwood, Hampshire, BH24 1NZ FREEHOLD

A private and manageable rear garden, plenty of useful parking and a very popular and sought after location, are just a few features of this extensively modernised and thoughtfully extended detached bungalow. Quietly tucked away on Crow Arch Lane, this delightful property is perfect for anyone who wants to be close to local shops, schools or transport links. It is also just a short walk into central Ringwood

The current owners are nearing the completion of an extensive schedule of improvements. These include internal remodelling and an incredible full width 10 metre by 5 metre rear extension. This fantastic addition has created a simply stunning open plan kitchen/dining/day room that overlooks and opens out onto the rear garden.

A warm and welcoming central reception hall greets you, with driftwood style ceramic tiled flooring that extends through into the kitchen/dining/day room.

This charming property further benefits from gas central heating and double glazing. It is nearing completion but is now at a stage where it is ready to view. It still offers a little more potential for anyone who wishes to create their own landscaped garden to the rear and side.