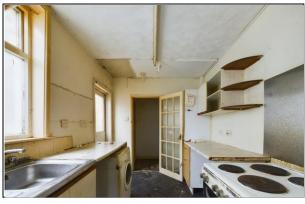

#### **GROUND FLOOR FLAT**

LOUNGE

15' 10" x 9' 9" (4.83m x 2.97m)

**KITCHEN** 

16' 3" x 2' 8" (4.95m x 0.81m)

**UNDERSTAIRS STORAGE** 

5' 1" x 3' 2" (1.55m x 0.97m)

**KITCHEN** 

10' 3" x 7' 4" (3.12m x 2.24m)

**BATHROOM** 

8' 2" x 7' 3" (2.49m x 2.21m)