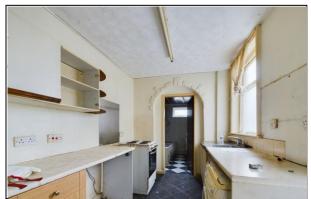

#### **GROUND FLOOR FLAT**

LOUNGE

15' 10" x 9' 9" (4.83m x 2.97m)

**KITCHEN** 

16' 3" x 2' 8" (4.95m x 0.81m)

**UNDERSTAIRS STORAGE** 

5' 1" x 3' 2" (1.55m x 0.97m)

**KITCHEN** 

10' 3" x 7' 4" (3.12m x 2.24m)

**BATHROOM** 

8' 2" x 7' 3" (2.49m x 2.21m)

#### **FIRST FLOOR FLAT**

**HALLWAY** 

7' 8" x 3' 5" (2.34m x 1.04m)

LIVING AREA

10' 0" x 6' 6" (3.05m x 1.98m)

**KITCHEN** 

12' 10" x 6' 6" (3.91m x 1.98m)

BEDROOM ONE