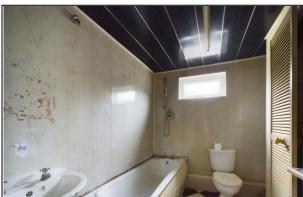

10' 3" x 7' 4" (3.12m x 2.24m)

**BATHROOM** 

8' 2" x 7' 3" (2.49m x 2.21m)

14' 7" x 10' 3" (4.44m x 3.12m)

**BEDROOM TWO** 

16' 5" x 7' 1" (5m x 2.16m)

**BATHROOM** 

5' 4" x 2' 3" (1.63m x 0.69m)

W.C.

2' 10" x 4' 9" (0.86m x 1.45m)

**YARD** 