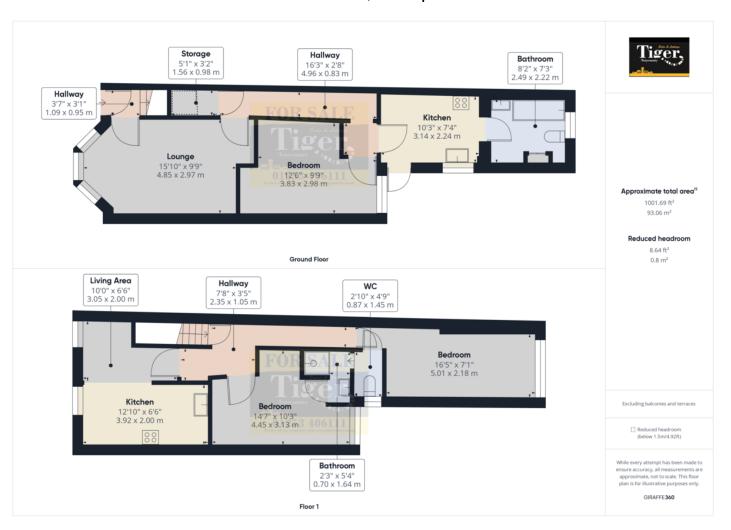

#### **GROUND FLOOR FLAT**

LOUNGE

15' 10" x 9' 9" (4.83m x 2.97m)

**KITCHEN** 

16' 3" x 2' 8" (4.95m x 0.81m)

**UNDERSTAIRS STORAGE** 

5' 1" x 3' 2" (1.55m x 0.97m)

**KITCHEN** 

10' 3" x 7' 4" (3.12m x 2.24m)

**BATHROOM** 

8' 2" x 7' 3" (2.49m x 2.21m)

#### **FIRST FLOOR FLAT**

**HALLWAY** 

7' 8" x 3' 5" (2.34m x 1.04m)

LIVING AREA

10' 0" x 6' 6" (3.05m x 1.98m)

**KITCHEN** 

12' 10" x 6' 6" (3.91m x 1.98m)

BEDROOM ONE

14' 7" x 10' 3" (4.44m x 3.12m)

**BEDROOM TWO** 

16' 5" x 7' 1" (5m x 2.16m)

**BATHROOM** 

5' 4" x 2' 3" (1.63m x 0.69m)

W.C.

2' 10" x 4' 9" (0.86m x 1.45m)

**YARD** 