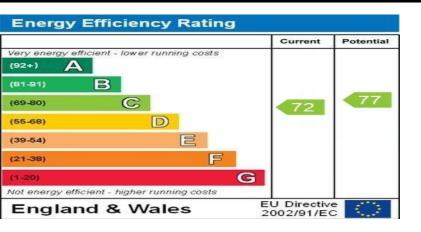

#### **COUNCIL TAX**

Band "A"

The average council tax charges for April 2010 - March 2013 are listed below, based on a household of two adults. The tax bands are based on the value of your property in 1991.

| Valuation<br>Band | Council Tax<br>2017/18 | Council Tax<br>2018/19 | Council Tax 2019/20 |
|-------------------|------------------------|------------------------|---------------------|
| Α                 | £1104.47               | £1170.70               | £1218.16            |
| В                 | £1288.54               | £1365.82               | £1421.19            |
| С                 | £1472.62               | £1560.93               | £1624.21            |
| D                 | £1656.70               | £1756.05               | £1827.24            |
| E                 | £2024.86               | £2146.28               | £2233.29            |
| F                 | £2393.01               | £2536.52               | £2639.35            |
| G                 | £2761.17               | £2926.75               | £3045.40            |
| Н                 | £3313.40               | £3512.10               | £3654.48            |