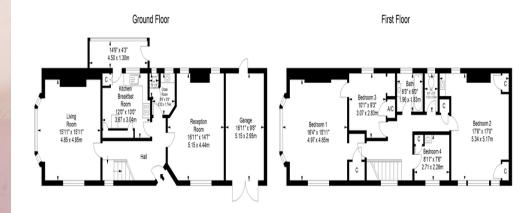

Approximate gross internal floor area 181.4 sq m/ 1952.6 sq ft Whilst every care has been taken to ensure accuracy, dimensions are approximate and for illustrative purposes only. All rights reserved.

3 Marston Road, Worthing, West Sussex, BN14 8BD www.w-welchestateagents.co.uk 01903 898000 sales@w-welchestateagents.co.uk Agents Note: Whilst every care has been taken to prepare these particulars, they are for guidance purposes only. All measurements are approximate are for general guidance purposes only and whilst every care has been taken to ensure their accuracy, they should not be relied upon and potential buyers/tenants are advised to recheck the measurements