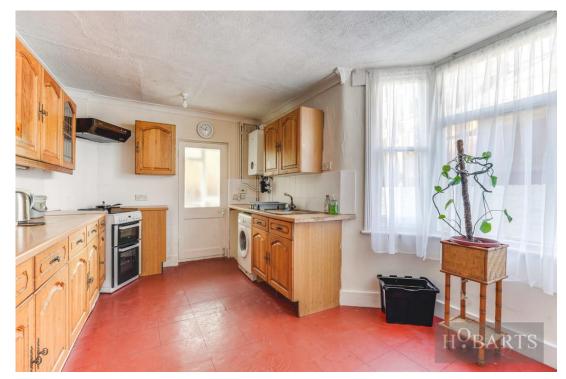

The property includes three double reception rooms, kitchen diner, family bathroom, shower room, separate w.c. south westerly facing garden laid to paving and flowerbeds and cellar for storage. The features are present to create a fantastic London home.