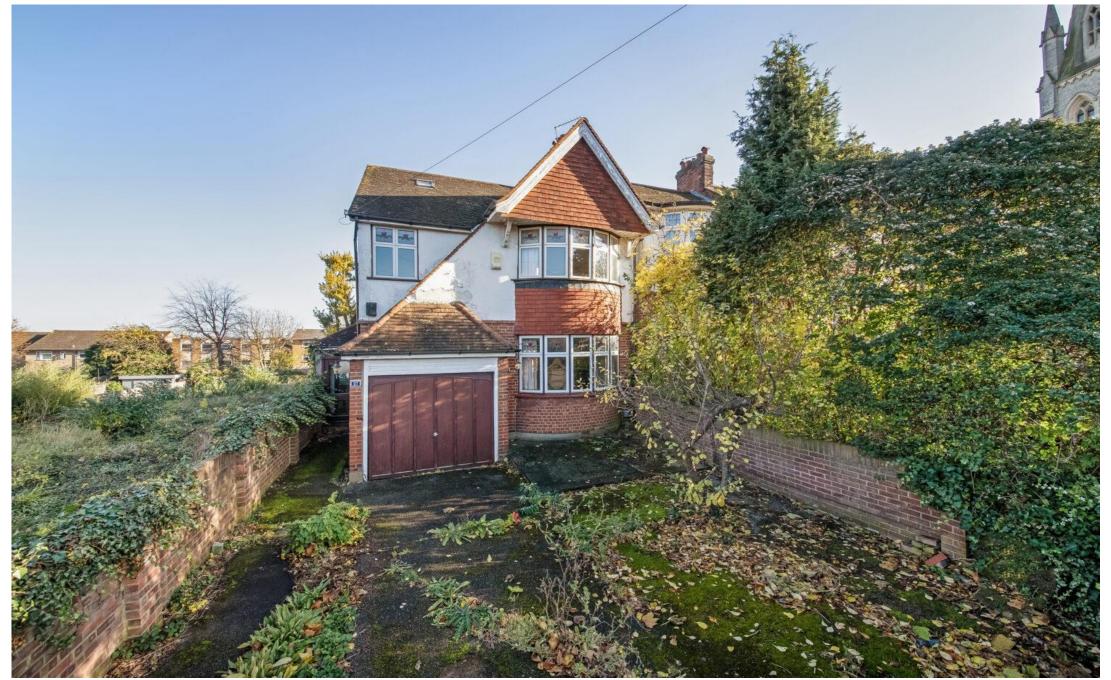

### In detail

An incredible four bedroom family home for sale on the very sought-after Church Rise in Forest Hill. Offered chain free with a huge garden and planning permission already granted to extend.

Set over 1,866 sq ft, this amazing period property sits on a large plot with front and rear gardens and comprises four bedrooms, two large reception rooms complete with bay window, spacious fitted kitchen, two bathrooms and a huge private rear garden.

Further benefits include an abundance of character throughout, a spacious front garden, garage, original features, fitted wardrobes, fireplace, central staircase, ground floor WC and so much more. Planning permission has also been granted to extend this wonderful home.