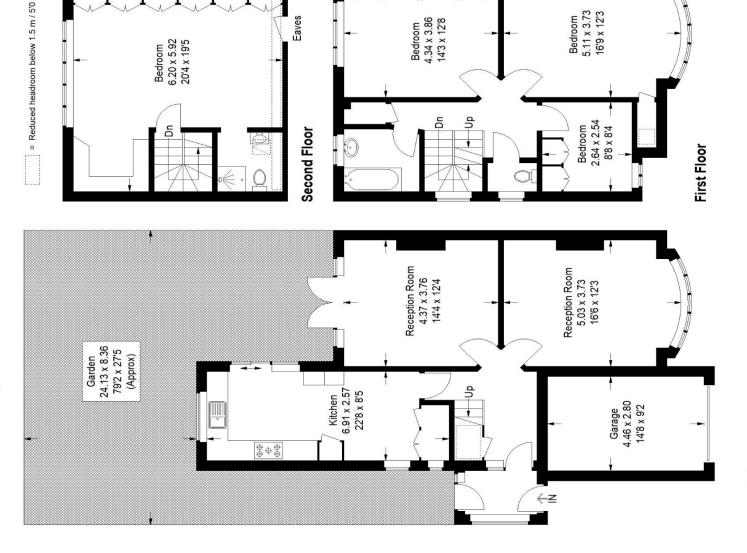

# Floorplan

## Church Rise, SE23

Ground Floor = 64.8 sq m / 698 sq ft First Floor = 58.9 sq m / 634 sq ft Second Floor = 36.9 sq m / 397 sq ft Approximate Gross Internal Area Garage = 12.7 sq m / 137 sq ft Total = 173.3 sq m / 1866 sq ft

### Ground Floor

.

Copyright www.pedderproperty.com © 2023

These plans are for representation purposes only as defined by RICS - Code of Measuring Practice. Not drawn to Scale. Windows and door openings are approximate. Please check all dimensions, shapes and compass bearings before making any decisions reliant upon them.