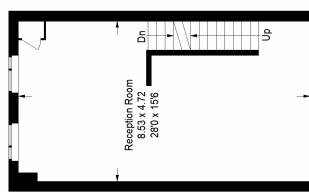

# Little Bornes, SE21

First Floor = 40.2 sq m / 433 sq ft Second Floor = 40.2 sq m / 433 sq ft Third Floor = 21.1 sq m / 227 sq ft Total = 140.7 sq m / 1515 sq ft Ground Floor = 39.2 sq m / 422 sq ft Approximate Gross Internal Area

## **Ground Floor**

**Third Floor** 

First Floor

ď

Kitchen 2.67 x 2.64 8'9 x 8'8

Copyright www.pedderproperty.com © 2023

These plans are for representation purposes only as defined by RICS - Code of Measuring Practice.