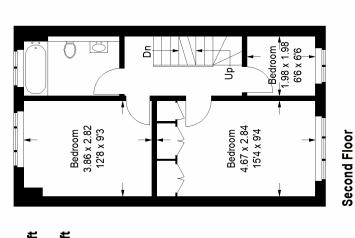

# Little Bornes, SE21

First Floor = 40.2 sq m / 433 sq ft Second Floor = 40.2 sq m / 433 sq ft Third Floor = 21.1 sq m / 227 sq ft Total = 140.7 sq m / 1515 sq ft Ground Floor = 39.2 sq m / 422 sq ft Approximate Gross Internal Area

## **Ground Floor**

**Third Floor** 

First Floor

ď

Kitchen 2.67 x 2.64 8'9 x 8'8

Copyright www.pedderproperty.com © 2023

These plans are for representation purposes only as defined by RICS - Code of Measuring Practice.