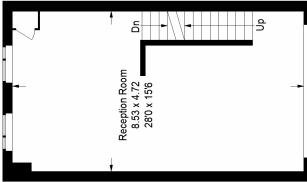

# Little Bornes, SE21

First Floor = 40.2 sq m / 433 sq ft Second Floor = 40.2 sq m / 433 sq ft Third Floor = 21.1 sq m / 227 sq ft Total = 140.7 sq m / 1515 sq ft Ground Floor = 39.2 sq m / 422 sq ft Approximate Gross Internal Area

## **Ground Floor**

**Third Floor** 

First Floor

ď

Kitchen 2.67 x 2.64 8'9 x 8'8

Copyright www.pedderproperty.com © 2023

These plans are for representation purposes only as defined by RICS - Code of Measuring Practice.