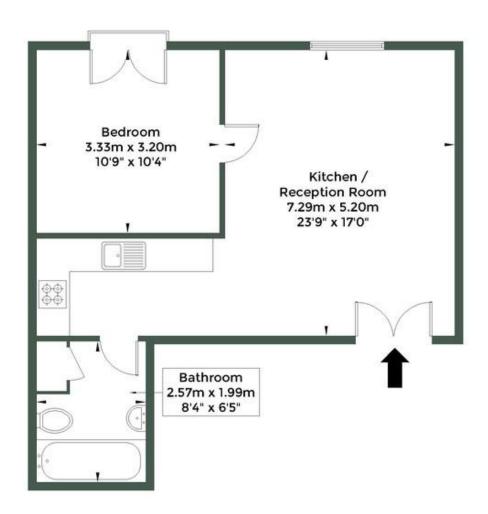

## Banister Road, W10 4AR

Approx Gross Internal Area = 45 sq.m / 484 sq.ft

Second Floor

The Floor plan is not to scale and measurements and areas shown are approximate and therefore should be used for

MONEY LAUNDERING REGULATIONS 2003: Intending purchasers will be asked to produce identification documentation at a later stage and we would ask for your co-operation in order that there will be no delay in agreeing the sale.