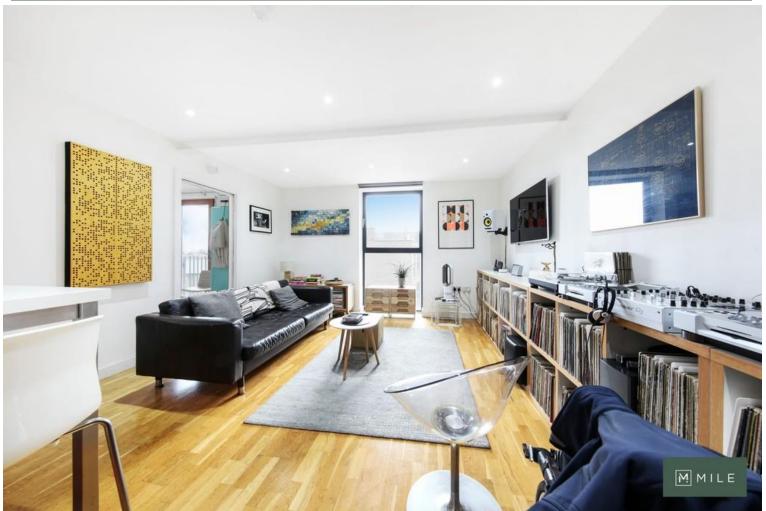

Noko, Banister Road W10 £450,000 Leasehold

Discover urban elegance at its finest in this first-floor apartment located within the modern gated block of "Noko" on Banister Road, W 10. Featuring a thoughtfully designed one-bedroom layout with an inviting open-plan kitchen living space, this residence exudes contemporary charm. Hardwood flooring adds a touch of sophistication to the interior, enhancing the overall ambiance. Situated just off Chamberlayne Road, residents benefit from easy access to a diverse array of local amenities, including shops, cafés, and restaurants, catering to every need and preference. Multiple transport links to Central London ensure effortless connectivity to the heart of the city, making commuting a breeze. With a 105-year lease included, along with the option to secure parking within the sale, this property presents an exceptional opportunity for modern living in a coveted location. Don't miss your chance to experience the perfect blend of style, convenience, and urban sophistication in this desirable home.

- First floor apartment
- Secure block
- Double bedroom
- Great Location
- Open plan kitchen living area

- Good condition
- Communal garden
- 105 year lease
- Bright and airy
- Close to shops and transports