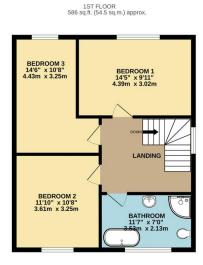

CUPBOARD WC 8'3" 3'0" ( 52m x 0 90m KITCHEN/DINER

GROUND FLOOR 837 sq.ft. (77.8 sq.m.) approx

**Energy Efficiency Rating** England, Scotland & Wales

- **Detached Family Home**
- Extended
- Three Bedrooms
- Well Presented Throughout
- Little Hill Estate, Wigston
- Highly Popular Location
- Garage
- Off Road Parking