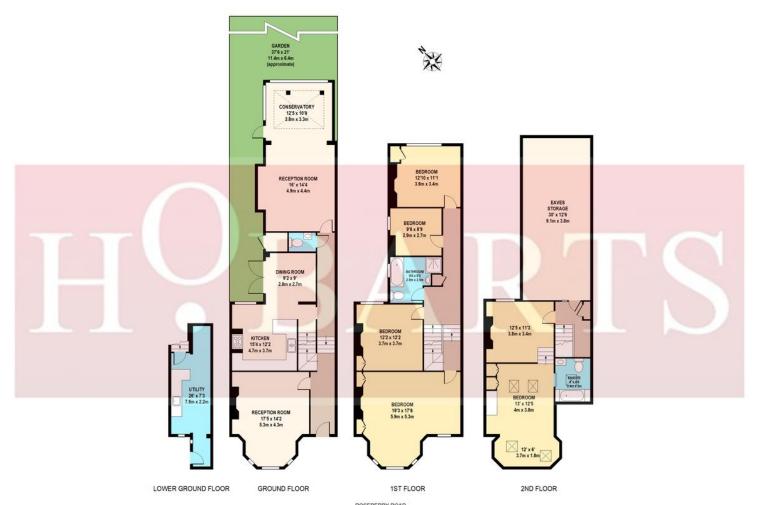

ROSEBERRY ROAD TOTAL APPROX. FLOOR AREA (EXCLUDING EAVES) 2581 SQ.FT. (240 SQ.M.)

Whilst every attempt has been made to ensure the accuracy of the floor plan contained here, reassurements of doors, windows, norms and any other items are approximate and no responsibility is taken for any error, ormsist