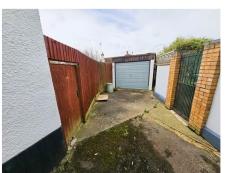

machine, fridge freezer, stripped lighting, tiled splash backs.

# **Bedroom 1** 12' 8" by 10' 3" (3m 86cm by 3m 12cm), ()

Double glazed window to the rear aspect, radiator, power points, spot lights.

#### **Bedroom 2** 10' 1" by 9' 3" (3m 7cm by 2m 82cm), ()

Double glazed window to the side aspect, radiator, power points, spot lights.

#### **Bathroom**

Double glazed frosted window to the rear aspect, 3 piece White suite comprising of a low level flush toilet, hand wash basin, panel enclosed, radiator, tile splash backs, loft access.











# Rear garden

Approx 50ft West facing garden, mature shrub boarders, outside tap, outside light, paved patio area, gated side access, 2 x shed to remain.

# Garage

Up and over door with power and lighting, door to rear aspect.



















#### GROUND FLOOR



Whilst every attempt has been made to ensure the accuracy of the foorplan contained here, measurements of doors, vendows, rooms and any other items are agreement and no responsibility is taken not enough consistency or wis-statement. This plan is for illustrative purposes only and should be used as such by any prospective purchaser. The plan is for illustrative purposes only and should be used as such by any prospective purchaser. The control of the plan is the plan is to all proposed on the plan.