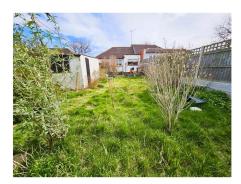

# Rear garden

Approx 50ft West facing garden, mature shrub boarders, outside tap, outside light, paved patio area, gated side access, 2 x shed to remain.