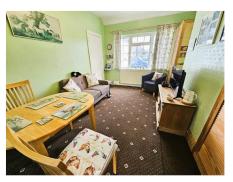

#### **Dining room** 13' 1" by 10' 2" (3m 99cm by 3m 10cm), ()

Double glazed Georgian style window to the front aspect, radiator, spot lights, power points, 2 x storage cupboards.