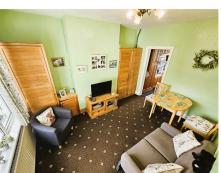

#### **Lounge** 13' 4" by 12' 9" (4m 6cm by 3m 89cm), ()

Double glazed Georgian style boxed bay window to the front aspect, 2 x radiators, picture rail, power points, tv point.

#### **Dining room** 13' 1" by 10' 2" (3m 99cm by 3m 10cm), ()

Double glazed Georgian style window to the front aspect, radiator, spot lights, power points, 2 x storage cupboards.