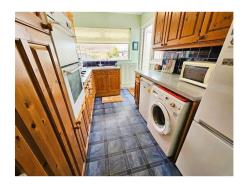

# **Kitchen** 11'5" by 7'4" (3m 48cm by 2m 24cm), ()

Double glazed window and door to the rear aspect, power points, radiator, eye level and base level units, boxed edge work surfaces, inset stainless steel sink with single drainer and mixer taps, 4 ring gas hob, double oven and over extractor fan, space for washing machine, fridge freezer, stripped lighting, tiled splash backs.