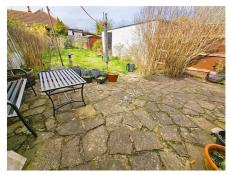

# Rear garden

Approx 50ft West facing garden, mature shrub boarders, outside tap, outside light, paved patio area, gated side access, 2 x shed to remain.