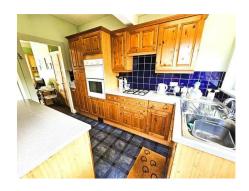

# **Kitchen** 11'5" by 7'4" (3m 48cm by 2m 24cm), ()

Double glazed window and door to the rear aspect, power points, radiator, eye level and base level units, boxed edge work surfaces, inset stainless steel sink with single drainer and mixer taps, 4 ring gas hob, double oven and over extractor fan, space for washing machine, fridge freezer, stripped lighting, tiled splash backs.