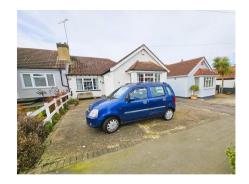

#### **Front aspect**

Hard standing off street parking x 2 cars, outside light, gated side access via shared driveway and garage, double glazed door with frosted glass insets.