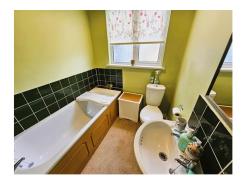

#### **Bathroom**

Double glazed frosted window to the rear aspect, 3 piece White suite comprising of a low level flush toilet, hand wash basin, panel enclosed, radiator, tile splash backs, loft access.