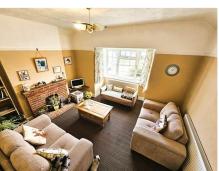

#### **Lounge** 13' 4" by 12' 9" (4m 6cm by 3m 89cm), ()

Double glazed Georgian style boxed bay window to the front aspect, 2 x radiators, picture rail, power points, tv point.