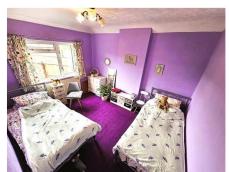

# **Bedroom 1** 12' 8" by 10' 3" (3m 86cm by 3m 12cm), ()

Double glazed window to the rear aspect, radiator, power points, spot lights.

#### **Bedroom 2** 10' 1" by 9' 3" (3m 7cm by 2m 82cm), ()

Double glazed window to the side aspect, radiator, power points, spot lights.