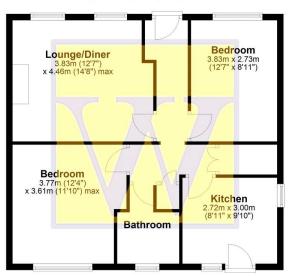

Floor Plan Approx. 64.6 sq. metres (695.0 sq. feet)

Total area: approx. 64.6 sq. metres (695.0 sq. feet)

Sussex, BN14 8BD

01903 898000