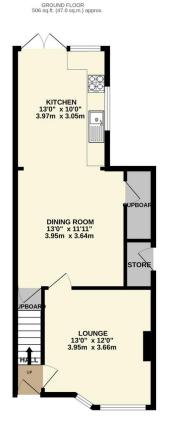

TOTAL FLOOR AREA: 909 sq.ft. (45.5 sq.ft.) approx.

Whitel every attempt has been made to resurse the accuracy of the floogiant contained feet, measurements of doors, windows, somes and any often elems are approximate and no responsibility is basen for any entering a series of the series of the approximate or mental series. The pairs in of floritative proposes of year doubt be used as adult by any perspective purchase. The series are series and the series are series and the series are not purchase. The series are for grown as to been operating or efficiency can be given.