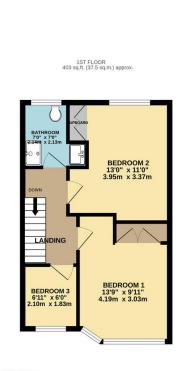

TOTAL FLOOR AREA: 909 sq.ft. (45.5 sq.ft.) approx.

Whitel every attempt has been made to resurse the accuracy of the floogiant contained feet, measurements of doors, windows, somes and any often elems are approximate and no responsibility is basen for any entering a series of the series of the approximate or mental series. The pairs in of floritative proposes of year doubt be used as adult by any perspective purchase. The series are series and the series are series and the series are not purchase. The series are for grown as to been operating or efficiency can be given.