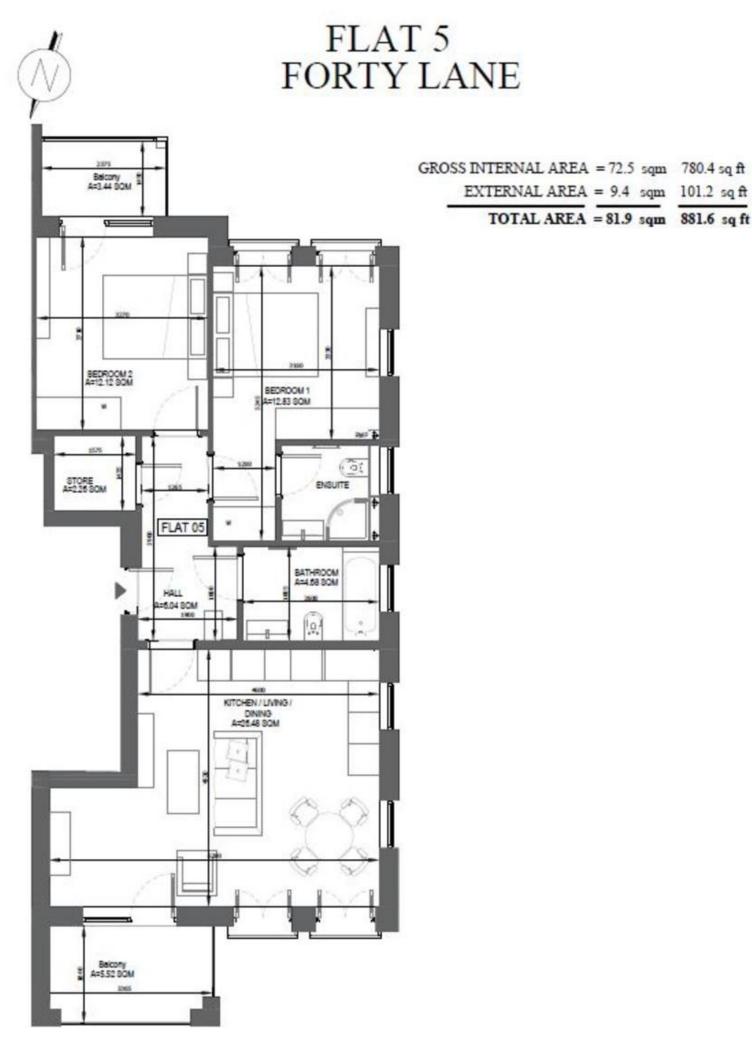

Boasting just under 1000 square feet of exquisite living space, this two double bedroom apartment is a testament to modern living at its finest. Step inside to discover a bespoke fitted kitchen, meticulously crafted to meet your every culinary needs, seamlessly integrated into an open-plan kitchen living room. Whether you're entertaining guests or enjoying a quiet evening in, the spacious layout provides the perfect backdrop for both relaxation and socializing.

- High Specification
- Excellent Condition
- Spacious
- Beautifully designed bespoke shaker kitchens
- Private balconies

- Two double bedrooms
- Share of Freehold
- Beautifully designed contemporary European bathrooms
- Parking
- 10 year Advantage building warranty