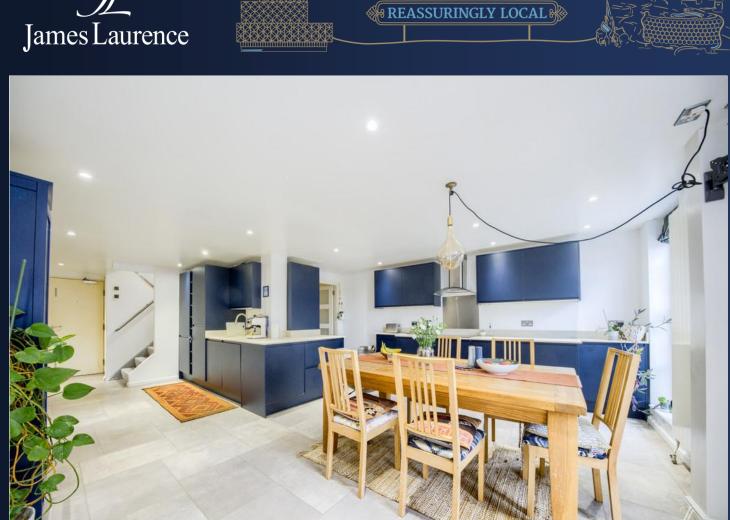

#### DESCRIPTION

A superb, recently refurbished, two-bedroom penthouse apartment that offers the very epitome of City living.

The property features, new oak flooring in the living with underfloor heating, a new designer kitchen, bespoke handmade thermal and blackout blinds in all rooms, a new electric boiler & pitched ceilings.

The property spans over two floors of accommodation, with a terrace running the full length of the property with open aspect City views. The property boasts a secure, allocated parking space making this a simply must see.