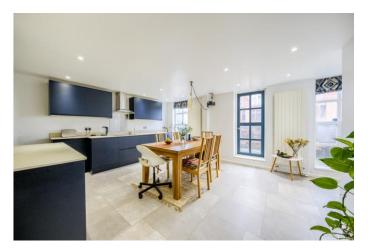

#### DESCRIPTION

A superb, recently refurbished, two-bedroom penthouse apartment that offers the very epitome of City living.

The property features, new oak flooring in the living with underfloor heating, a new designer kitchen, bespoke handmade thermal and blackout blinds in all rooms, a new electric boiler & pitched ceilings.

The property spans over two floors of accommodation, with a terrace running the full length of the property with open aspect City views. The property boasts a secure, allocated parking space making this a simply must see.