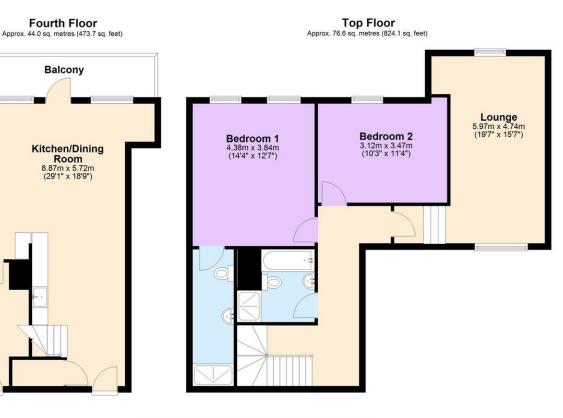

## **Floor Layout**

Total area: approx. 120.6 sq. metres (1297.8 sq. feet)

#### Total approx. floor area 1,297 sq ft (120 sq m)

Whilst every attempt has been made to ensure the accuracy of the floor plan contained here, measurements of doors, windows, rooms and any other items are approximate and no responsibility is taken for any error, omission, or mis-statement. This plan is for illustrative purposes only and should be used as such by any prospective purchaser. The services, systems and appliances shown have not been tested and no guarantee as to their operability or efficiency can be given. Made with Metropix ©2019.