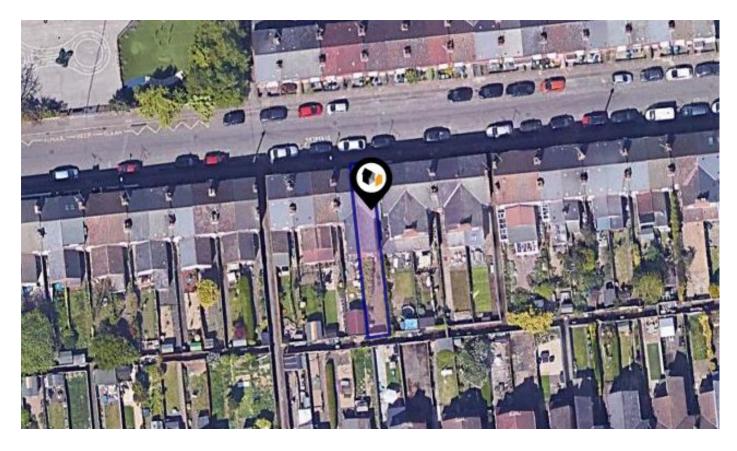

See More Online

Buyers & Interested Parties **KFB:** Key Facts For Buyers A Guide to This Property & the Local Area **Wednesday 20<sup>th</sup> March 2024** 



### **BRISTOL ROAD, COVENTRY, CV5**

Price Estimate : £220,000

#### Walmsley's The Way to Move

18a Earlsdon Street, Earlsdon, Coventry, CV5 6EG 0330 1180062 mark@walmsleysthewaytomove.co.uk www.walmsleysthewaytomove.co.uk





## Introduction Our Comments



#### **Dear Buyers & Interested Parties**

#### Your property details in brief......

A delightfully situated three bedroom & much improved terraced home Unique modern kitchen with views over garden & breakfast bar Two spacious & versatile sittingh rooms, both with modern gas fires Stylish 1st floor shower room & ground floor cloakroom Attractive foregarden & Sunny South facing patio gardens Modern gas central heating & double glazed throughout Ideal locale opposite Hearsall School & close to Hearsall Common NO CHAIN, EPC RATING D,