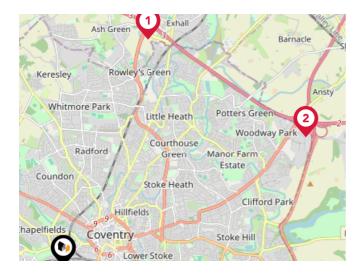

## Area Schools

| Four Oaks      | Allesley                                | adford Courthous<br>Green<br>Stoke Heath | Manor Farm<br>Estate        | B4      |
|----------------|-----------------------------------------|------------------------------------------|-----------------------------|---------|
| Berkswell      | Allesley 12<br>12 hapelfields           | 11 14 fields                             | Clifford Park               | B4428   |
|                | Tile Hill                               | Lower Stoke                              | Stoke Hill<br>Binley        |         |
| Balsall Common | Canley Canley Gardens                   | Cheylesmore                              | Ernesford Grange Binley Woo | ds      |
|                | Westwood Cannon Park<br>Heath Green Lar | CARLES TONS                              | Willenhall                  | Brandon |
| Burton Gr      | een                                     | Finham                                   | Tollbar End                 | Wolston |