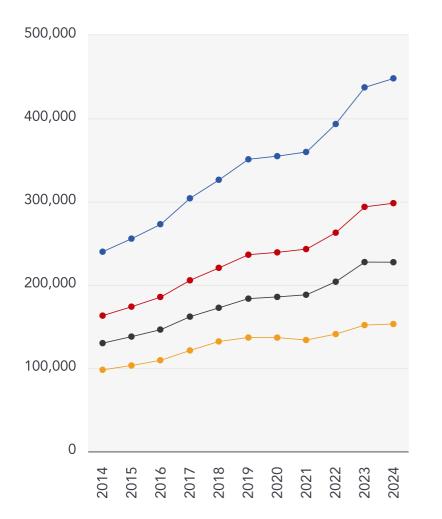

#### 10 Year History of Average House Prices by Property Type in CV5

Detached

+86.77%

Semi-Detached

+82.76%

Terraced

+74.65%

Flat

+56.09%