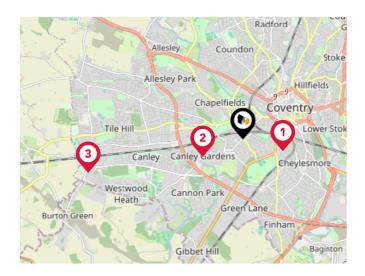

## Area Schools

| Notes .    |                              | Lake View<br>Park  | B<br>C<br>C<br>C |          | Ilfields                       |
|------------|------------------------------|--------------------|------------------|----------|--------------------------------|
| Broad Lane | -Whoberley<br>Broad Lane     | Chapelfields       | Spon End         | Coventry | A428<br>Coventry<br>University |
|            | Coventry<br>Business<br>Park | Hearsall<br>Common |                  | Coventry | Löwer Stoke                    |