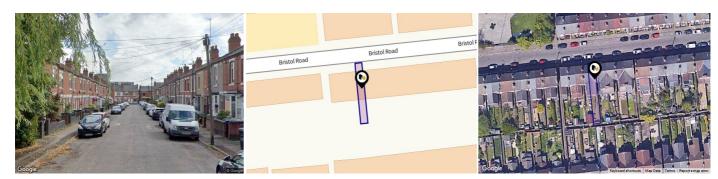

ails in brief......

A delightfully situated three bedroom & much improved terraced home Unique modern kitchen with views over garden & breakfast bar Two spacious & versatile sittingh rooms, both with modern gas fires Stylish 1st floor shower room & ground floor cloakroom Attractive foregarden & Sunny South facing patio gardens Modern gas central heating & double glazed throughout Ideal locale opposite Hearsall School & close to Hearsall Common NO CHAIN, EPC RATING D, Total Approx 857 Sq.Ft or 80 Sq.M. *These details do not form part of any legally binding contract or offer and are presented as an indicator of the property key features. For all enquiries, questions, queries and concerns please contact us on* 

sales@walmsleysthewaytomove.co.uk or 0330 1180 062

## Property **Overview**





#### Property

| Туре:            | Terraced                                | Last Sold £/ |
|------------------|-----------------------------------------|--------------|
| Bedrooms:        | 3                                       | Price Estima |
| Floor Area:      | 818 ft <sup>2</sup> / 76 m <sup>2</sup> | Tenure:      |
| Plot Area:       | 0.03 acres                              |              |
| Year Built :     | 1900-1929                               |              |
| Council Tax :    | Band B                                  |              |
| Annual Estimate: | £1,615                                  |              |
| Title Number:    | WM98182                                 |              |
| UPRN:            | 100070624446                            |              |

|