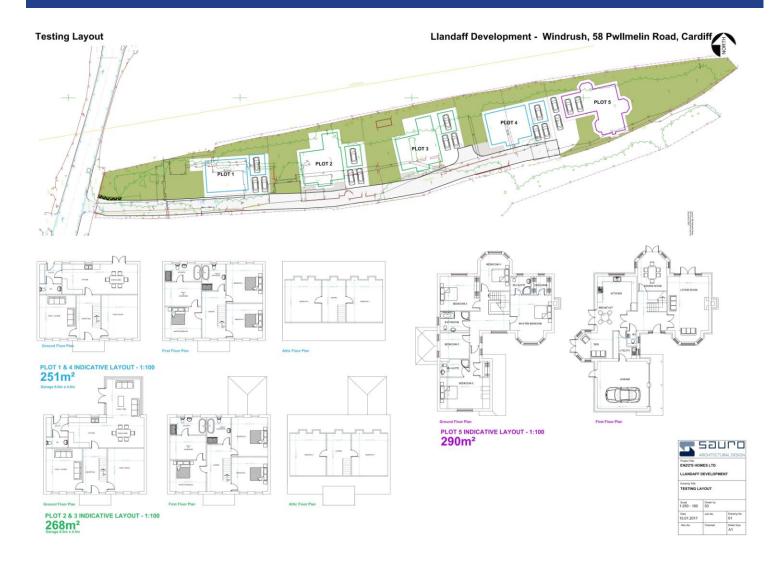

# **Property Description**

\*\* DEVELOPMENT OPPORTUNITY \*\* FULL PLANNING PERMISSION \*\* PRIME LOCATION \*\* A rare opportunity to acquire this 1 acre (0.4 Ha) development site, currently a detached bungalow, situated in the prime village of Llandaff, Cardiff. With FULL PLANNING PERMISSION for two different schemes, one being to demolish the existing property and replace with 23 self contained residential apartments over four separate blocks, with parking (Planning no. 20/01882/MJR). The other scheme being to demolish the existing property and construct 5 detached houses of approximately 2700 sq.ft. - 3150 sq.ft. (Planning no. 18/00642/MNR). We are advised that mains services are provided to the existing bungalow. Further details available on request.

#### Alternative scheme for the construction of 5 detached dwellings