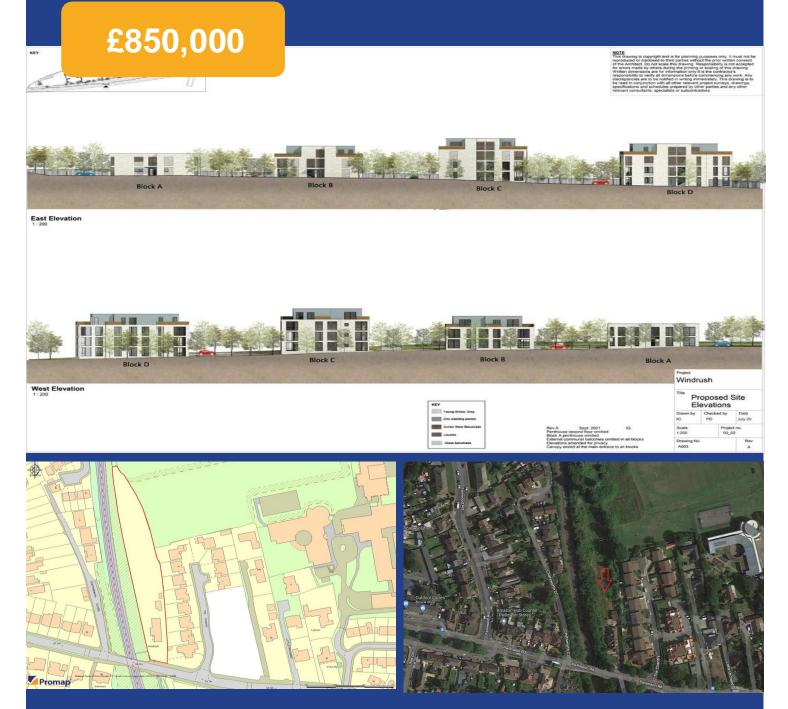

# **Property Description**

\*\* DEVELOPMENT OPPORTUNITY \*\* FULL PLANNING PERMISSION \*\* PRIME LOCATION \*\* A rare opportunity to acquire this 1 acre (0.4 Ha) development site, currently a detached bungalow, situated in the prime village of Llandaff, Cardiff. With FULL PLANNING PERMISSION for two different schemes, one being to demolish the existing property and replace with 23 self contained residential apartments over four separate blocks, with parking (Planning no. 20/01882/MJR). The other scheme being to demolish the existing property and construct 5 detached houses of approximately 2700 sq.ft. - 3150 sq.ft. (Planning no. 18/00642/MNR). We are advised that mains services are provided to the existing bungalow. Further details available on request.

#### LOCATION

Llandaff is a popular and sought after residential suburb conveniently located for schools. Llandaff Cathedral School and Howells School lie either side of the property which are two of the best schools in Wales. The high street offers shops, cafes, public houses, restaurants and banks, including a commuter railway station in Danescourt and a frequent bus service to and from the City Centre. Excellent surgery, pharmacy and dental practices are close by, as is the University of Wales (Heath Hospital). The Taff Trail offers parkland walks all the way to Cardiff City Centre.