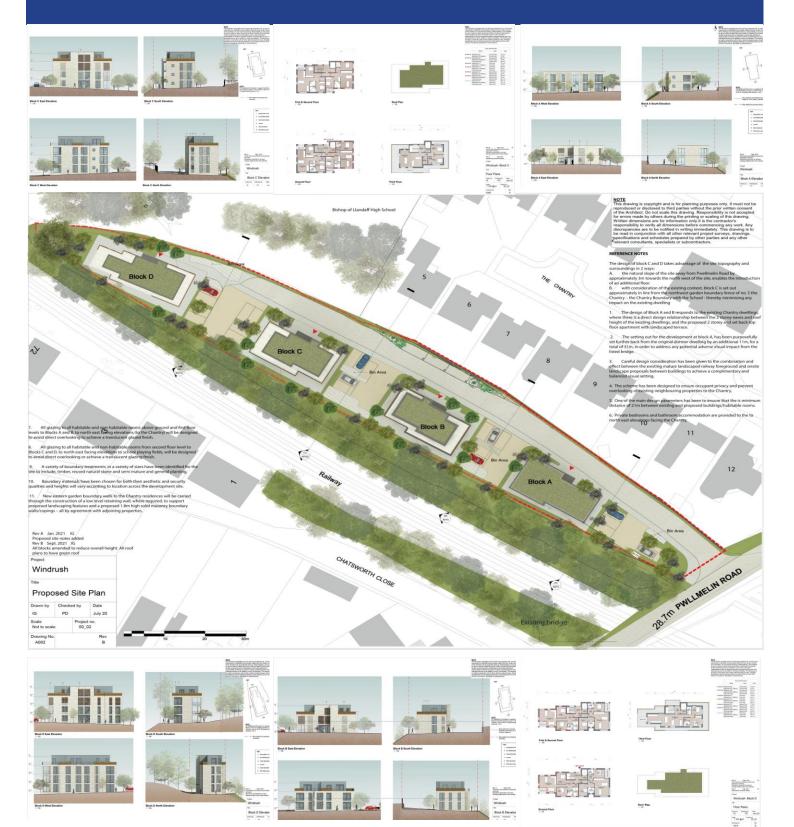

# **Property Description**

\*\* DEVELOPMENT OPPORTUNITY \*\* FULL PLANNING PERMISSION \*\* PRIME LOCATION \*\* A rare opportunity to acquire this 1 acre (0.4 Ha) development site, currently a detached bungalow, situated in the prime village of Llandaff, Cardiff. With FULL PLANNING PERMISSION for two different schemes, one being to demolish the existing property and replace with 23 self contained residential apartments over four separate blocks, with parking (Planning no. 20/01882/MJR). The other scheme being to demolish the existing property and construct 5 detached houses of approximately 2700 sq.ft. - 3150 sq.ft. (Planning no. 18/00642/MNR). We are advised that mains services are provided to the existing bungalow. Further details available on request.