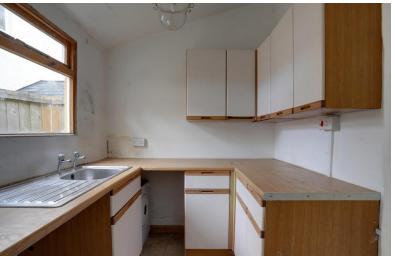

Upon entering, you are greeted by a well-proportioned layout that retains its period details, with high ceilings enhancing the sense of space and light. The ground floor comprises a generous reception room and an adjoining dining area, providing a perfect canvas for entertaining and creating memorable moments.