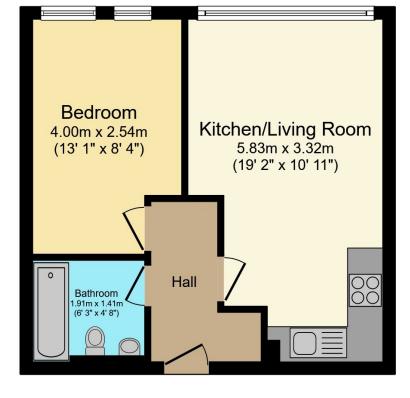

**Council Tax** 

Band B

Entering Holmes Park via the sleek glass entrance hall, you will find access to all floors via stairs and lifts. Reaching the apartment, you are met with an entrance hall, featuring built-in storage and a door leading to the bathroom which features a modern white suite boasting a full-sized bath with a rainfall shower over. The double bedroom measures 13'1 x 8'4 and is plenty big enough for all your bedroom furniture. The kitchen/living area is bright and airy with the living space offering plenty of room for furniture and the kitchen boasting fully integrated appliances, including fridge/freezer, dishwasher and washer/dryer. Additional benefits of this apartment are the secure video entry phone system, a concierge service and

374 sq ft / 35 sq m

**Brock Taylor** horshamsales@brocktaylor.co.uk