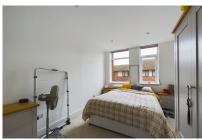

**Council Tax** 

Band B

Entering Holmes Park via the sleek glass entrance hall, you will find access to all floors via stairs and lifts. Reaching the apartment, you are met with an entrance hall, featuring built-in storage and a door leading to the bathroom which features a modern white suite boasting a full-sized bath with a rainfall shower over. The double bedroom measures 13'1 x 8'4 and is plenty big enough for all your bedroom furniture. The kitchen/living area is bright and airy with the living space offering plenty of room for furniture and the kitchen boasting fully integrated appliances, including fridge/freezer, dishwasher and washer/dryer. Additional benefits of this apartment are the secure video entry phone system, a concierge service and