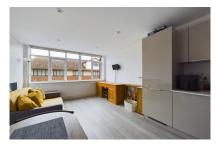

**Council Tax** 

Band B

Entering Holmes Park via the sleek glass entrance hall, you will find access to all floors via stairs and lifts. Reaching the apartment, you are met with an entrance hall, featuring built-in storage and a door leading to the bathroom which features a modern white suite boasting a full-sized bath with a rainfall shower over. The double bedroom measures 13'1 x 8'4 and is plenty big enough for all your bedroom furniture. The kitchen/living area is bright and airy with the living space offering plenty of room for furniture and the kitchen boasting fully integrated appliances, including fridge/freezer, dishwasher and washer/dryer. Additional benefits of this apartment are the secure video entry phone system, a concierge service and