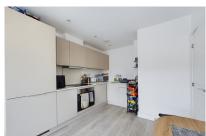

**Council Tax** 

Band B

Entering Holmes Park via the sleek glass entrance hall, you will find access to all floors via stairs and lifts. Reaching the apartment, you are met with an entrance hall, featuring built-in storage and a door leading to the bathroom which features a modern white suite boasting a full-sized bath with a rainfall shower over. The double bedroom measures 13'1 x 8'4 and is plenty big enough for all your bedroom furniture. The kitchen/living area is bright and airy with the living space offering plenty of room for furniture and the kitchen boasting fully integrated appliances, including fridge/freezer, dishwasher and washer/dryer. Additional benefits of this apartment are the secure video entry phone system, a concierge service and