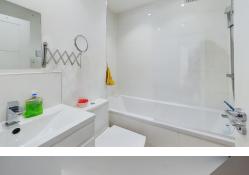

**Council Tax** 

Band B

Entering Holmes Park via the sleek glass entrance hall, you will find access to all floors via stairs and lifts. Reaching the apartment, you are met with an entrance hall, featuring built-in storage and a door leading to the bathroom which features a modern white suite boasting a full-sized bath with a rainfall shower over. The double bedroom measures 13'1 x 8'4 and is plenty big enough for all your bedroom furniture. The kitchen/living area is bright and airy with the living space offering plenty of room for furniture and the kitchen boasting fully integrated appliances, including fridge/freezer, dishwasher and washer/dryer. Additional benefits of this apartment are the secure video entry phone system, a concierge service and