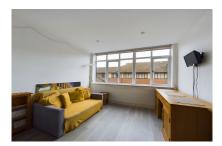

**Council Tax** 

Band B

Entering Holmes Park via the sleek glass entrance hall, you will find access to all floors via stairs and lifts. Reaching the apartment, you are met with an entrance hall, featuring built-in storage and a door leading to the bathroom which features a modern white suite boasting a full-sized bath with a rainfall shower over. The double bedroom measures 13'1 x 8'4 and is plenty big enough for all your bedroom furniture. The kitchen/living area is bright and airy with the living space offering plenty of room for furniture and the kitchen boasting fully integrated appliances, including fridge/freezer, dishwasher and washer/dryer. Additional benefits of this apartment are the secure video entry phone system, a concierge service and