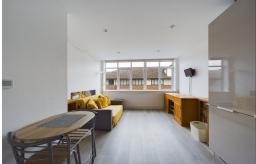

**Council Tax** 

Band B

Entering Holmes Park via the sleek glass entrance hall, you will find access to all floors via stairs and lifts. Reaching the apartment, you are met with an entrance hall, featuring built-in storage and a door leading to the bathroom which features a modern white suite boasting a full-sized bath with a rainfall shower over. The double bedroom measures 13'1 x 8'4 and is plenty big enough for all your bedroom furniture. The kitchen/living area is bright and airy with the living space offering plenty of room for furniture and the kitchen boasting fully integrated appliances, including fridge/freezer, dishwasher and washer/dryer. Additional benefits of this apartment are the secure video entry phone system, a concierge service and