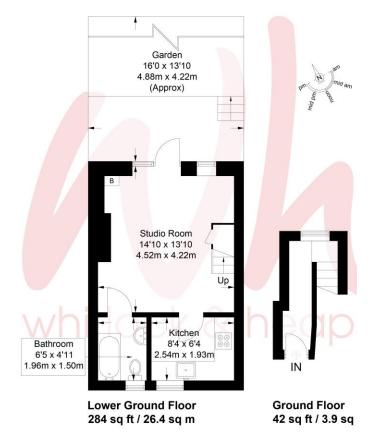

**COMMUNAL ENTRANCE** Carpeted floors with meters in box above.

**HALLWAY** Electric radiator and single sash window to rear.

**STUDIO ROOM** Single sash window, radiator, gas fired 'Worcester' combination boiler, door to garden and under stair storage.

**KITCHEN** Incorporating stainless steel sink bowl with drainer, adjacent work surfaces with cupboards and drawers under, matching eye level cupboards, gas hob with electric oven under and cooker hood over. Space for washing machine and fridge freezer, tiled floor, single glazed sash window.

**BATHROOM** Comprising panelled bath with electric shower and tiled surround, pedestal wash hand basin with tiled splash back, wall mounted heated towel rail, single sash window.

PATIO Split level walled patio with soil borders.

**OUTGOINGS** New 125 year lease 25% share of freehold Self-managed

Approximate Floor Area = 326 sq ft / 30.3 sq m

Illustration for identification purposes only, leasurements are approximate, not to scale. 