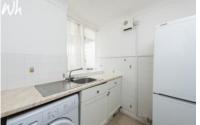

**KITCHEN** Incorporating stainless steel sink bowl with drainer, adjacent work surfaces with cupboards and drawers under, matching eye level cupboards, gas hob with electric oven under and cooker hood over. Space for washing machine and fridge freezer, tiled floor, single glazed sash window.