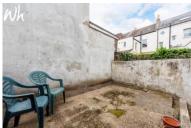

**BATHROOM** Comprising panelled bath with electric shower and tiled surround, pedestal wash hand basin with tiled splash back, wall mounted heated towel rail, single sash window.

PATIO Split level walled patio with soil borders.