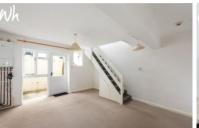

**COMMUNAL ENTRANCE** Carpeted floors with meters in box above.

**HALLWAY** Electric radiator and single sash window to rear.

**STUDIO ROOM** Single sash window, radiator, gas fired 'Worcester' combination boiler, door to garden and under stair storage.