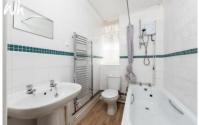

**BATHROOM** Comprising panelled bath with electric shower and tiled surround, pedestal wash hand basin with tiled splash back, wall mounted heated towel rail, single sash window.

PATIO Split level walled patio with soil borders.