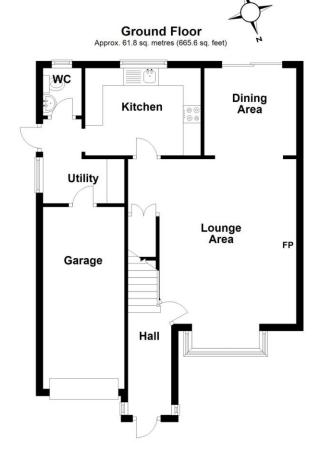

Gross Internal Area: 1275 sq.ft. approx.

Plot / Land Area: 0.11 acres (435 sq.m.) approx.

### **ENTRANCE HALL**

#### **GROUND FLOOR**

### LOUNGE AREA

17' 9" into bay x 15' 8" max (5.41m x 4.78m)

### **DINING AREA**

8' 7" x 8' 2" (2.62m x 2.49m)

### KITCHEN

10' 9" x 8' 1" (3.28m x 2.46m)

# **UTILITY ROOM**

7' 9" x 7' 7" max. (2.36m x 2.31m)

### W.C.

4' 4" x 3' 7" (1.32m x 1.09m)

### **INTEGRAL GARAGE**

17' 1" x 7' 8" (5.21m x 2.34m)