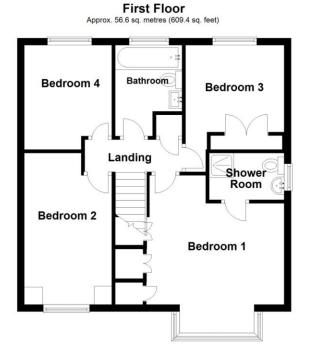

### FIRST-FLOOR LANDING

## **BEDROOM ONE**

15' 10" x 14' 9" (4.83m x 4.5m)

# **EN-SUITE SHOWER ROOM**

7' 0" x 4' 5" (2.13m x 1.35m)

### **BEDROOM TWO**

14' 2" max. x 8' 2" (4.32m x 2.49m)

### **BEDROOM THREE**

11' 10" x 9' 3" (3.61m x 2.82m)

# **BEDROOM FOUR**

9' 9" max. x 8' 2" (2.97m x 2.49m)

# BATHROOM

8' 6" max. x 6' 3" (2.59m x 1.91m)