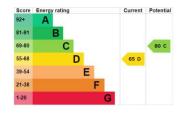

# **ADDITIONAL INFORMATION: -**

Tenure: Freehold

Energy Rating: (EPC) - D (potential C)

Council Tax Band: F Borough: Epping Forest