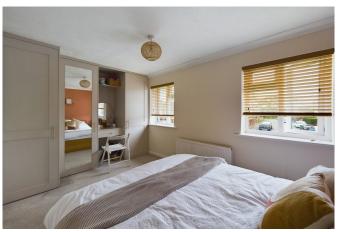

There are three bedrooms in total, two of which are doubles, and one

single. The master bedroom is a double and features built-in wardrobes and a fitted dressing table. The second double bedroom is equally accommodating, while the single bedroom is flooded with natural light, creating a bright and warm space.