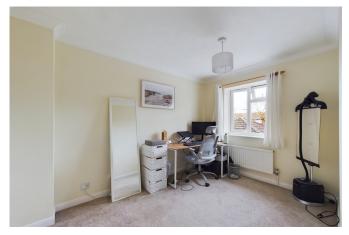

There are three bedrooms in total, two of which are doubles, and one

single. The master bedroom is a double and features built-in wardrobes and a fitted dressing table. The second double bedroom is equally accommodating, while the single bedroom is flooded with natural light, creating a bright and warm space.