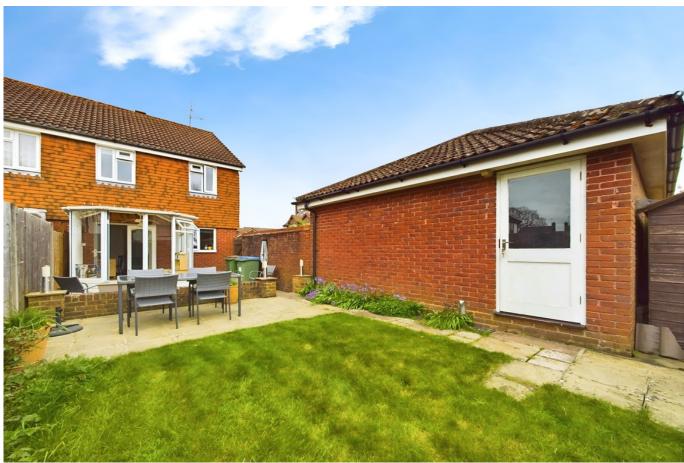

#### OUTSIDE

Externally, the property boasts a good-sized garden with a patio area and lawn, perfect for outdoor activities, garden parties, or simply enjoying the fresh air. There is also a door allowing access into the garage and an up-and-over door to the front. The front garden and driveway parking add to the appeal.

In summary, this semi-detached property offers a unique blend of comfort, convenience, and tranquillity.

**Buses** 4 minute walk

Sport & Leisure Pavilions in the Park 1.3 miles

**Shops** Fitzalan Road 3 minute walk