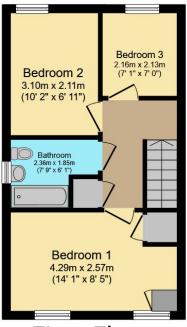

There are three bedrooms in total, two of which are doubles, and one

single. The master bedroom is a double and features built-in wardrobes and a fitted dressing table. The second double bedroom is equally accommodating, while the single bedroom is flooded with natural light, creating a bright and warm space.

The property also features a large bathroom with a window, bath, and shower. This allows for a relaxing and refreshing experience, whether you prefer a quick shower or a long, luxurious bath.

One of the unique features of this property is the conservatory, a perfect spot for you to enjoy your morning cup of tea whilst basking in the sunlight. The property is situated in a quiet cul-de-sac, ensuring peace and tranquillity.