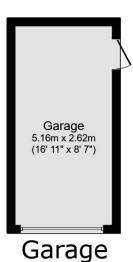

#### OUTSIDE

Externally, the property boasts a good-sized garden with a patio area and lawn, perfect for outdoor activities, garden parties, or simply enjoying the fresh air. There is also a door allowing access into the garage and an up-and-over door to the front. The front garden and driveway parking add to the appeal.