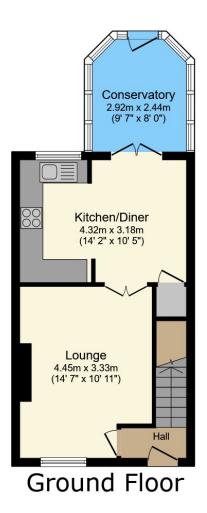

As you step into the property, you are welcomed by an entrance hall that leads directly to the lounge. The lounge is beautifully decorated, offering a separate, light and airy space that is both spacious and comfortable. It is perfectly designed to accommodate your relaxation and entertainment needs.

The property boasts two reception rooms, the second of which is a dining space that is open to the kitchen. This open-plan setup creates a seamless flow for easy living. The kitchen is a chef's dream, with plenty of work surface space and a delightful garden view.

The property also features a large bathroom with a window, bath, and shower. This allows for a relaxing and refreshing experience, whether you prefer a quick shower or a long, luxurious bath.

One of the unique features of this property is the conservatory, a perfect spot for you to enjoy your morning cup of tea whilst basking in the sunlight. The property is situated in a quiet cul-de-sac, ensuring peace and tranquillity.