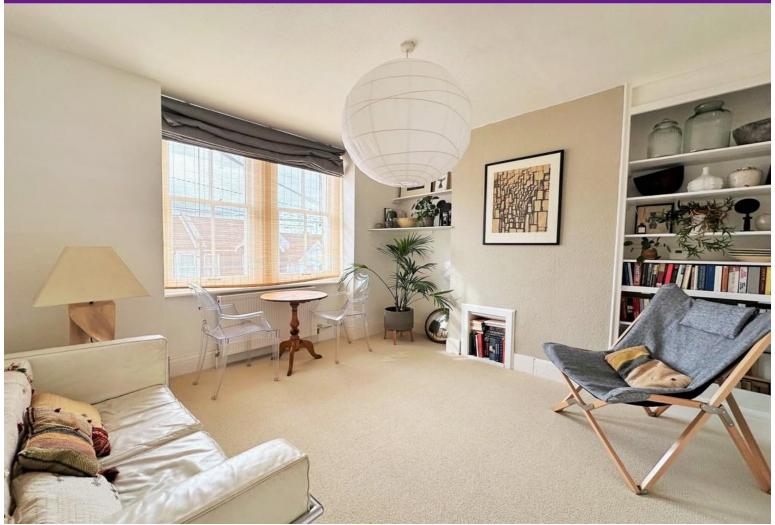

Your own private entrance gives you that extra bit of security & takes you up to a spacious first floor landing where you have direct access to all rooms. A bright bay fronted lounge / diner, separate modern fitted kitchen with integrated appliances, double bedroom to the rear ensuring peace & quiet, and a modern bathroom. Other features include high ceilings throughout, low outgoings, no onw ard chain and with a generous loft space above ideal for storage or potential for the next ow ners to add further bedrooms / bathroom facilities (subject to necessary planning & consents).

#### FIRST FLOOR

LANDING

KITCHEN 6' 04" x 5' 04" (1.93m x 1.63m)

BAY FRONTED LOUNGE / DINER 11' 08" x 11' 07" (3.56m x 3.53m)

DOUBLE BEDROOM 10' 09" x 9' 07" (3.28m x 2.92m)