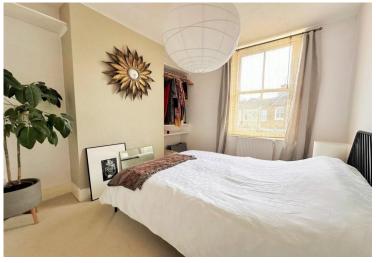

Your own private entrance gives you that extra bit of security & takes you up to a spacious first floor landing where you have direct access to all rooms. A bright bay fronted lounge / diner, separate modern fitted kitchen with integrated appliances, double bedroom to the rear ensuring peace & quiet, and a modern bathroom. Other features include high ceilings throughout, low outgoings, no onw ard chain and with a generous loft space above ideal for storage or potential for the next ow ners to add further bedrooms / bathroom facilities (subject to necessary planning & consents).

#### FIRST FLOOR

LANDING

KITCHEN 6' 04" x 5' 04" (1.93m x 1.63m)

BAY FRONTED LOUNGE / DINER 11' 08" x 11' 07" (3.56m x 3.53m)

DOUBLE BEDROOM 10' 09" x 9' 07" (3.28m x 2.92m)