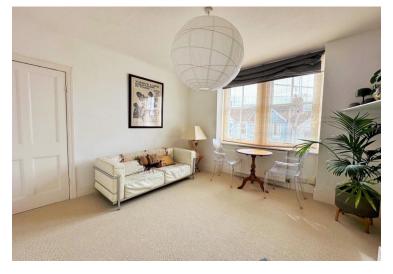

Your own private entrance gives you that extra bit of security & takes you up to a spacious first floor landing where you have direct access to all rooms. A bright bay fronted lounge / diner, separate modern fitted kitchen with integrated appliances, double bedroom to the rear ensuring peace & quiet, and a modern bathroom. Other features include high ceilings throughout, low outgoings, no onw ard chain and with a generous loft space above ideal for storage or potential for the next ow ners to add further bedrooms / bathroom facilities (subject to necessary planning & consents).

#### FIRST FLOOR

LANDING

KITCHEN 6' 04" x 5' 04" (1.93m x 1.63m)

BAY FRONTED LOUNGE / DINER 11' 08" x 11' 07" (3.56m x 3.53m)

DOUBLE BEDROOM 10' 09" x 9' 07" (3.28m x 2.92m)