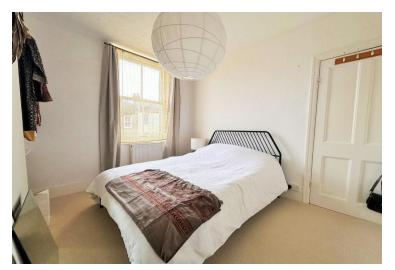

Your own private entrance gives you that extra bit of security & takes you up to a spacious first floor landing where you have direct access to all rooms. A bright bay fronted lounge / diner, separate modern fitted kitchen with integrated appliances, double bedroom to the rear ensuring peace & quiet, and a modern bathroom. Other features include high ceilings throughout, low outgoings, no onw ard chain and with a generous loft space above ideal for storage or potential for the next ow ners to add further bedrooms / bathroom facilities (subject to necessary planning & consents).

#### FIRST FLOOR

LANDING

KITCHEN 6' 04" x 5' 04" (1.93m x 1.63m)

BAY FRONTED LOUNGE / DINER 11' 08" x 11' 07" (3.56m x 3.53m)

DOUBLE BEDROOM 10' 09" x 9' 07" (3.28m x 2.92m)