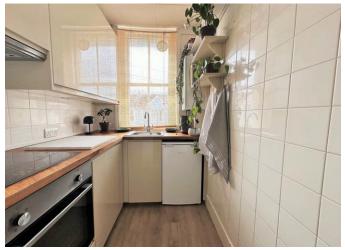

Your own private entrance gives you that extra bit of security & takes you up to a spacious first floor landing where you have direct access to all rooms. A bright bay fronted lounge / diner, separate modern fitted kitchen with integrated appliances, double bedroom to the rear ensuring peace & quiet, and a modern bathroom. Other features include high ceilings throughout, low outgoings, no onw ard chain and with a generous loft space above ideal for storage or potential for the next ow ners to add further bedrooms / bathroom facilities (subject to necessary planning & consents).

#### FIRST FLOOR

LANDING

KITCHEN 6' 04" x 5' 04" (1.93m x 1.63m)

BAY FRONTED LOUNGE / DINER 11' 08" x 11' 07" (3.56m x 3.53m)

DOUBLE BEDROOM 10' 09" x 9' 07" (3.28m x 2.92m)