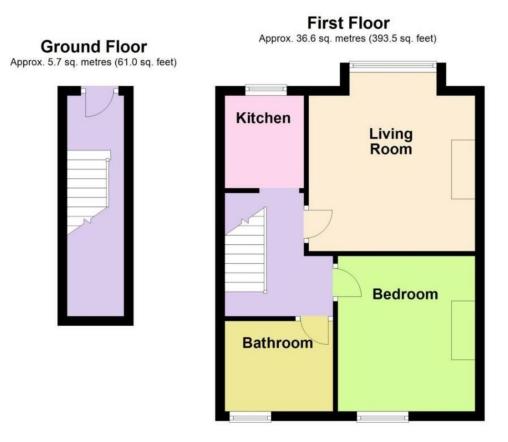

Total area: approx. 42.3 sq. metres (454.5 sq. ft)

### Accommodation

PRIVATE ENTRANCE On the ground floor with staircase rising to:

#### FIRST FLOOR

LANDING

KITCHEN 6' 04" x 5' 04" (1.93m x 1.63m)

BAY FRONTED LOUNGE / DINER 11' 08" x 11' 07" (3.56m x 3.53m)

DOUBLE BEDROOM 10' 09" x 9' 07" (3.28m x 2.92m)