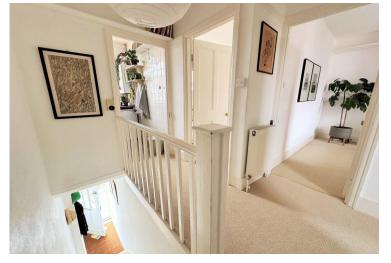

Your own private entrance gives you that extra bit of security & takes you up to a spacious first floor landing where you have direct access to all rooms. A bright bay fronted lounge / diner, separate modern fitted kitchen with integrated appliances, double bedroom to the rear ensuring peace & quiet, and a modern bathroom. Other features include high ceilings throughout, low outgoings, no onw ard chain and with a generous loft space above ideal for storage or potential for the next ow ners to add further bedrooms / bathroom facilities (subject to necessary planning & consents).

### Accommodation

PRIVATE ENTRANCE On the ground floor with staircase rising to:

#### FIRST FLOOR

LANDING

KITCHEN 6' 04" x 5' 04" (1.93m x 1.63m)

BAY FRONTED LOUNGE / DINER 11' 08" x 11' 07" (3.56m x 3.53m)

DOUBLE BEDROOM 10' 09" x 9' 07" (3.28m x 2.92m)