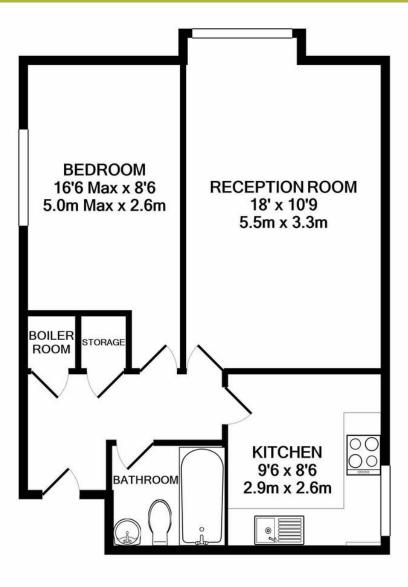

## TOTAL APPROX. FLOOR AREA 497 SQ.FT. (46.2 SQ.M.)

Whilst every attempt has been made to ensure the accuracy of the floor plan contained here, measurements of doors, windows, rooms and any other items are approximate and no responsibility is taken for any error, omission, or mis-statement. This plan is for illustrative purposes only and should be used as such by any prospective purchaser. The services, systems and appliances shown have not been tested and no guarantee as to their operability or efficiency can be given Made with Metropix ©2021