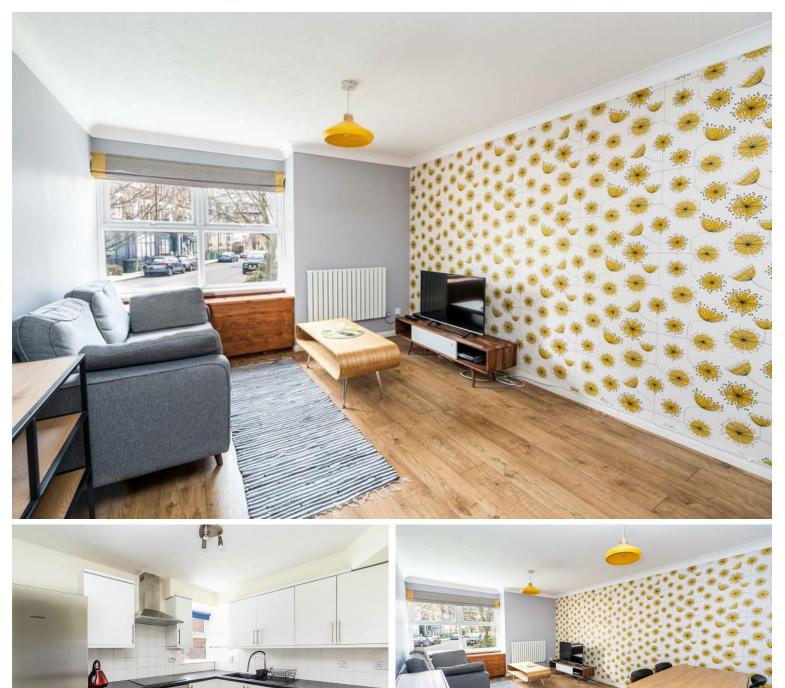

£1,250 pcm

A lovely one bedroom apartment in a great location close to all of the amenities in Camberwell and the numerous bus routes into central London. Kings College Hospital and Denmark Hill Station are ten minutes walk away. Loughborough Junction is 10 minute walk away with regular Thameslink links into Central London

The flat has a great layout with separate kitchen and reception room, excellent storage and Double Glazed throughout. The flat comes with off Street Parking with Secure Key access and is offered furnished and available from 1st of March 2021 this is flexible. Ground floor.