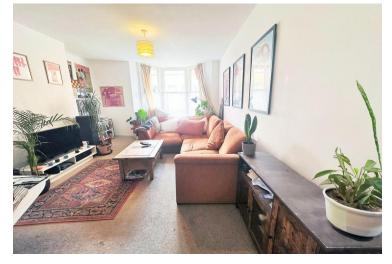

The generous living accommodation comprises of entrance hall, a large sunny bay fronted lounge / diner and kitchen with superb high ceilings & large windows giving you some truly stunning views over the square, bathroom and two fantastic double bedrooms with peaceful rear aspects. You also have a rear fire escape balcony area off of the master bedroom which is wonderful for opening up & letting the breeze in during the warmer months of the year!

## Picture this...

This spacious Regency conversion offers you versatile living accommodation with the large lounge / diner making the perfect place to entertain friends & family as well as sitting down together for meals & relaxing!