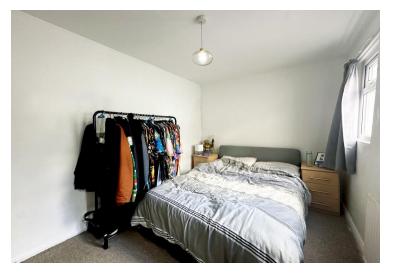

The generous living accommodation comprises of entrance hall, a large sunny bay fronted lounge / diner and kitchen with superb high ceilings & large windows giving you some truly stunning views over the square, bathroom and two fantastic double bedrooms with peaceful rear aspects. You also have a rear fire escape balcony area off of the master bedroom which is wonderful for opening up & letting the breeze in during the warmer months of the year!

#### RAISED GROUND FLOOR

ENTRANCE HALL

BAY FRONTED LOUNGE / DINER 15' 1-" x 13' 4" (4.6m x 4.06m)

KITCHEN

9' 2" x 4' 7" (2.79m x 1.4m)

**BEDROOM ONE** 11' 7" x 8' 9" (3.53m x 2.67m)

**BEDROOM TWO** 11' 3" x 7' 11" (3.43m x 2.41m)