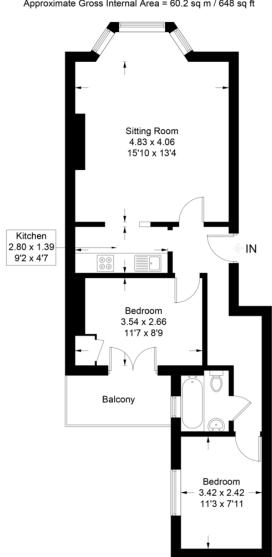

#### Bedford Square, Brighton, BN1 2PN

Approximate Gross Internal Area = 60.2 sq m / 648 sq ft

#### **Ground Floor**

Illustration for identification purposes only, measurements are approximate, not to scale. Imageplansurveys @ 2024

#### RAISED GROUND FLOOR

ENTRANCE HALL

BAY FRONTED LOUNGE / DINER 15' 1-" x 13' 4" (4.6m x 4.06m)

KITCHEN

9' 2" x 4' 7" (2.79m x 1.4m)

**BEDROOM ONE** 11' 7" x 8' 9" (3.53m x 2.67m)

**BEDROOM TWO** 11' 3" x 7' 11" (3.43m x 2.41m)

**BATHROOM** 

**OUTSIDE** 

REAR FIRE ESCAPE BALCONY **AREA** 