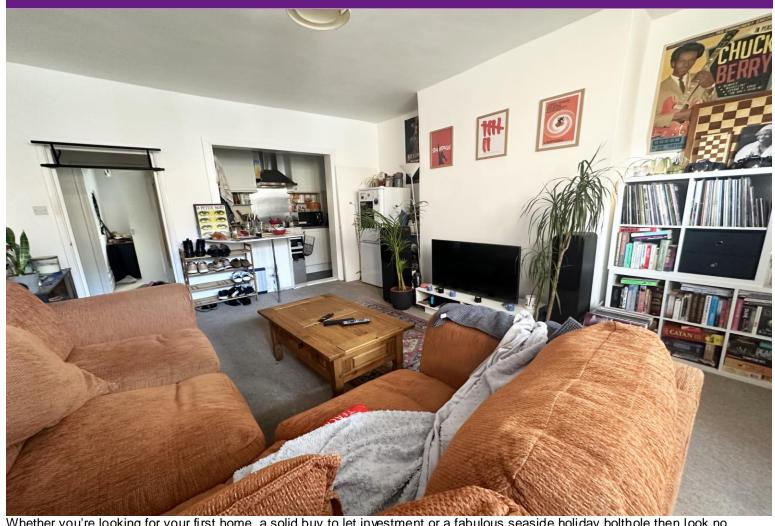

The generous living accommodation comprises of entrance hall, a large sunny bay fronted lounge / diner and kitchen with superb high ceilings & large windows giving you some truly stunning views over the square, bathroom and two fantastic double bedrooms with peaceful rear aspects. You also have a rear fire escape balcony area off of the master bedroom which is wonderful for opening up & letting the breeze in during the warmer months of the year!

## Picture this...

This spacious Regency conversion offers you versatile living accommodation with the large lounge / diner making the perfect place to entertain friends & family as well as sitting down together for meals & relaxing!